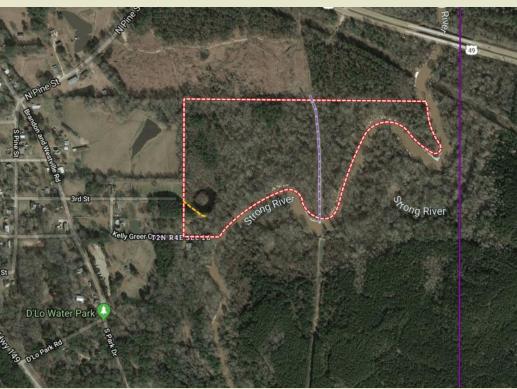

## D'Lo 45 Acres +/-Simpson County, MS

CONTACT: JOE MALLARD 601-927-8222 Jmallard@sartainsheritage.com

Sartain's Heritage Properties 106 First Choice Drive Madison, MS 39110 Phone:601-856-2720 Fax: 601-853-6765 www.SartainsHeritage.com **Property:** Strong River at D'Lo, 45 +/- acres, located in the town of D'Lo, at the end of  $3^{rd}$  Street. The property has over a  $\frac{1}{2}$  mile of Strong River frontage along the tract's southern boundary on the north side of the Strong River. Harwood timber throughout the property has not been cut in over 50 years. Adjoins the D' Lo Waterpark on southwest corner.

**Location:** Section 2, Township 2 North, Range 4 East, Simpson County, Mississippi. D'Lo, MS. East end of 3<sup>rd</sup> Street.

Price: \$74,000

Joe R. Mallard 601-927-8222

All information contained herein is supplied by sources deemed reliable, but is not guaranteed by Sartain's Heritage Properties, its Brokers or Agents. Properties are subject to errors, omissions, correction, price change, prior sale or withdrawal without notice.