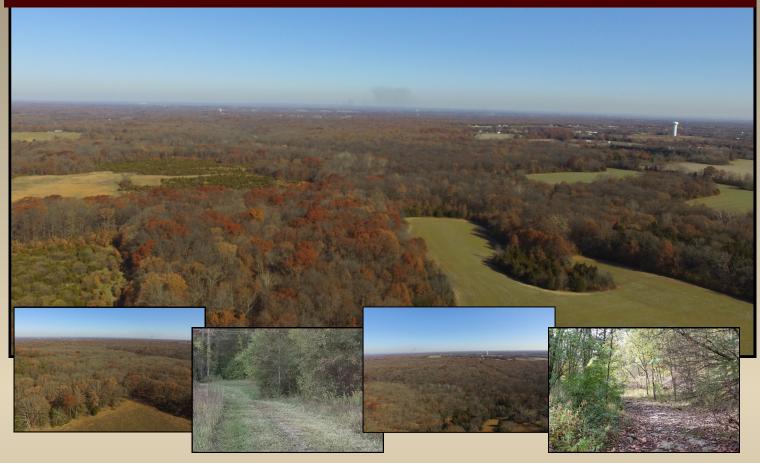

## 252+/- Acres Foristell, MO

## **Excellent Investment / Future Development / Recreational Property**

Mix of Open and Timber Ground
60 Acres Pasture and remaining in Timber
Great Potential Lake Sites
2 Miles from I-70 Foristell Interchange
30 Minutes from St. Louis
10' Public Water Line on Property & Public Sewer 3/4 Mile from Property
Excellent for Recreational Getaway close to St. Louis
Or Build your Dream Home