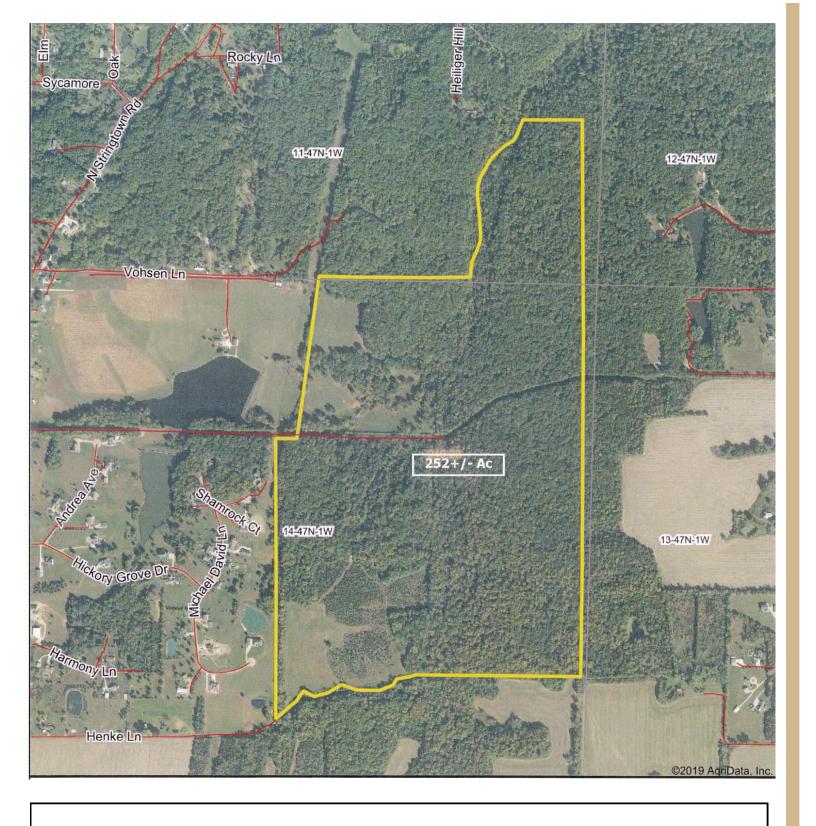

## 252+/- Acres Foristell, MO

## **Excellent Investment / Future Development / Recreational Property**

Mix of Open and Timber Ground
60 Acres Pasture and remaining in Timber
Great Potential Lake Sites
2 Miles from I-70 Foristell Interchange
30 Minutes from St. Louis
10' Public Water Line on Property & Public Sewer 3/4 Mile from Property
Excellent for Recreational Getaway close to St. Louis
Or Build your Dream Home

\$2,495,000

For more information call:

Rick Meyer

Cell: 314-565-7824

rick@meyerlistings.com

Office: 636-462-5555

www.meyerlistings.com

Property located on North Service Road 2 Miles West of I-70 Foristell Interchange