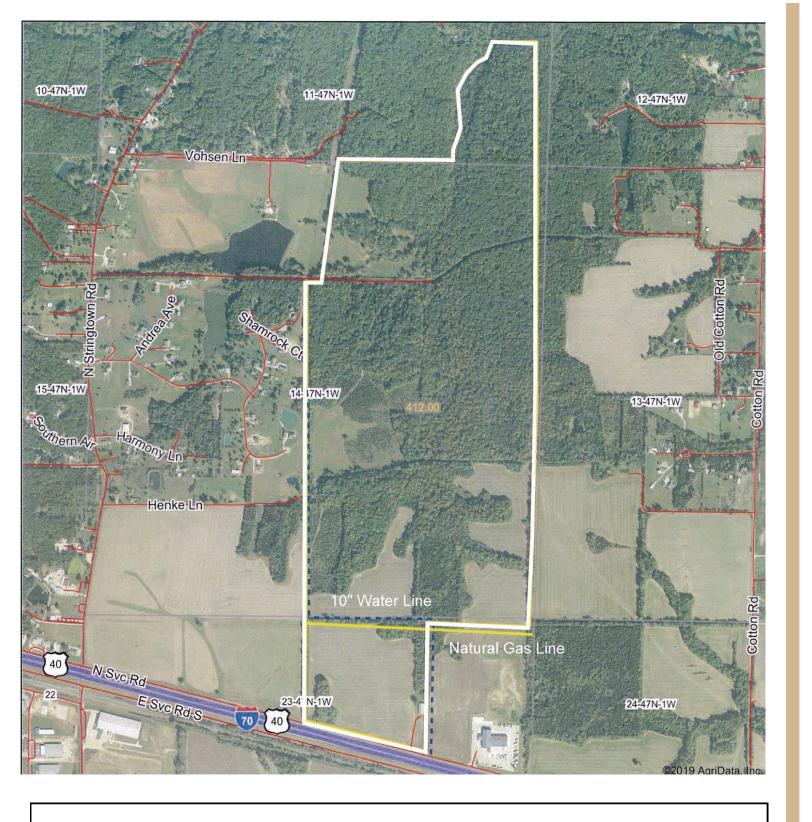

I-70 Frontage & Visibility

52,000 Vehicles & 5,530 Trucks Per Day on I-70

1.5 Miles from I-70 Foristell Interchange & 30 Minutes from St. Louis 10" Public Water Line on Property & Public Sewer 3/4 Mile from Property Excellent for Mixed Use Development with Industrial/Warehouse/Commercial & Residential

\$4,325,000

For more information call:

Rick Meyer
Cell: 314-565-7824
rick@meyerlistings.com
Office: 636-462-5555
www.meyerlistings.com

Property located on North Service Road 1.5 Miles West of I-70 Foristell Interchange