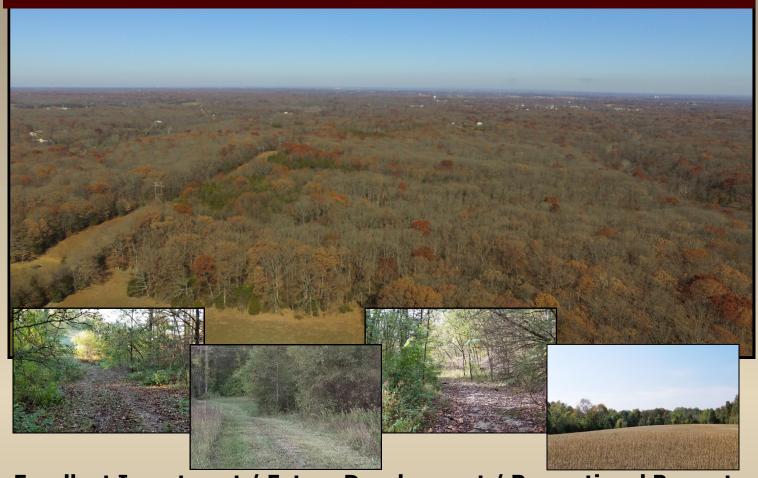

## 412+/- Acres Foristell, MO

## **Excellent Investment / Future Development / Recreational Property**

Nice Mix of Open and Timber Ground with 85 Acres Crop Ground 60 Acres Pasture and remaining in Timber Great Potential Lake Sites

I-70 Frontage & Visibility

52,000 Vehicles & 5,530 Trucks Per Day on I-70

1.5 Miles from I-70 Foristell Interchange & 30 Minutes from St. Louis 10" Public Water Line on Property & Public Sewer 3/4 Mile from Property Excellent for Mixed Use Development with Industrial/Warehouse/Commercial & Residential