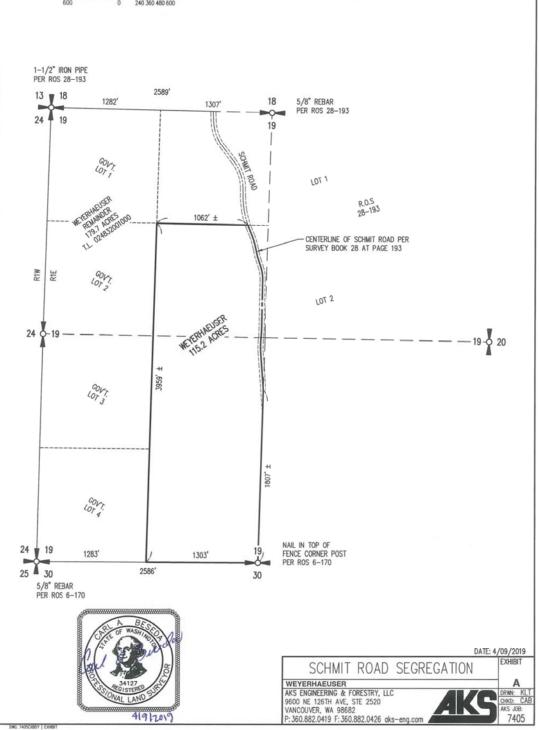

## **SCHMIT ROAD SEGREGATION**

Being a portion of the West one-half of Section 19, Township 11 North, Range 1 East of the Willamette Meridian, Lewis County, Washington, described as follows:

**BEGINNING** at the Southeast corner of the West one-half of said Section 19; thence North for a distance of 1807 feet, more or less, along the East line of said West one-half of Section 19, to the centerline of Schmit Road; thence Northerly along said centerline to the intersection with the South line of the Northeast one-quarter of the Northwest one-quarter of Section 19; thence West for a distance of 1062 feet, more or less, along said South line to the Southeast corner of Government Lot 1 of Section 19; thence South for a distance of 3959 feet, more or less, to the Southeast corner of Government Lot 4 of Section 19; thence East for a distance of 1303 feet, more or less, to the **POINT OF BEGINNING**.

Also except any portion lying within Lot 1 and Lot 2 of that survey recorded in Book 28 of Surveys, Page 193, Lewis County Auditor Records.

Contains approximately 115.2 acres.

Together with and subject to easements and restrictions of record.

## PARCEL EXHIBIT

FOR WEYERHAEUSER SHOWING THE SCHMIT ROAD SEGREGATION IN SECTION 19, TOWNSHIP 11 NORTH, RANGE 1 EAST WILLAMETTE MERIDIAN LEWIS COUNTY, WASHINGTON APRIL, 2019