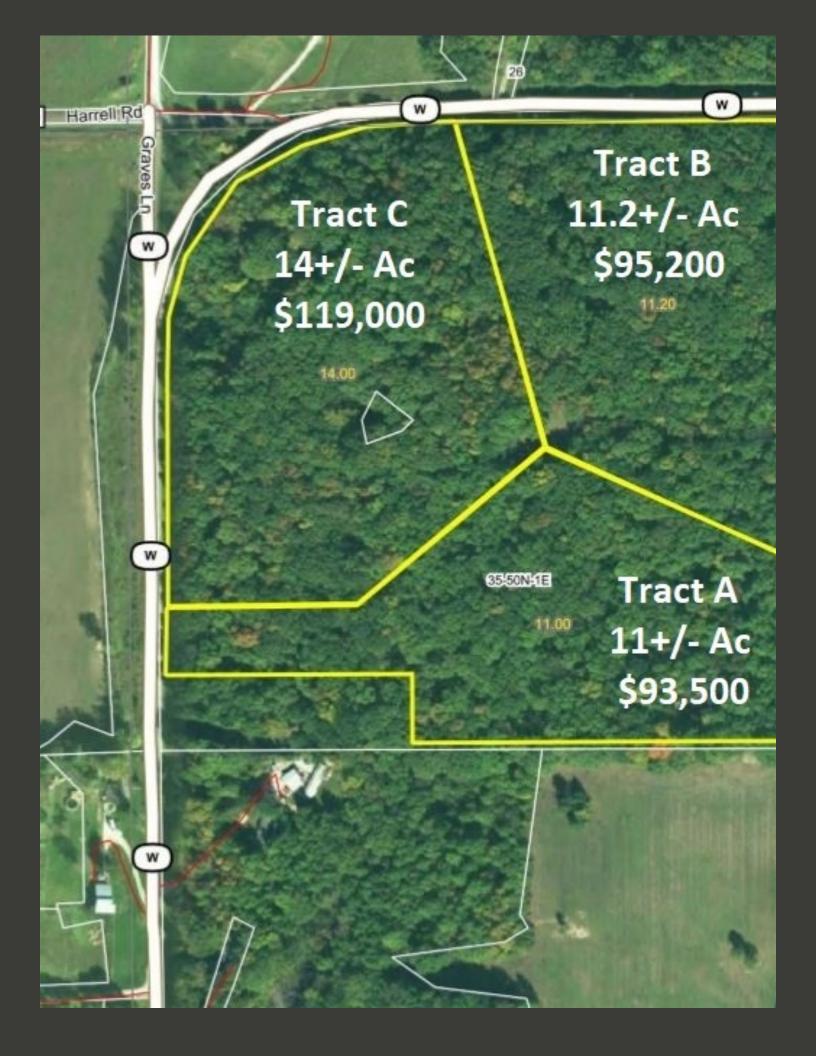

## Small Pond

Trails Throughout

Food Plot for Wildlife

- Private 36.12+/- Acres in the Perfect Location with No Restrictions
- Mature Hardwoods, Pond, Trails Throughout, County Water
- Abundance of Wildlife Including Whitetail Deer & Turkey
- Purchase 36.12 Acres or Choose from 3 Smaller Tract Options as Seen on Back of this Flyer
- County Water
- Just Minutes from Cuivre River State Park
- Great Property for Hunters, Developers, or Single Family Homeowners or Build a Shouse