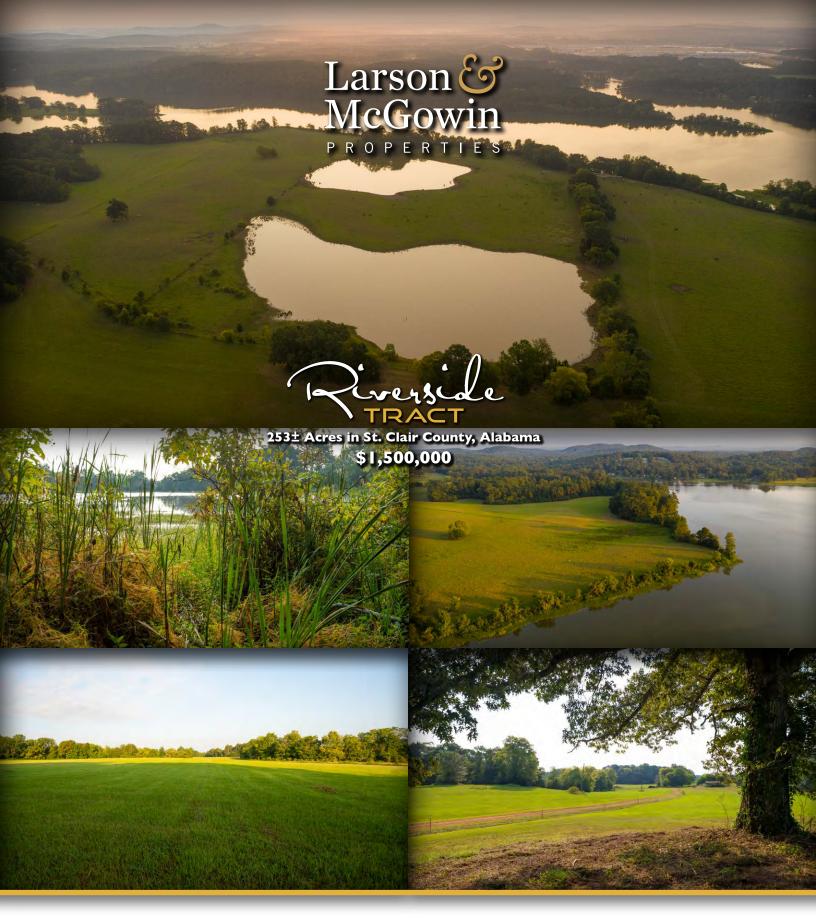

The Riverside Tract & its multiple uses are only 45 minutes north of Birmingham. This tract has over 3 miles of frontage on Lake Logan Martin/Coosa River. 200± acres of the property are under a conservation easement limiting the development of the property but still allowing the owners to utilize the property attributes. There are 53 ± acres that are unencumbered by the easement giving the owner all rights and benefits of the property. The proximity to the river and the existing ponds and lakes give this tract real potential to become a excellent waterfowl property.