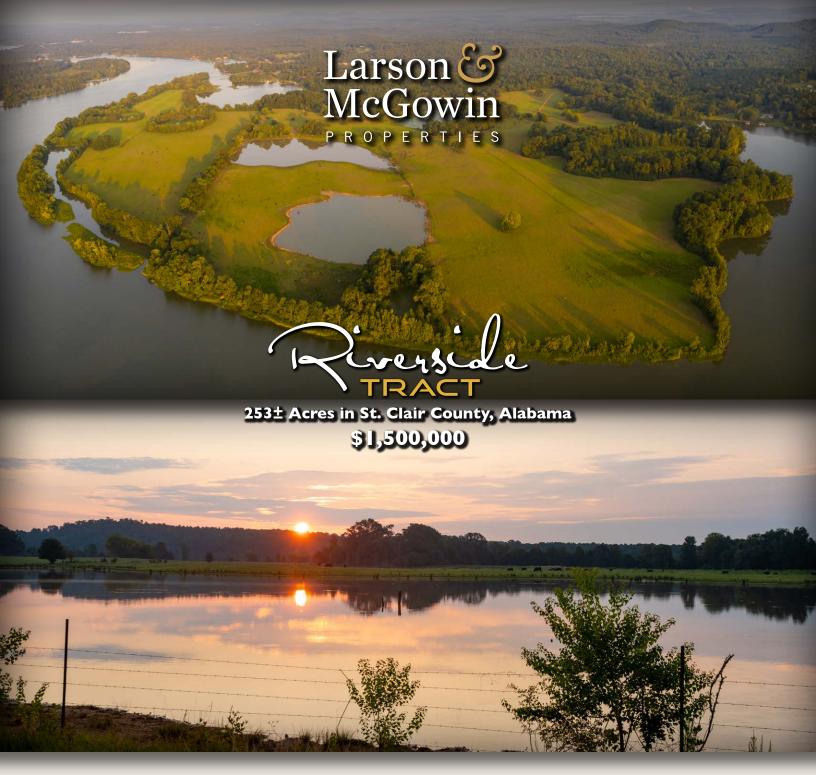

The Riverside Tract & its multiple uses are only 45 minutes north of Birmingham. This tract has over 3 miles of frontage on Lake Logan Martin/Coosa River. 200± acres of the property are under a conservation easement limiting the development of the property but still allowing the owners to utilize the property attributes. There are 53 ± acres that are unencumbered by the easement giving the owner all rights and benefits of the property. The proximity to the river and the existing ponds and lakes give this tract real potential to become a excellent waterfowl property.