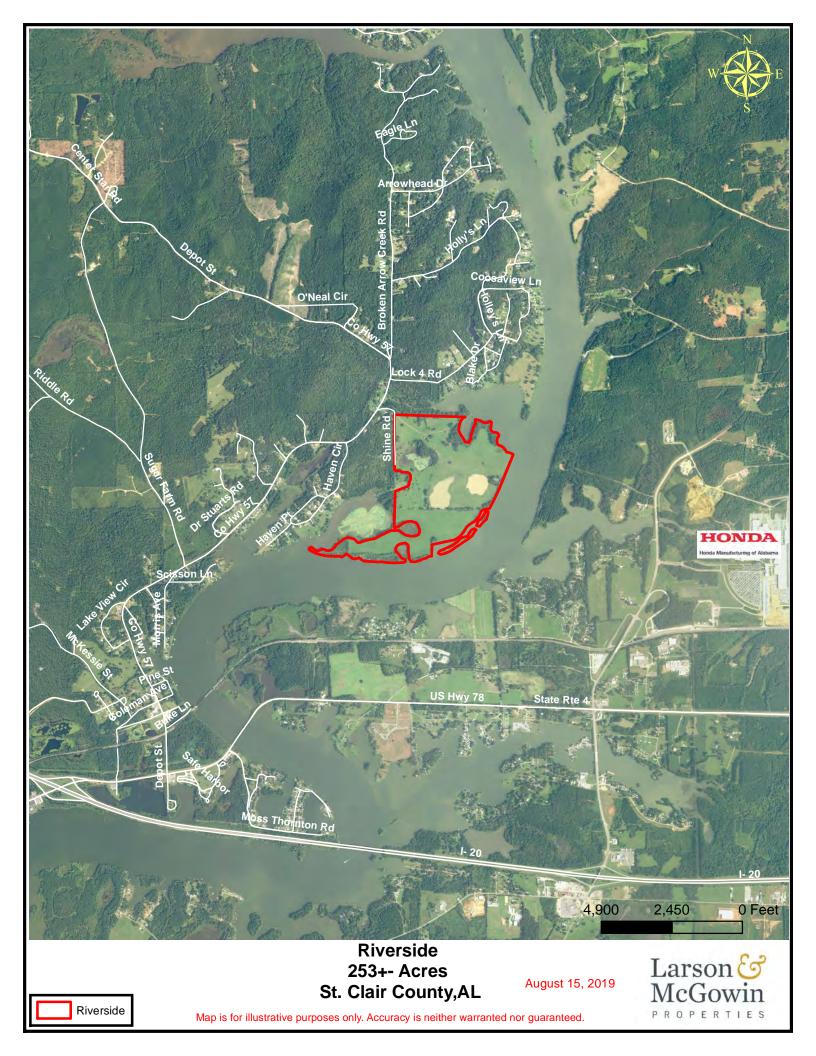

The Riverside Tract & its multiple uses are only 45 minutes north of Birmingham. This tract has over 3 miles of frontage on Lake Logan Martin/Coosa River. 200± acres of the property are under a conservation easement limiting the development of the property but still allowing the owners to utilize the property attributes. There are 53 ± acres that are unencumbered by the easement giving the owner all rights and benefits of the property. The proximity to the river and the existing ponds and lakes give this tract real potential to become a excellent waterfowl property.