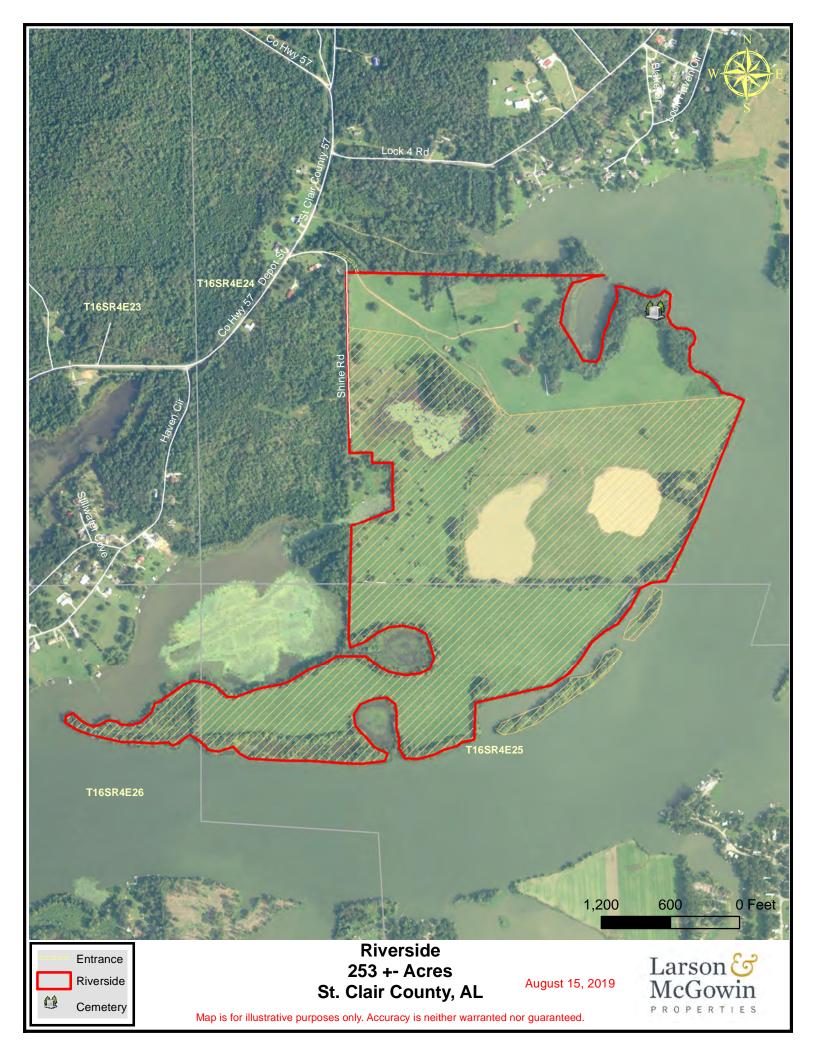

The Riverside Tract & its multiple uses are only 45 minutes north of Birmingham. This tract has over 3 miles of frontage on Lake Logan Martin/Coosa River. 200± acres of the property are under a conservation easement limiting the development of the property but still allowing the owners to utilize the property attributes. There are 53 ± acres that are unencumbered by the easement giving the owner all rights and benefits of the property. The proximity to the river and the existing ponds and lakes give this tract real potential to become a excellent waterfowl property.