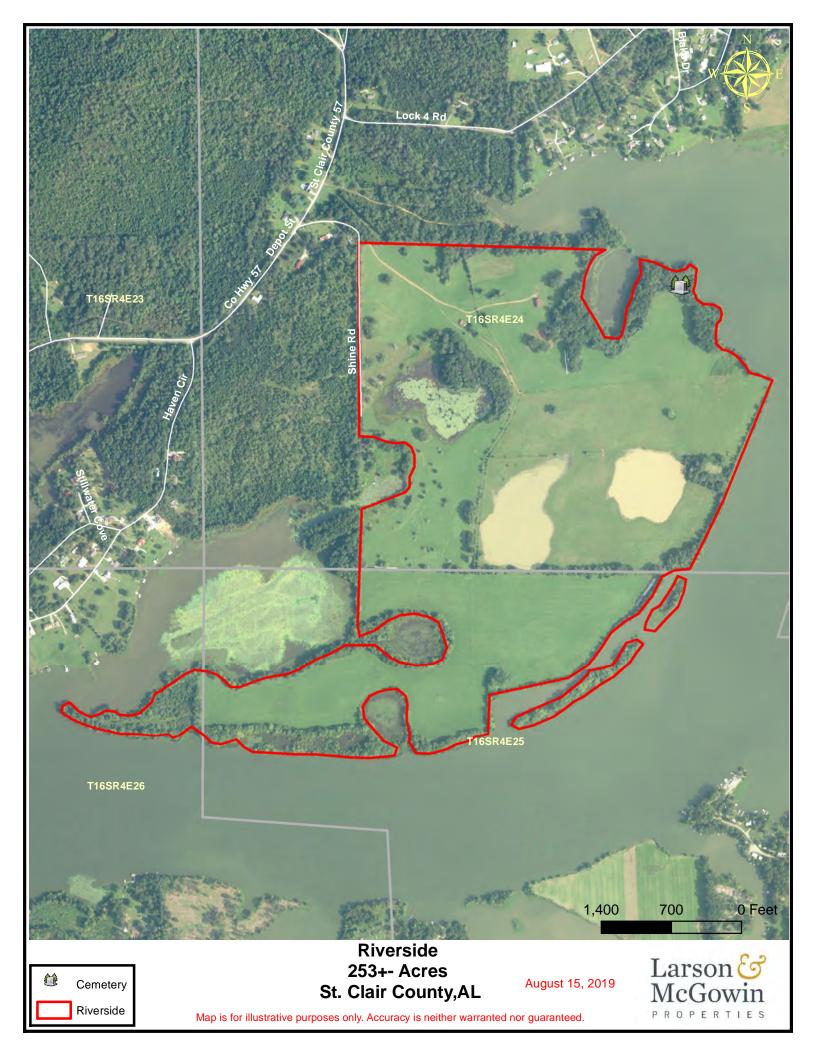

The Riverside Tract & its multiple uses are only 45 minutes north of Birmingham. This tract has over 3 miles of frontage on Lake Logan Martin/Coosa River. 200± acres of the property are under a conservation easement limiting the development of the property but still allowing the owners to utilize the property attributes. There are 53 ± acres that are unencumbered by the easement giving the owner all rights and benefits of the property. The proximity to the river and the existing ponds and lakes give this tract real potential to become a excellent waterfowl property.