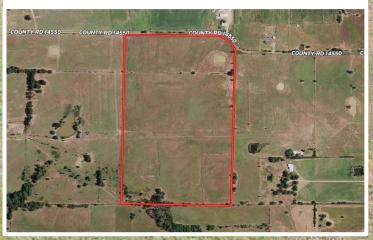

## **Property Features:**

- **67 Acres**
- **Multiple Water Tanks**
- Road Frontage on East Side of Property
- **Potential to Subdivide For Commercial or Residential Development Use**

Property Outline of the 67 Acres