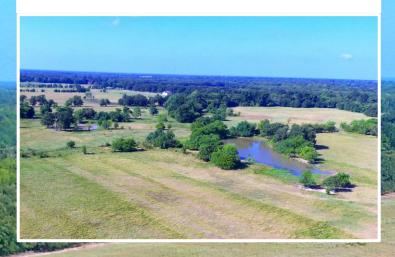

## NORTHEAST TEXAS CATTLE RANCH

\$227,800 | PATTONVILLE, TEXAS

This beautiful 67 acre ranch land is located in the desirable Pattonville TX, known for its rich soils, abundance of wildlife and amazing country sunsets. Soil types include silty loam and Annona loam. Property has multiple ponds and is fenced and cross fenced. This land would be perfect Home-sites in Prairiland ISD! This is the definition of country living!

## Pastureland With Water Features!

## **Property Features:**

- **67 Acres**
- **Multiple Water Tanks**
- Road Frontage on East Side of Property
- **Potential to Subdivide For Commercial or Residential Development Use**

Property Outline of the 67 Acres