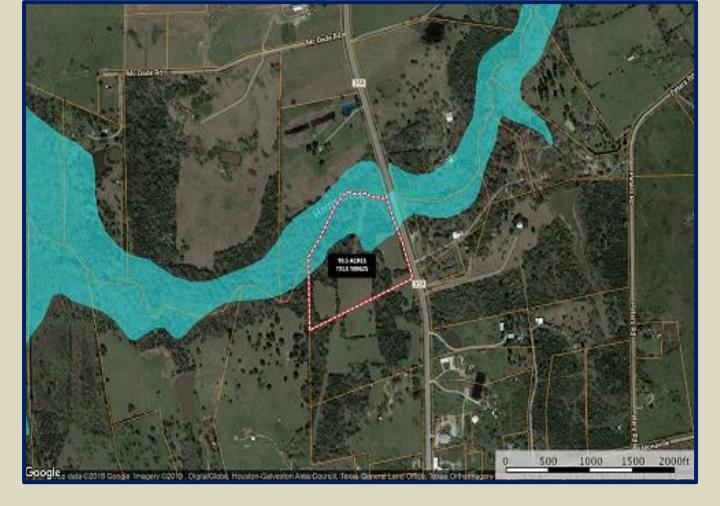

Hempstead, Texas

13309 Hwy 359 Hempstead, TX. Waller County

This nearly 20-Acre tract is within 35 minutes of Houston, close enough for an easy commute or a good location for a weekend home. 60% wooded with an abundance of deer, this property has rich sandy soil and some good grassed openings for grazing and hay.

| LOT OR ACREAGE LISTING |
|------------------------|
|------------------------|

| Location of                           | Property:                                                                                                                               | Monaville,    | тх                                                           |                                                                                         |                                                      |                                  |                         | Listing #:   | 100625    |               |  |
|---------------------------------------|-----------------------------------------------------------------------------------------------------------------------------------------|---------------|--------------------------------------------------------------|-----------------------------------------------------------------------------------------|------------------------------------------------------|----------------------------------|-------------------------|--------------|-----------|---------------|--|
| Address of Property:<br>County:       |                                                                                                                                         | 13309 Hwy     | ad, TX                                                       |                                                                                         | Road Frontage:                                       |                                  |                         |              | 862 ft.   |               |  |
|                                       |                                                                                                                                         | Waller        |                                                              | Paved Road:                                                                             |                                                      |                                  | For Sale Sign on Prope  |              |           |               |  |
| Subdivision:                          |                                                                                                                                         | None          |                                                              |                                                                                         |                                                      | Lot S                            | Size or Dimensions:     | 19.57 acre   | S         |               |  |
| Subdivision Restricted:               |                                                                                                                                         | YES           | YES NO Mandatory Membership in Property Owners' Assn. YES NO |                                                                                         |                                                      |                                  |                         |              |           |               |  |
| Number of                             | Acres:                                                                                                                                  | 19.5700       |                                                              |                                                                                         | Improv                                               | emer                             | <u>nts on Property:</u> |              |           |               |  |
| Price per Acre (or)                   |                                                                                                                                         | \$11,241.70   |                                                              |                                                                                         | Home: YES V NO                                       |                                  |                         |              |           |               |  |
| Total Listing Price:                  |                                                                                                                                         | \$220,000.00  |                                                              |                                                                                         | Building                                             | IS:                              | NONE                    |              |           |               |  |
| Terms of S                            |                                                                                                                                         |               |                                                              |                                                                                         |                                                      |                                  |                         |              |           |               |  |
|                                       | Cash:                                                                                                                                   |               | YES                                                          |                                                                                         | Barns:                                               |                                  | NONE                    |              |           |               |  |
|                                       | Seller-Finance                                                                                                                          | ð:            | YES                                                          | NO NO                                                                                   |                                                      |                                  |                         |              |           |               |  |
|                                       | SellFin. Ter                                                                                                                            | rms:          |                                                              |                                                                                         | Others:                                              |                                  | N ONE                   |              |           |               |  |
|                                       | Down Paym                                                                                                                               | ient:         |                                                              |                                                                                         |                                                      |                                  |                         |              |           |               |  |
|                                       | Note Period                                                                                                                             |               |                                                              |                                                                                         |                                                      |                                  |                         |              |           |               |  |
|                                       | Interest Rate                                                                                                                           |               |                                                              |                                                                                         | % Wood                                               |                                  | 60%                     |              |           |               |  |
|                                       | Payment M                                                                                                                               |               | Qt. Ann                                                      | n.                                                                                      | Type Tre                                             |                                  |                         | -            | rys       |               |  |
|                                       | Balloon Note                                                                                                                            |               |                                                              |                                                                                         | Fencing                                              | <u>g:</u>                        | Perimeter               | VES          | NO        |               |  |
|                                       |                                                                                                                                         | Nur           | mber of Years:                                               |                                                                                         |                                                      |                                  | Condition:              | Needs Rep    |           |               |  |
|                                       |                                                                                                                                         |               |                                                              |                                                                                         |                                                      |                                  | Cross-Fencing:          | YES          | NO 🗹      |               |  |
| Property Ta                           | axes:                                                                                                                                   | Year:         |                                                              | 2018                                                                                    |                                                      |                                  | Condition:              |              |           |               |  |
| School:                               |                                                                                                                                         |               |                                                              |                                                                                         | Ponds:                                               |                                  | Number of Ponds:        | NONE         |           |               |  |
| County:                               |                                                                                                                                         |               |                                                              | \$9.61                                                                                  |                                                      | izes:                            | -                       | - Oreal      |           |               |  |
| FM Rd:                                |                                                                                                                                         |               |                                                              | \$0.48                                                                                  | Creek(s                                              | <u>s):</u>                       | Name(s):                | Iron Creek   |           |               |  |
| ESD:                                  |                                                                                                                                         |               |                                                              | \$1.46                                                                                  |                                                      |                                  |                         |              |           |               |  |
| TOTAL                                 |                                                                                                                                         |               |                                                              | ¢04.04                                                                                  | River(s)                                             | <u>):</u>                        | Name(s):                | NONE         |           |               |  |
| TOTAL:                                | Everation                                                                                                                               |               |                                                              | \$31.84                                                                                 | Mator                                                |                                  | (a) Haw Many2           | NONE         |           |               |  |
| School Dis                            | Exemption:                                                                                                                              | Yes Hempstead | No 🗌 No                                                      | I.S.D.                                                                                  | Water Well(s): How Many? NONE   Year Drilled: Depth: |                                  |                         |              |           |               |  |
|                                       | nd Royalty:                                                                                                                             |               | 1                                                            | 1.3.0.                                                                                  |                                                      |                                  | Water Available:        |              | NO        |               |  |
| Seller believes                       |                                                                                                                                         |               |                                                              | *Minerals                                                                               |                                                      | vider:                           |                         |              |           |               |  |
|                                       | unknown                                                                                                                                 |               |                                                              | *Royalty                                                                                |                                                      |                                  | vice Provider (Nar      | ne):         |           |               |  |
| Seller will                           | unitro tt                                                                                                                               |               |                                                              | Minerals                                                                                |                                                      |                                  | Electric Coop.          | пор          |           |               |  |
| Convey:                               |                                                                                                                                         |               |                                                              | Royalty                                                                                 |                                                      | Gas Service Provider             |                         |              |           |               |  |
|                                       |                                                                                                                                         |               |                                                              |                                                                                         | NONE                                                 |                                  |                         |              |           |               |  |
| Leases Aff                            | ecting Prop                                                                                                                             | erty:         |                                                              |                                                                                         |                                                      | Septic System(s): How Many: NONE |                         |              |           |               |  |
|                                       | ease: Yes                                                                                                                               |               | No No                                                        |                                                                                         |                                                      | Year Installed:                  |                         |              |           |               |  |
| Lessee's Nam                          | ne:                                                                                                                                     |               |                                                              |                                                                                         | Soil Ty                                              | pe:                              | sand                    |              |           |               |  |
| Lease Expirati                        | ion Date:                                                                                                                               |               |                                                              |                                                                                         | Grass Ty                                             |                                  |                         |              |           |               |  |
|                                       |                                                                                                                                         |               |                                                              |                                                                                         | Flood Ha                                             | azard                            | Zone: See Seller's      | Disclosure o | or to be  |               |  |
| Surface Leas                          |                                                                                                                                         |               | No                                                           |                                                                                         |                                                      |                                  |                         |              | rmined by | <u>survey</u> |  |
| Lessee's Nam                          |                                                                                                                                         |               |                                                              |                                                                                         |                                                      |                                  | vn to Property:         | Monaville    |           |               |  |
| Lease Expirat                         |                                                                                                                                         |               |                                                              |                                                                                         |                                                      |                                  | 1/4 mile                |              |           |               |  |
| Oil or Gas                            |                                                                                                                                         |               | Yes                                                          | No No                                                                                   | -                                                    |                                  | m Houston               | 45 minutes   |           |               |  |
|                                       | s Affecting P                                                                                                                           | roperty:      | Name(s):                                                     |                                                                                         | <u>Items sr</u>                                      | Decitio                          | cally excluded from     | the sale:    | NONE      |               |  |
| Pipeline:                             |                                                                                                                                         |               |                                                              |                                                                                         |                                                      |                                  |                         |              |           |               |  |
| Roadway:<br>Electric:                 |                                                                                                                                         | d (Ligh Ling  |                                                              |                                                                                         | Additio                                              | 2011                             | formation               |              |           |               |  |
| Telephone:                            |                                                                                                                                         |               |                                                              | Additional Information:<br>Enter through the new gate at the Bill Johnson Real Estate s |                                                      |                                  |                         |              |           |               |  |
| · · · · · · · · · · · · · · · · · · · | NONE                                                                                                                                    |               |                                                              |                                                                                         | Enterth                                              | Tougi                            | T the new yate at th    |              |           | Sidle 3       |  |
| Other:                                |                                                                                                                                         | ade easeme    | ents near Iron Ci                                            | rook                                                                                    |                                                      |                                  |                         |              |           |               |  |
| 1                                     |                                                                                                                                         | - V           |                                                              |                                                                                         |                                                      |                                  |                         |              | DIIVER    | IC            |  |
| DILL                                  | BILL JOHNSON AND ASSOCIATES REAL ESTATE COMPANY WILL CO-BROKER IF BUYER IS<br>ACCOMPANIED BY HIS OR HER AGENT AT ALL PROPERTY SHOWINGS. |               |                                                              |                                                                                         |                                                      |                                  |                         |              |           |               |  |
|                                       | ALLU                                                                                                                                    | INPANEL       | <b>J BT HIS UR</b>                                           |                                                                                         | INTAT/                                               | ALL                              | PROPERT 5 TO            | UVVINGS.     |           |               |  |