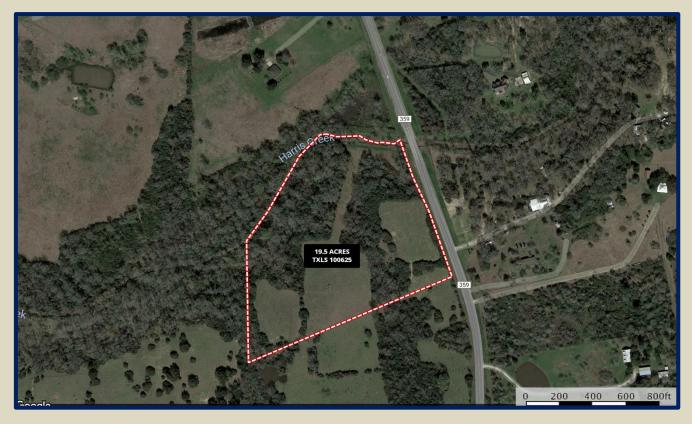

| LOT OR ACREAGE LISTING |
|------------------------|
|------------------------|

| Location of                           | Property:                                                                                                                               | Monaville,    | тх                                                           |                                                                                         |                                                      |                                  |                         | Listing #:   | 100625    |               |  |
|---------------------------------------|-----------------------------------------------------------------------------------------------------------------------------------------|---------------|--------------------------------------------------------------|-----------------------------------------------------------------------------------------|------------------------------------------------------|----------------------------------|-------------------------|--------------|-----------|---------------|--|
| Address of Property:<br>County:       |                                                                                                                                         | 13309 Hwy     | ad, TX                                                       |                                                                                         | Road Frontage:                                       |                                  |                         |              | 862 ft.   |               |  |
|                                       |                                                                                                                                         | Waller        |                                                              | Paved Road:                                                                             |                                                      |                                  | For Sale Sign on Prope  |              |           |               |  |
| Subdivision:                          |                                                                                                                                         | None          |                                                              |                                                                                         |                                                      | Lot S                            | Size or Dimensions:     | 19.57 acre   | S         |               |  |
| Subdivision Restricted:               |                                                                                                                                         | YES           | YES NO Mandatory Membership in Property Owners' Assn. YES NO |                                                                                         |                                                      |                                  |                         |              |           |               |  |
| Number of                             | Acres:                                                                                                                                  | 19.5700       |                                                              |                                                                                         | Improv                                               | emer                             | <u>nts on Property:</u> |              |           |               |  |
| Price per Acre (or)                   |                                                                                                                                         | \$11,241.70   |                                                              |                                                                                         | Home: YES V NO                                       |                                  |                         |              |           |               |  |
| Total Listing Price:                  |                                                                                                                                         | \$220,000.00  |                                                              |                                                                                         | Building                                             | IS:                              | NONE                    |              |           |               |  |
| Terms of S                            |                                                                                                                                         |               |                                                              |                                                                                         |                                                      |                                  |                         |              |           |               |  |
|                                       | Cash:                                                                                                                                   |               | YES                                                          |                                                                                         | Barns:                                               |                                  | NONE                    |              |           |               |  |
|                                       | Seller-Finance                                                                                                                          | ð:            | YES                                                          | NO NO                                                                                   |                                                      |                                  |                         |              |           |               |  |
|                                       | SellFin. Ter                                                                                                                            | rms:          |                                                              |                                                                                         | Others:                                              |                                  | N ONE                   |              |           |               |  |
|                                       | Down Paym                                                                                                                               | ient:         |                                                              |                                                                                         |                                                      |                                  |                         |              |           |               |  |
|                                       | Note Period                                                                                                                             |               |                                                              |                                                                                         |                                                      |                                  |                         |              |           |               |  |
|                                       | Interest Rate                                                                                                                           |               |                                                              |                                                                                         | % Wood                                               |                                  | 60%                     |              |           |               |  |
|                                       | Payment M                                                                                                                               |               | Qt. Ann                                                      | n.                                                                                      | Type Tre                                             |                                  |                         | -            | rys       |               |  |
|                                       | Balloon Note                                                                                                                            |               |                                                              |                                                                                         | Fencing                                              | <u>g:</u>                        | Perimeter               | VES          | NO        |               |  |
|                                       |                                                                                                                                         | Nur           | mber of Years:                                               |                                                                                         |                                                      |                                  | Condition:              | Needs Rep    |           |               |  |
|                                       |                                                                                                                                         |               |                                                              |                                                                                         |                                                      |                                  | Cross-Fencing:          | YES          | NO 🗹      |               |  |
| Property Ta                           | axes:                                                                                                                                   | Year:         |                                                              | 2018                                                                                    |                                                      |                                  | Condition:              |              |           |               |  |
| School:                               |                                                                                                                                         |               |                                                              |                                                                                         | Ponds:                                               |                                  | Number of Ponds:        | NONE         |           |               |  |
| County:                               |                                                                                                                                         |               |                                                              | \$9.61                                                                                  |                                                      | izes:                            | -                       | - Oreal      |           |               |  |
| FM Rd:                                |                                                                                                                                         |               |                                                              | \$0.48                                                                                  | Creek(s                                              | <u>s):</u>                       | Name(s):                | Iron Creek   |           |               |  |
| ESD:                                  |                                                                                                                                         |               |                                                              | \$1.46                                                                                  |                                                      |                                  |                         |              |           |               |  |
| TOTAL                                 |                                                                                                                                         |               |                                                              | ¢04.04                                                                                  | River(s)                                             | <u>):</u>                        | Name(s):                | NONE         |           |               |  |
| TOTAL:                                | Everation                                                                                                                               |               |                                                              | \$31.84                                                                                 | Mator                                                |                                  | (a) Haw Many2           | NONE         |           |               |  |
| School Dis                            | Exemption:                                                                                                                              | Yes Hempstead | No 🗌 No                                                      | I.S.D.                                                                                  | Water Well(s): How Many? NONE   Year Drilled: Depth: |                                  |                         |              |           |               |  |
|                                       | nd Royalty:                                                                                                                             |               | 1                                                            | 1.3.0.                                                                                  |                                                      |                                  | Water Available:        |              | NO        |               |  |
| Seller believes                       |                                                                                                                                         |               |                                                              | *Minerals                                                                               |                                                      | vider:                           |                         |              |           |               |  |
|                                       | unknown                                                                                                                                 |               |                                                              | *Royalty                                                                                |                                                      |                                  | vice Provider (Nar      | ne):         |           |               |  |
| Seller will                           | unitro tt                                                                                                                               |               |                                                              | Minerals                                                                                |                                                      |                                  | Electric Coop.          | пор          |           |               |  |
| Convey:                               |                                                                                                                                         |               |                                                              | Royalty                                                                                 |                                                      | Gas Service Provider             |                         |              |           |               |  |
|                                       |                                                                                                                                         |               |                                                              |                                                                                         | NONE                                                 |                                  |                         |              |           |               |  |
| Leases Aff                            | ecting Prop                                                                                                                             | erty:         |                                                              |                                                                                         |                                                      | Septic System(s): How Many: NONE |                         |              |           |               |  |
|                                       | ease: Yes                                                                                                                               |               | No No                                                        |                                                                                         |                                                      | Year Installed:                  |                         |              |           |               |  |
| Lessee's Nam                          | ne:                                                                                                                                     |               |                                                              |                                                                                         | Soil Ty                                              | pe:                              | sand                    |              |           |               |  |
| Lease Expirati                        | ion Date:                                                                                                                               |               |                                                              |                                                                                         | Grass Ty                                             |                                  |                         |              |           |               |  |
|                                       |                                                                                                                                         |               |                                                              |                                                                                         | Flood Ha                                             | azard                            | Zone: See Seller's      | Disclosure o | or to be  |               |  |
| Surface Leas                          |                                                                                                                                         |               | No                                                           |                                                                                         |                                                      |                                  |                         |              | rmined by | <u>survey</u> |  |
| Lessee's Nam                          |                                                                                                                                         |               |                                                              |                                                                                         |                                                      |                                  | vn to Property:         | Monaville    |           |               |  |
| Lease Expirat                         |                                                                                                                                         |               |                                                              |                                                                                         |                                                      |                                  | 1/4 mile                |              |           |               |  |
| Oil or Gas                            |                                                                                                                                         |               | Yes                                                          | No No                                                                                   | -                                                    |                                  | m Houston               | 45 minutes   |           |               |  |
|                                       | s Affecting P                                                                                                                           | roperty:      | Name(s):                                                     |                                                                                         | <u>Items sr</u>                                      | Decitio                          | cally excluded from     | the sale:    | NONE      |               |  |
| Pipeline:                             |                                                                                                                                         |               |                                                              |                                                                                         |                                                      |                                  |                         |              |           |               |  |
| Roadway:<br>Electric:                 |                                                                                                                                         | d (Ligh Ling  |                                                              |                                                                                         | Additio                                              | 2011                             | formation               |              |           |               |  |
| Telephone:                            |                                                                                                                                         |               |                                                              | Additional Information:<br>Enter through the new gate at the Bill Johnson Real Estate s |                                                      |                                  |                         |              |           |               |  |
| · · · · · · · · · · · · · · · · · · · | NONE                                                                                                                                    |               |                                                              |                                                                                         | Enterth                                              | Tougi                            | T the new yate at th    |              |           | Sidle 3       |  |
| Other:                                |                                                                                                                                         | ade easeme    | ents near Iron Ci                                            | rook                                                                                    |                                                      |                                  |                         |              |           |               |  |
| 1                                     |                                                                                                                                         | - V           |                                                              |                                                                                         |                                                      |                                  |                         |              | DIIVER    | IC            |  |
| DILL                                  | BILL JOHNSON AND ASSOCIATES REAL ESTATE COMPANY WILL CO-BROKER IF BUYER IS<br>ACCOMPANIED BY HIS OR HER AGENT AT ALL PROPERTY SHOWINGS. |               |                                                              |                                                                                         |                                                      |                                  |                         |              |           |               |  |
|                                       | ALLU                                                                                                                                    | INPANEL       | <b>J BT HIS UR</b>                                           |                                                                                         | INTAT/                                               | ALL                              | PROPERT 5 TO            | UVVINGS.     |           |               |  |