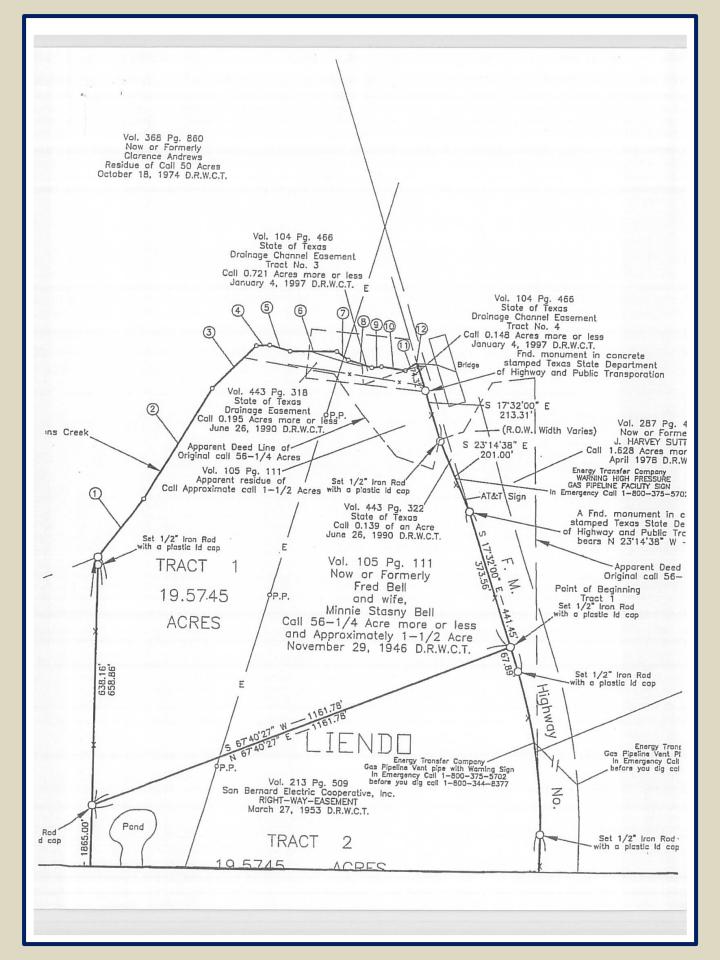

| LOT OR ACREAGE LISTING |
|------------------------|
|------------------------|

| Location of                           | Property:                                                                                                                               | Monaville,    | тх                                                           |                                                                                         |                                                      |                                  |                         | Listing #:   | 100625    |               |  |
|---------------------------------------|-----------------------------------------------------------------------------------------------------------------------------------------|---------------|--------------------------------------------------------------|-----------------------------------------------------------------------------------------|------------------------------------------------------|----------------------------------|-------------------------|--------------|-----------|---------------|--|
| Address of Property:<br>County:       |                                                                                                                                         | 13309 Hwy     | ad, TX                                                       |                                                                                         | Road Frontage:                                       |                                  |                         |              | 862 ft.   |               |  |
|                                       |                                                                                                                                         | Waller        |                                                              | Paved Road:                                                                             |                                                      |                                  | For Sale Sign on Prope  |              |           |               |  |
| Subdivision:                          |                                                                                                                                         | None          |                                                              |                                                                                         |                                                      | Lot S                            | Size or Dimensions:     | 19.57 acre   | S         |               |  |
| Subdivision Restricted:               |                                                                                                                                         | YES           | YES NO Mandatory Membership in Property Owners' Assn. YES NO |                                                                                         |                                                      |                                  |                         |              |           |               |  |
| Number of                             | Acres:                                                                                                                                  | 19.5700       |                                                              |                                                                                         | Improv                                               | emer                             | <u>nts on Property:</u> |              |           |               |  |
| Price per Acre (or)                   |                                                                                                                                         | \$11,241.70   |                                                              |                                                                                         | Home: YES V NO                                       |                                  |                         |              |           |               |  |
| Total Listing Price:                  |                                                                                                                                         | \$220,000.00  |                                                              |                                                                                         | Building                                             | IS:                              | NONE                    |              |           |               |  |
| Terms of S                            |                                                                                                                                         |               |                                                              |                                                                                         |                                                      |                                  |                         |              |           |               |  |
|                                       | Cash:                                                                                                                                   |               | YES                                                          |                                                                                         | Barns:                                               |                                  | NONE                    |              |           |               |  |
|                                       | Seller-Finance                                                                                                                          | ð:            | YES                                                          | NO NO                                                                                   |                                                      |                                  |                         |              |           |               |  |
|                                       | SellFin. Ter                                                                                                                            | rms:          |                                                              |                                                                                         | Others:                                              |                                  | N ONE                   |              |           |               |  |
|                                       | Down Paym                                                                                                                               | ient:         |                                                              |                                                                                         |                                                      |                                  |                         |              |           |               |  |
|                                       | Note Period                                                                                                                             |               |                                                              |                                                                                         |                                                      |                                  |                         |              |           |               |  |
|                                       | Interest Rate                                                                                                                           |               |                                                              |                                                                                         | % Wood                                               |                                  | 60%                     |              |           |               |  |
|                                       | Payment M                                                                                                                               |               | Qt. Ann                                                      | n.                                                                                      | Type Tre                                             |                                  |                         | -            | rys       |               |  |
|                                       | Balloon Note                                                                                                                            |               |                                                              |                                                                                         | Fencing                                              | <u>g:</u>                        | Perimeter               | VES          | NO        |               |  |
|                                       |                                                                                                                                         | Nur           | mber of Years:                                               |                                                                                         |                                                      |                                  | Condition:              | Needs Rep    |           |               |  |
|                                       |                                                                                                                                         |               |                                                              |                                                                                         |                                                      |                                  | Cross-Fencing:          | YES          | NO 🗹      |               |  |
| Property Ta                           | axes:                                                                                                                                   | Year:         |                                                              | 2018                                                                                    |                                                      |                                  | Condition:              |              |           |               |  |
| School:                               |                                                                                                                                         |               |                                                              |                                                                                         | Ponds:                                               |                                  | Number of Ponds:        | NONE         |           |               |  |
| County:                               |                                                                                                                                         |               |                                                              | \$9.61                                                                                  |                                                      | izes:                            | -                       | - Oreal      |           |               |  |
| FM Rd:                                |                                                                                                                                         |               |                                                              | \$0.48                                                                                  | Creek(s                                              | <u>s):</u>                       | Name(s):                | Iron Creek   |           |               |  |
| ESD:                                  |                                                                                                                                         |               |                                                              | \$1.46                                                                                  |                                                      |                                  |                         |              |           |               |  |
| TOTAL                                 |                                                                                                                                         |               |                                                              | ¢04.04                                                                                  | River(s)                                             | <u>):</u>                        | Name(s):                | NONE         |           |               |  |
| TOTAL:                                | Everation                                                                                                                               |               |                                                              | \$31.84                                                                                 | Mator                                                |                                  | (a) Haw Many2           | NONE         |           |               |  |
| School Dis                            | Exemption:                                                                                                                              | Yes Hempstead | No 🗌 No                                                      | I.S.D.                                                                                  | Water Well(s): How Many? NONE   Year Drilled: Depth: |                                  |                         |              |           |               |  |
|                                       | nd Royalty:                                                                                                                             |               | 1                                                            | 1.3.0.                                                                                  |                                                      |                                  | Water Available:        |              | NO        |               |  |
| Seller believes                       |                                                                                                                                         |               |                                                              | *Minerals                                                                               |                                                      | vider:                           |                         |              |           |               |  |
|                                       | unknown                                                                                                                                 |               |                                                              | *Royalty                                                                                |                                                      |                                  | vice Provider (Nar      | ne):         |           |               |  |
| Seller will                           | unitro tt                                                                                                                               |               |                                                              | Minerals                                                                                |                                                      |                                  | Electric Coop.          | пор          |           |               |  |
| Convey:                               |                                                                                                                                         |               |                                                              | Royalty                                                                                 |                                                      | Gas Service Provider             |                         |              |           |               |  |
|                                       |                                                                                                                                         |               |                                                              |                                                                                         | NONE                                                 |                                  |                         |              |           |               |  |
| Leases Aff                            | ecting Prop                                                                                                                             | erty:         |                                                              |                                                                                         |                                                      | Septic System(s): How Many: NONE |                         |              |           |               |  |
|                                       | ease: Yes                                                                                                                               |               | No No                                                        |                                                                                         |                                                      | Year Installed:                  |                         |              |           |               |  |
| Lessee's Nam                          | ne:                                                                                                                                     |               |                                                              |                                                                                         | Soil Ty                                              | pe:                              | sand                    |              |           |               |  |
| Lease Expirati                        | ion Date:                                                                                                                               |               |                                                              |                                                                                         | Grass Ty                                             |                                  |                         |              |           |               |  |
|                                       |                                                                                                                                         |               |                                                              |                                                                                         | Flood Ha                                             | azard                            | Zone: See Seller's      | Disclosure o | or to be  |               |  |
| Surface Leas                          |                                                                                                                                         |               | No                                                           |                                                                                         |                                                      |                                  |                         |              | rmined by | <u>survey</u> |  |
| Lessee's Nam                          |                                                                                                                                         |               |                                                              |                                                                                         |                                                      |                                  | vn to Property:         | Monaville    |           |               |  |
| Lease Expirat                         |                                                                                                                                         |               |                                                              |                                                                                         |                                                      |                                  | 1/4 mile                |              |           |               |  |
| Oil or Gas                            |                                                                                                                                         |               | Yes                                                          | No No                                                                                   | -                                                    |                                  | m Houston               | 45 minutes   |           |               |  |
|                                       | s Affecting P                                                                                                                           | roperty:      | Name(s):                                                     |                                                                                         | <u>Items sr</u>                                      | Decitio                          | cally excluded from     | the sale:    | NONE      |               |  |
| Pipeline:                             |                                                                                                                                         |               |                                                              |                                                                                         |                                                      |                                  |                         |              |           |               |  |
| Roadway:<br>Electric:                 |                                                                                                                                         | d (Ligh Ling  |                                                              |                                                                                         | Additio                                              | 2011                             | formation               |              |           |               |  |
| Telephone:                            |                                                                                                                                         |               |                                                              | Additional Information:<br>Enter through the new gate at the Bill Johnson Real Estate s |                                                      |                                  |                         |              |           |               |  |
| · · · · · · · · · · · · · · · · · · · | NONE                                                                                                                                    |               |                                                              |                                                                                         | Enterth                                              | Tougi                            | T the new yate at th    |              |           | Sidle 3       |  |
| Other:                                |                                                                                                                                         | ade easeme    | ents near Iron Ci                                            | rook                                                                                    |                                                      |                                  |                         |              |           |               |  |
| 1                                     |                                                                                                                                         | - V           |                                                              |                                                                                         |                                                      |                                  |                         |              | DIIVER    | IC            |  |
| DILL                                  | BILL JOHNSON AND ASSOCIATES REAL ESTATE COMPANY WILL CO-BROKER IF BUYER IS<br>ACCOMPANIED BY HIS OR HER AGENT AT ALL PROPERTY SHOWINGS. |               |                                                              |                                                                                         |                                                      |                                  |                         |              |           |               |  |
|                                       | ALLU                                                                                                                                    | INPANEL       | <b>J BT HIS UR</b>                                           |                                                                                         | INTAT/                                               | ALL                              | PROPERT 5 TO            | UVVINGS.     |           |               |  |