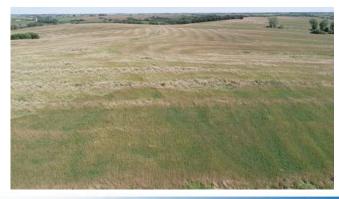

# Trost Farm 352.83 Taxable Acres M/L – Ringgold County, IA

| PROPERTY DETAILS   |                                                                                                                                                                                                                                     |      |
|--------------------|-------------------------------------------------------------------------------------------------------------------------------------------------------------------------------------------------------------------------------------|------|
| PRICE:             | \$1,450,000                                                                                                                                                                                                                         |      |
| TAXES:             | \$5,856/year Ringgold Co. Treasurer                                                                                                                                                                                                 |      |
| LAND USE:          | FSA shows 351.13 farmland acres, with 265.62 cropland acres, all of which are in CRP.  Ringgold County FSA                                                                                                                          | 9 11 |
| FSA DATA:          | Crop         Base Ac.         CRP Red. PLC YId           CORN         0         9.91         0           SOYBEANS         0         10.29         0           TOTAL         0         20.20         0           Ringgold County FSA |      |
| CRP DATA:          | 265.62 acres in CRP for \$59,853<br>annual income, as follows:<br>•205.36 acres @ \$225.55/acre=<br>\$46,319, expiring in 09/2026<br>• 60.26 acres @ \$224.59/acre=<br>\$13,534, expiring in 09.2026<br>Ringgold County FSA         |      |
| CSR DATA:          | CSR2- 45.6 Surety<br>Maps                                                                                                                                                                                                           |      |
| POSSESSION:        | Upon closing                                                                                                                                                                                                                        |      |
| TERMS:             | Cash, payable at closing                                                                                                                                                                                                            |      |
| LOCATION:          | Southeast of the intersection of<br>County Hwy P27 (High and Dry<br>Road) and Ringgold-Union Street<br>in Lincoln Township of Ringgold<br>County.                                                                                   |      |
| LEGAL DESCRIPTION: | See Addendum                                                                                                                                                                                                                        |      |
| AGENT:             | Tom Miller (712) 621-1281                                                                                                                                                                                                           |      |