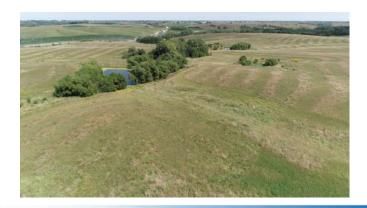

# **Trost Farm** 352.83 Taxable Acres More or Less Lincoln Twp. Ringgold County, Iowa

The information contained in this prospectus was gathered from sources believed to be reliable. We do not guarantee this information and we urge the prospective buyer to do further investigation on their own. It should be understood that Preferred Properties of Iowa, Inc., is representing the Seller.

# Trost Farm 352.83 Taxable Acres M/L – Ringgold County, IA

| PROPERTY DETAILS   |                                                                                                                                                                                                                                     |      |
|--------------------|-------------------------------------------------------------------------------------------------------------------------------------------------------------------------------------------------------------------------------------|------|
| PRICE:             | \$1,450,000                                                                                                                                                                                                                         |      |
| TAXES:             | \$5,856/year Ringgold Co. Treasurer                                                                                                                                                                                                 |      |
| LAND USE:          | FSA shows 351.13 farmland acres, with 265.62 cropland acres, all of which are in CRP.  Ringgold County FSA                                                                                                                          | 9 11 |
| FSA DATA:          | Crop         Base Ac.         CRP Red. PLC YId           CORN         0         9.91         0           SOYBEANS         0         10.29         0           TOTAL         0         20.20         0           Ringgold County FSA |      |
| CRP DATA:          | 265.62 acres in CRP for \$59,853<br>annual income, as follows:<br>•205.36 acres @ \$225.55/acre=<br>\$46,319, expiring in 09/2026<br>• 60.26 acres @ \$224.59/acre=<br>\$13,534, expiring in 09.2026<br>Ringgold County FSA         |      |
| CSR DATA:          | CSR2- 45.6 Surety<br>Maps                                                                                                                                                                                                           |      |
| POSSESSION:        | Upon closing                                                                                                                                                                                                                        |      |
| TERMS:             | Cash, payable at closing                                                                                                                                                                                                            |      |
| LOCATION:          | Southeast of the intersection of<br>County Hwy P27 (High and Dry<br>Road) and Ringgold-Union Street<br>in Lincoln Township of Ringgold<br>County.                                                                                   |      |
| LEGAL DESCRIPTION: | See Addendum                                                                                                                                                                                                                        |      |
| AGENT:             | Tom Miller (712) 621-1281                                                                                                                                                                                                           |      |