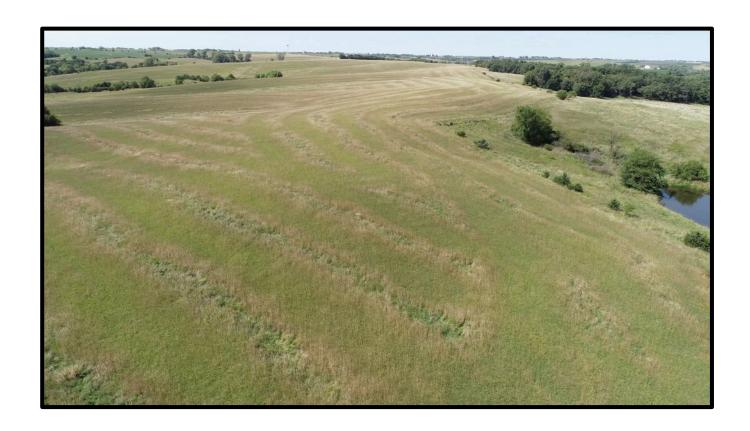

# **Trost Farm** 352.83 Taxable Acres More or Less Lincoln Twp. Ringgold County, Iowa

The information contained in this prospectus was gathered from sources believed to be reliable. We do not guarantee this information and we urge the prospective buyer to do further investigation on their own. It should be understood that Preferred Properties of Iowa, Inc., is representing the Seller.

# Trost Farm 352.83 Taxable Acres M/L – Ringgold County, IA

| PROPERTY DETAILS   |                                                                                                                                                                                                                                     |      |
|--------------------|-------------------------------------------------------------------------------------------------------------------------------------------------------------------------------------------------------------------------------------|------|
| PRICE:             | \$1,450,000                                                                                                                                                                                                                         |      |
| TAXES:             | \$5,856/year Ringgold Co. Treasurer                                                                                                                                                                                                 |      |
| LAND USE:          | FSA shows 351.13 farmland acres, with 265.62 cropland acres, all of which are in CRP.  Ringgold County FSA                                                                                                                          | 9 11 |
| FSA DATA:          | Crop         Base Ac.         CRP Red. PLC YId           CORN         0         9.91         0           SOYBEANS         0         10.29         0           TOTAL         0         20.20         0           Ringgold County FSA |      |
| CRP DATA:          | 265.62 acres in CRP for \$59,853<br>annual income, as follows:<br>•205.36 acres @ \$225.55/acre=<br>\$46,319, expiring in 09/2026<br>• 60.26 acres @ \$224.59/acre=<br>\$13,534, expiring in 09.2026<br>Ringgold County FSA         |      |
| CSR DATA:          | CSR2- 45.6 Surety<br>Maps                                                                                                                                                                                                           |      |
| POSSESSION:        | Upon closing                                                                                                                                                                                                                        |      |
| TERMS:             | Cash, payable at closing                                                                                                                                                                                                            |      |
| LOCATION:          | Southeast of the intersection of<br>County Hwy P27 (High and Dry<br>Road) and Ringgold-Union Street<br>in Lincoln Township of Ringgold<br>County.                                                                                   |      |
| LEGAL DESCRIPTION: | See Addendum                                                                                                                                                                                                                        |      |
| AGENT:             | Tom Miller (712) 621-1281                                                                                                                                                                                                           |      |