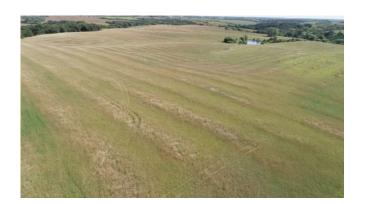

# Trost Farm 352.83 Taxable Acres M/L – Ringgold County, IA

| PROPERTY DETAILS   |                                                                                                                                                                                                                                     |      |
|--------------------|-------------------------------------------------------------------------------------------------------------------------------------------------------------------------------------------------------------------------------------|------|
| PRICE:             | \$1,450,000                                                                                                                                                                                                                         |      |
| TAXES:             | \$5,856/year Ringgold Co. Treasurer                                                                                                                                                                                                 |      |
| LAND USE:          | FSA shows 351.13 farmland acres, with 265.62 cropland acres, all of which are in CRP.  Ringgold County FSA                                                                                                                          | 9 11 |
| FSA DATA:          | Crop         Base Ac.         CRP Red. PLC YId           CORN         0         9.91         0           SOYBEANS         0         10.29         0           TOTAL         0         20.20         0           Ringgold County FSA |      |
| CRP DATA:          | 265.62 acres in CRP for \$59,853<br>annual income, as follows:<br>•205.36 acres @ \$225.55/acre=<br>\$46,319, expiring in 09/2026<br>• 60.26 acres @ \$224.59/acre=<br>\$13,534, expiring in 09.2026<br>Ringgold County FSA         |      |
| CSR DATA:          | CSR2- 45.6 Surety<br>Maps                                                                                                                                                                                                           |      |
| POSSESSION:        | Upon closing                                                                                                                                                                                                                        |      |
| TERMS:             | Cash, payable at closing                                                                                                                                                                                                            |      |
| LOCATION:          | Southeast of the intersection of<br>County Hwy P27 (High and Dry<br>Road) and Ringgold-Union Street<br>in Lincoln Township of Ringgold<br>County.                                                                                   |      |
| LEGAL DESCRIPTION: | See Addendum                                                                                                                                                                                                                        |      |
| AGENT:             | Tom Miller (712) 621-1281                                                                                                                                                                                                           |      |