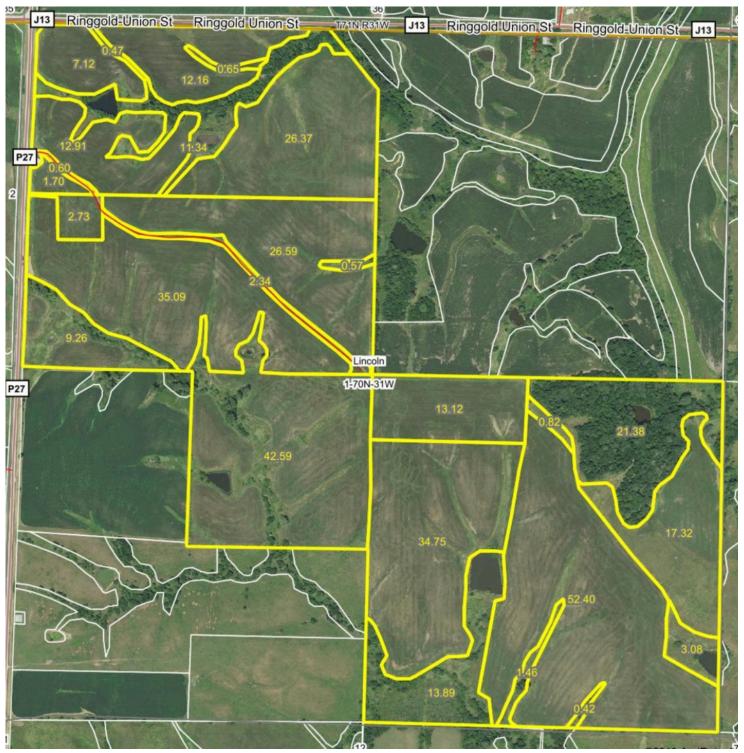

# Trost Farm 352.83 Taxable Acres M/L – Ringgold County, IA

| PROPERTY DETAILS   |                                                                                                                                                                                                                                     |      |
|--------------------|-------------------------------------------------------------------------------------------------------------------------------------------------------------------------------------------------------------------------------------|------|
| PRICE:             | \$1,450,000                                                                                                                                                                                                                         |      |
| TAXES:             | \$5,856/year Ringgold Co. Treasurer                                                                                                                                                                                                 |      |
| LAND USE:          | FSA shows 351.13 farmland acres, with 265.62 cropland acres, all of which are in CRP.  Ringgold County FSA                                                                                                                          | 9 11 |
| FSA DATA:          | Crop         Base Ac.         CRP Red. PLC YId           CORN         0         9.91         0           SOYBEANS         0         10.29         0           TOTAL         0         20.20         0           Ringgold County FSA |      |
| CRP DATA:          | 265.62 acres in CRP for \$59,853<br>annual income, as follows:<br>•205.36 acres @ \$225.55/acre=<br>\$46,319, expiring in 09/2026<br>• 60.26 acres @ \$224.59/acre=<br>\$13,534, expiring in 09.2026<br>Ringgold County FSA         |      |
| CSR DATA:          | CSR2- 45.6 Surety<br>Maps                                                                                                                                                                                                           |      |
| POSSESSION:        | Upon closing                                                                                                                                                                                                                        |      |
| TERMS:             | Cash, payable at closing                                                                                                                                                                                                            |      |
| LOCATION:          | Southeast of the intersection of<br>County Hwy P27 (High and Dry<br>Road) and Ringgold-Union Street<br>in Lincoln Township of Ringgold<br>County.                                                                                   |      |
| LEGAL DESCRIPTION: | See Addendum                                                                                                                                                                                                                        |      |
| AGENT:             | Tom Miller (712) 621-1281                                                                                                                                                                                                           |      |