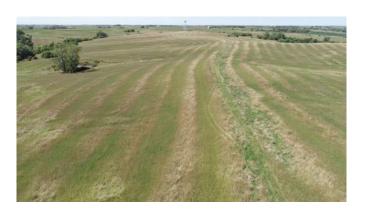

# **Trost Farm** 352.83 Taxable Acres More or Less Lincoln Twp. Ringgold County, Iowa

The information contained in this prospectus was gathered from sources believed to be reliable. We do not guarantee this information and we urge the prospective buyer to do further investigation on their own. It should be understood that Preferred Properties of Iowa, Inc., is representing the Seller.

# Trost Farm 352.83 Taxable Acres M/L – Ringgold County, IA

| PROPERTY DETAILS   |                                                                                                                                                                                                                                     |      |
|--------------------|-------------------------------------------------------------------------------------------------------------------------------------------------------------------------------------------------------------------------------------|------|
| PRICE:             | \$1,450,000                                                                                                                                                                                                                         |      |
| TAXES:             | \$5,856/year Ringgold Co. Treasurer                                                                                                                                                                                                 |      |
| LAND USE:          | FSA shows 351.13 farmland acres, with 265.62 cropland acres, all of which are in CRP.  Ringgold County FSA                                                                                                                          | 9 11 |
| FSA DATA:          | Crop         Base Ac.         CRP Red. PLC YId           CORN         0         9.91         0           SOYBEANS         0         10.29         0           TOTAL         0         20.20         0           Ringgold County FSA |      |
| CRP DATA:          | 265.62 acres in CRP for \$59,853<br>annual income, as follows:<br>•205.36 acres @ \$225.55/acre=<br>\$46,319, expiring in 09/2026<br>• 60.26 acres @ \$224.59/acre=<br>\$13,534, expiring in 09.2026<br>Ringgold County FSA         |      |
| CSR DATA:          | CSR2- 45.6 Surety<br>Maps                                                                                                                                                                                                           |      |
| POSSESSION:        | Upon closing                                                                                                                                                                                                                        |      |
| TERMS:             | Cash, payable at closing                                                                                                                                                                                                            |      |
| LOCATION:          | Southeast of the intersection of<br>County Hwy P27 (High and Dry<br>Road) and Ringgold-Union Street<br>in Lincoln Township of Ringgold<br>County.                                                                                   |      |
| LEGAL DESCRIPTION: | See Addendum                                                                                                                                                                                                                        |      |
| AGENT:             | Tom Miller (712) 621-1281                                                                                                                                                                                                           |      |