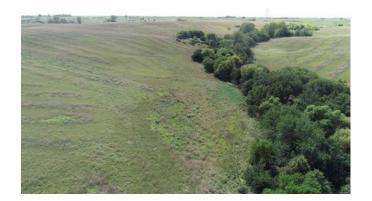

# **Trost Farm** 352.83 Taxable Acres More or Less Lincoln Twp. Ringgold County, Iowa

The information contained in this prospectus was gathered from sources believed to be reliable. We do not guarantee this information and we urge the prospective buyer to do further investigation on their own. It should be understood that Preferred Properties of Iowa, Inc., is representing the Seller.

# Trost Farm 352.83 Taxable Acres M/L – Ringgold County, IA

| PROPERTY DETAILS   |                                                                                                                                                                                                                                     |      |
|--------------------|-------------------------------------------------------------------------------------------------------------------------------------------------------------------------------------------------------------------------------------|------|
| PRICE:             | \$1,450,000                                                                                                                                                                                                                         |      |
| TAXES:             | \$5,856/year Ringgold Co. Treasurer                                                                                                                                                                                                 |      |
| LAND USE:          | FSA shows 351.13 farmland acres, with 265.62 cropland acres, all of which are in CRP.  Ringgold County FSA                                                                                                                          | 9 11 |
| FSA DATA:          | Crop         Base Ac.         CRP Red. PLC YId           CORN         0         9.91         0           SOYBEANS         0         10.29         0           TOTAL         0         20.20         0           Ringgold County FSA |      |
| CRP DATA:          | 265.62 acres in CRP for \$59,853<br>annual income, as follows:<br>•205.36 acres @ \$225.55/acre=<br>\$46,319, expiring in 09/2026<br>• 60.26 acres @ \$224.59/acre=<br>\$13,534, expiring in 09.2026<br>Ringgold County FSA         |      |
| CSR DATA:          | CSR2- 45.6 Surety<br>Maps                                                                                                                                                                                                           |      |
| POSSESSION:        | Upon closing                                                                                                                                                                                                                        |      |
| TERMS:             | Cash, payable at closing                                                                                                                                                                                                            |      |
| LOCATION:          | Southeast of the intersection of<br>County Hwy P27 (High and Dry<br>Road) and Ringgold-Union Street<br>in Lincoln Township of Ringgold<br>County.                                                                                   |      |
| LEGAL DESCRIPTION: | See Addendum                                                                                                                                                                                                                        |      |
| AGENT:             | Tom Miller (712) 621-1281                                                                                                                                                                                                           |      |