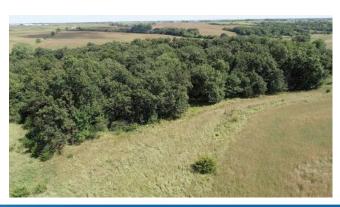

# **Trost Farm** 352.83 Taxable Acres More or Less Lincoln Twp. Ringgold County, Iowa

The information contained in this prospectus was gathered from sources believed to be reliable. We do not guarantee this information and we urge the prospective buyer to do further investigation on their own. It should be understood that Preferred Properties of Iowa, Inc., is representing the Seller.

# Trost Farm 352.83 Taxable Acres M/L – Ringgold County, IA

| PROPERTY DETAILS   |                                                                                                                                                                                                                                     |      |
|--------------------|-------------------------------------------------------------------------------------------------------------------------------------------------------------------------------------------------------------------------------------|------|
| PRICE:             | \$1,450,000                                                                                                                                                                                                                         |      |
| TAXES:             | \$5,856/year Ringgold Co. Treasurer                                                                                                                                                                                                 |      |
| LAND USE:          | FSA shows 351.13 farmland acres, with 265.62 cropland acres, all of which are in CRP.  Ringgold County FSA                                                                                                                          | 9 11 |
| FSA DATA:          | Crop         Base Ac.         CRP Red. PLC YId           CORN         0         9.91         0           SOYBEANS         0         10.29         0           TOTAL         0         20.20         0           Ringgold County FSA |      |
| CRP DATA:          | 265.62 acres in CRP for \$59,853<br>annual income, as follows:<br>•205.36 acres @ \$225.55/acre=<br>\$46,319, expiring in 09/2026<br>• 60.26 acres @ \$224.59/acre=<br>\$13,534, expiring in 09.2026<br>Ringgold County FSA         |      |
| CSR DATA:          | CSR2- 45.6 Surety<br>Maps                                                                                                                                                                                                           |      |
| POSSESSION:        | Upon closing                                                                                                                                                                                                                        |      |
| TERMS:             | Cash, payable at closing                                                                                                                                                                                                            |      |
| LOCATION:          | Southeast of the intersection of<br>County Hwy P27 (High and Dry<br>Road) and Ringgold-Union Street<br>in Lincoln Township of Ringgold<br>County.                                                                                   |      |
| LEGAL DESCRIPTION: | See Addendum                                                                                                                                                                                                                        |      |
| AGENT:             | Tom Miller (712) 621-1281                                                                                                                                                                                                           |      |