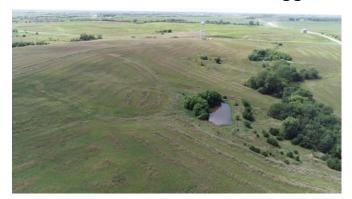

# **Trost Farm** 352.83 Taxable Acres More or Less Lincoln Twp. Ringgold County, Iowa

The information contained in this prospectus was gathered from sources believed to be reliable. We do not guarantee this information and we urge the prospective buyer to do further investigation on their own. It should be understood that Preferred Properties of Iowa, Inc., is representing the Seller.

# Trost Farm 352.83 Taxable Acres M/L – Ringgold County, IA

| PROPERTY DETAILS   |                                                                                                                                                                                                                                     |      |
|--------------------|-------------------------------------------------------------------------------------------------------------------------------------------------------------------------------------------------------------------------------------|------|
| PRICE:             | \$1,450,000                                                                                                                                                                                                                         |      |
| TAXES:             | \$5,856/year Ringgold Co. Treasurer                                                                                                                                                                                                 |      |
| LAND USE:          | FSA shows 351.13 farmland acres, with 265.62 cropland acres, all of which are in CRP.  Ringgold County FSA                                                                                                                          | 9 11 |
| FSA DATA:          | Crop         Base Ac.         CRP Red. PLC YId           CORN         0         9.91         0           SOYBEANS         0         10.29         0           TOTAL         0         20.20         0           Ringgold County FSA |      |
| CRP DATA:          | 265.62 acres in CRP for \$59,853<br>annual income, as follows:<br>•205.36 acres @ \$225.55/acre=<br>\$46,319, expiring in 09/2026<br>• 60.26 acres @ \$224.59/acre=<br>\$13,534, expiring in 09.2026<br>Ringgold County FSA         |      |
| CSR DATA:          | CSR2- 45.6 Surety<br>Maps                                                                                                                                                                                                           |      |
| POSSESSION:        | Upon closing                                                                                                                                                                                                                        |      |
| TERMS:             | Cash, payable at closing                                                                                                                                                                                                            |      |
| LOCATION:          | Southeast of the intersection of<br>County Hwy P27 (High and Dry<br>Road) and Ringgold-Union Street<br>in Lincoln Township of Ringgold<br>County.                                                                                   |      |
| LEGAL DESCRIPTION: | See Addendum                                                                                                                                                                                                                        |      |
| AGENT:             | Tom Miller (712) 621-1281                                                                                                                                                                                                           |      |