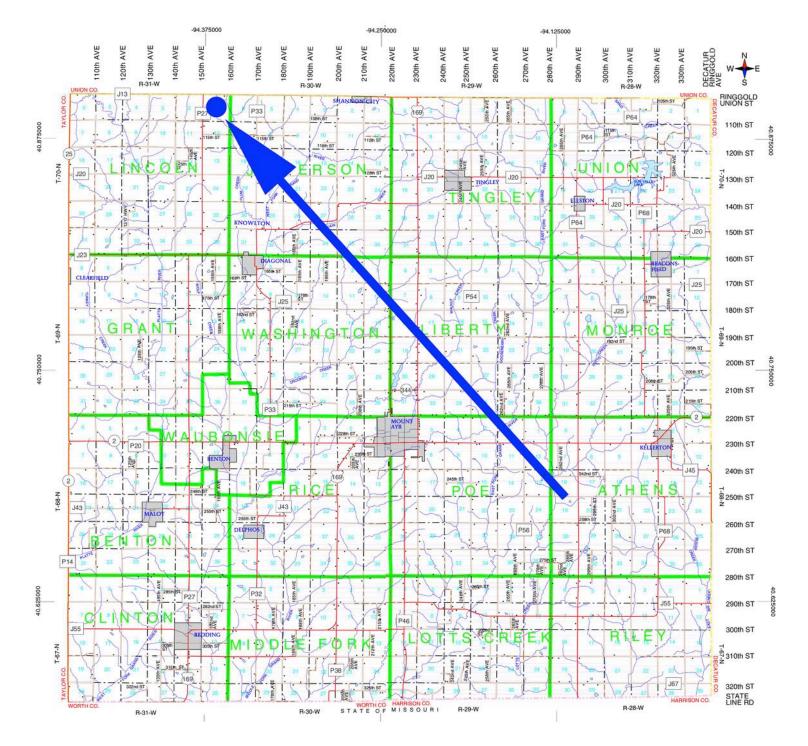

# Trost Farm 352.83 Taxable Acres M/L – Ringgold County, IA

| PROPERTY DETAILS   |                                                                                                                                                                                                                                     |      |
|--------------------|-------------------------------------------------------------------------------------------------------------------------------------------------------------------------------------------------------------------------------------|------|
| PRICE:             | \$1,450,000                                                                                                                                                                                                                         |      |
| TAXES:             | \$5,856/year Ringgold Co. Treasurer                                                                                                                                                                                                 |      |
| LAND USE:          | FSA shows 351.13 farmland acres, with 265.62 cropland acres, all of which are in CRP.  Ringgold County FSA                                                                                                                          | 9 11 |
| FSA DATA:          | Crop         Base Ac.         CRP Red. PLC YId           CORN         0         9.91         0           SOYBEANS         0         10.29         0           TOTAL         0         20.20         0           Ringgold County FSA |      |
| CRP DATA:          | 265.62 acres in CRP for \$59,853<br>annual income, as follows:<br>•205.36 acres @ \$225.55/acre=<br>\$46,319, expiring in 09/2026<br>• 60.26 acres @ \$224.59/acre=<br>\$13,534, expiring in 09.2026<br>Ringgold County FSA         |      |
| CSR DATA:          | CSR2- 45.6 Surety<br>Maps                                                                                                                                                                                                           |      |
| POSSESSION:        | Upon closing                                                                                                                                                                                                                        |      |
| TERMS:             | Cash, payable at closing                                                                                                                                                                                                            |      |
| LOCATION:          | Southeast of the intersection of<br>County Hwy P27 (High and Dry<br>Road) and Ringgold-Union Street<br>in Lincoln Township of Ringgold<br>County.                                                                                   |      |
| LEGAL DESCRIPTION: | See Addendum                                                                                                                                                                                                                        |      |
| AGENT:             | Tom Miller (712) 621-1281                                                                                                                                                                                                           |      |