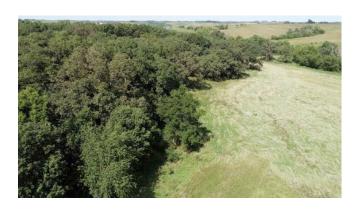

# Trost Farm 352.83 Taxable Acres M/L – Ringgold County, IA

| PROPERTY DETAILS   |                                                                                                                                                                                                                                     |      |
|--------------------|-------------------------------------------------------------------------------------------------------------------------------------------------------------------------------------------------------------------------------------|------|
| PRICE:             | \$1,450,000                                                                                                                                                                                                                         |      |
| TAXES:             | \$5,856/year Ringgold Co. Treasurer                                                                                                                                                                                                 |      |
| LAND USE:          | FSA shows 351.13 farmland acres, with 265.62 cropland acres, all of which are in CRP.  Ringgold County FSA                                                                                                                          | 9 11 |
| FSA DATA:          | Crop         Base Ac.         CRP Red. PLC YId           CORN         0         9.91         0           SOYBEANS         0         10.29         0           TOTAL         0         20.20         0           Ringgold County FSA |      |
| CRP DATA:          | 265.62 acres in CRP for \$59,853<br>annual income, as follows:<br>•205.36 acres @ \$225.55/acre=<br>\$46,319, expiring in 09/2026<br>• 60.26 acres @ \$224.59/acre=<br>\$13,534, expiring in 09.2026<br>Ringgold County FSA         |      |
| CSR DATA:          | CSR2- 45.6 Surety<br>Maps                                                                                                                                                                                                           |      |
| POSSESSION:        | Upon closing                                                                                                                                                                                                                        |      |
| TERMS:             | Cash, payable at closing                                                                                                                                                                                                            |      |
| LOCATION:          | Southeast of the intersection of<br>County Hwy P27 (High and Dry<br>Road) and Ringgold-Union Street<br>in Lincoln Township of Ringgold<br>County.                                                                                   |      |
| LEGAL DESCRIPTION: | See Addendum                                                                                                                                                                                                                        |      |
| AGENT:             | Tom Miller (712) 621-1281                                                                                                                                                                                                           |      |