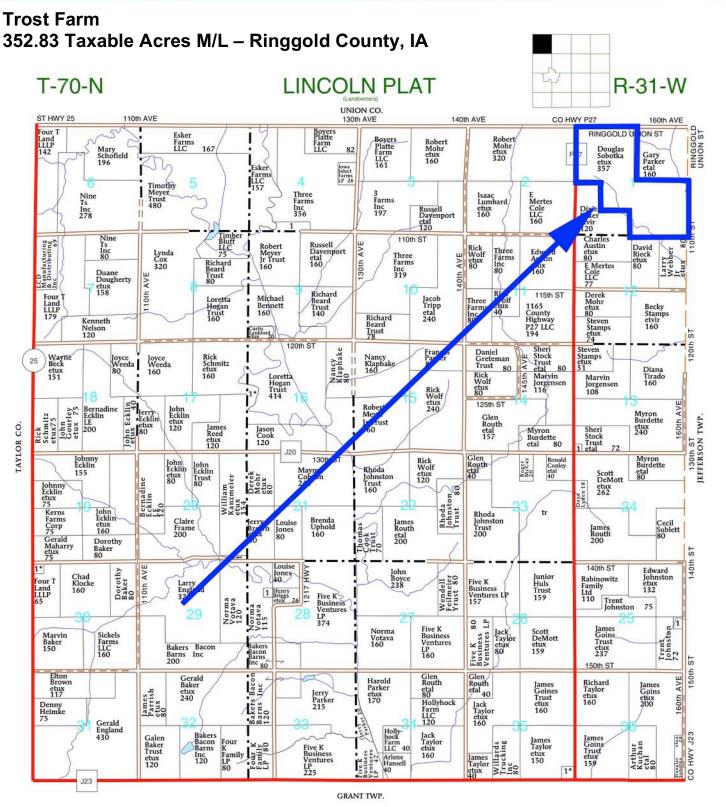

# Trost Farm 352.83 Taxable Acres M/L – Ringgold County, IA

| PROPERTY DETAILS   |                                                                                                                                                                                                                                     |      |
|--------------------|-------------------------------------------------------------------------------------------------------------------------------------------------------------------------------------------------------------------------------------|------|
| PRICE:             | \$1,450,000                                                                                                                                                                                                                         |      |
| TAXES:             | \$5,856/year Ringgold Co. Treasurer                                                                                                                                                                                                 |      |
| LAND USE:          | FSA shows 351.13 farmland acres, with 265.62 cropland acres, all of which are in CRP.  Ringgold County FSA                                                                                                                          | 9 11 |
| FSA DATA:          | Crop         Base Ac.         CRP Red. PLC YId           CORN         0         9.91         0           SOYBEANS         0         10.29         0           TOTAL         0         20.20         0           Ringgold County FSA |      |
| CRP DATA:          | 265.62 acres in CRP for \$59,853<br>annual income, as follows:<br>•205.36 acres @ \$225.55/acre=<br>\$46,319, expiring in 09/2026<br>• 60.26 acres @ \$224.59/acre=<br>\$13,534, expiring in 09.2026<br>Ringgold County FSA         |      |
| CSR DATA:          | CSR2- 45.6 Surety<br>Maps                                                                                                                                                                                                           |      |
| POSSESSION:        | Upon closing                                                                                                                                                                                                                        |      |
| TERMS:             | Cash, payable at closing                                                                                                                                                                                                            |      |
| LOCATION:          | Southeast of the intersection of<br>County Hwy P27 (High and Dry<br>Road) and Ringgold-Union Street<br>in Lincoln Township of Ringgold<br>County.                                                                                   |      |
| LEGAL DESCRIPTION: | See Addendum                                                                                                                                                                                                                        |      |
| AGENT:             | Tom Miller (712) 621-1281                                                                                                                                                                                                           |      |