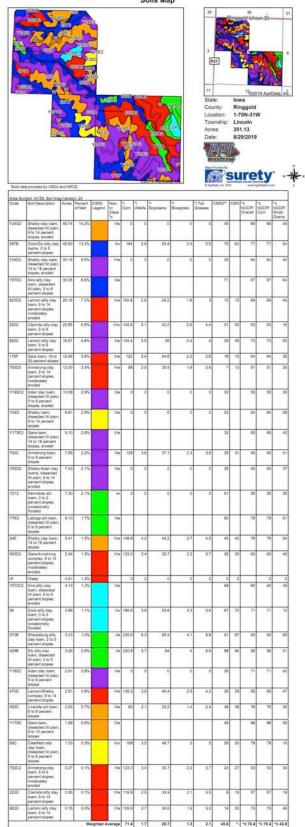

# Trost Farm 352.83 Taxable Acres M/L – Ringgold County, IA

| PROPERTY DETAILS   |                                                                                                                                                                                                                                     |      |
|--------------------|-------------------------------------------------------------------------------------------------------------------------------------------------------------------------------------------------------------------------------------|------|
| PRICE:             | \$1,450,000                                                                                                                                                                                                                         |      |
| TAXES:             | \$5,856/year Ringgold Co. Treasurer                                                                                                                                                                                                 |      |
| LAND USE:          | FSA shows 351.13 farmland acres, with 265.62 cropland acres, all of which are in CRP.  Ringgold County FSA                                                                                                                          | 9 11 |
| FSA DATA:          | Crop         Base Ac.         CRP Red. PLC YId           CORN         0         9.91         0           SOYBEANS         0         10.29         0           TOTAL         0         20.20         0           Ringgold County FSA |      |
| CRP DATA:          | 265.62 acres in CRP for \$59,853<br>annual income, as follows:<br>•205.36 acres @ \$225.55/acre=<br>\$46,319, expiring in 09/2026<br>• 60.26 acres @ \$224.59/acre=<br>\$13,534, expiring in 09.2026<br>Ringgold County FSA         |      |
| CSR DATA:          | CSR2- 45.6 Surety<br>Maps                                                                                                                                                                                                           |      |
| POSSESSION:        | Upon closing                                                                                                                                                                                                                        |      |
| TERMS:             | Cash, payable at closing                                                                                                                                                                                                            |      |
| LOCATION:          | Southeast of the intersection of<br>County Hwy P27 (High and Dry<br>Road) and Ringgold-Union Street<br>in Lincoln Township of Ringgold<br>County.                                                                                   |      |
| LEGAL DESCRIPTION: | See Addendum                                                                                                                                                                                                                        |      |
| AGENT:             | Tom Miller (712) 621-1281                                                                                                                                                                                                           |      |