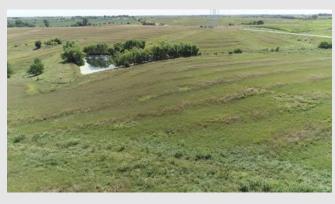

# Trost Farm 352.83 Taxable Acres M/L – Ringgold County, IA

| PROPERTY DETAILS   |                                                                                                                                                                                                                                     |      |
|--------------------|-------------------------------------------------------------------------------------------------------------------------------------------------------------------------------------------------------------------------------------|------|
| PRICE:             | \$1,450,000                                                                                                                                                                                                                         |      |
| TAXES:             | \$5,856/year Ringgold Co. Treasurer                                                                                                                                                                                                 |      |
| LAND USE:          | FSA shows 351.13 farmland acres, with 265.62 cropland acres, all of which are in CRP.  Ringgold County FSA                                                                                                                          | 9 11 |
| FSA DATA:          | Crop         Base Ac.         CRP Red. PLC YId           CORN         0         9.91         0           SOYBEANS         0         10.29         0           TOTAL         0         20.20         0           Ringgold County FSA |      |
| CRP DATA:          | 265.62 acres in CRP for \$59,853<br>annual income, as follows:<br>•205.36 acres @ \$225.55/acre=<br>\$46,319, expiring in 09/2026<br>• 60.26 acres @ \$224.59/acre=<br>\$13,534, expiring in 09.2026<br>Ringgold County FSA         |      |
| CSR DATA:          | CSR2- 45.6 Surety<br>Maps                                                                                                                                                                                                           |      |
| POSSESSION:        | Upon closing                                                                                                                                                                                                                        |      |
| TERMS:             | Cash, payable at closing                                                                                                                                                                                                            |      |
| LOCATION:          | Southeast of the intersection of<br>County Hwy P27 (High and Dry<br>Road) and Ringgold-Union Street<br>in Lincoln Township of Ringgold<br>County.                                                                                   |      |
| LEGAL DESCRIPTION: | See Addendum                                                                                                                                                                                                                        |      |
| AGENT:             | Tom Miller (712) 621-1281                                                                                                                                                                                                           |      |