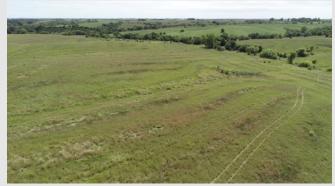

# Trost Farm 352.83 Taxable Acres M/L – Ringgold County, IA

| PROPERTY DETAILS   |                                                                                                                                                                                                                                     |      |
|--------------------|-------------------------------------------------------------------------------------------------------------------------------------------------------------------------------------------------------------------------------------|------|
| PRICE:             | \$1,450,000                                                                                                                                                                                                                         |      |
| TAXES:             | \$5,856/year Ringgold Co. Treasurer                                                                                                                                                                                                 |      |
| LAND USE:          | FSA shows 351.13 farmland acres, with 265.62 cropland acres, all of which are in CRP.  Ringgold County FSA                                                                                                                          | 9 11 |
| FSA DATA:          | Crop         Base Ac.         CRP Red. PLC YId           CORN         0         9.91         0           SOYBEANS         0         10.29         0           TOTAL         0         20.20         0           Ringgold County FSA |      |
| CRP DATA:          | 265.62 acres in CRP for \$59,853<br>annual income, as follows:<br>•205.36 acres @ \$225.55/acre=<br>\$46,319, expiring in 09/2026<br>• 60.26 acres @ \$224.59/acre=<br>\$13,534, expiring in 09.2026<br>Ringgold County FSA         |      |
| CSR DATA:          | CSR2- 45.6 Surety<br>Maps                                                                                                                                                                                                           |      |
| POSSESSION:        | Upon closing                                                                                                                                                                                                                        |      |
| TERMS:             | Cash, payable at closing                                                                                                                                                                                                            |      |
| LOCATION:          | Southeast of the intersection of<br>County Hwy P27 (High and Dry<br>Road) and Ringgold-Union Street<br>in Lincoln Township of Ringgold<br>County.                                                                                   |      |
| LEGAL DESCRIPTION: | See Addendum                                                                                                                                                                                                                        |      |
| AGENT:             | Tom Miller (712) 621-1281                                                                                                                                                                                                           |      |