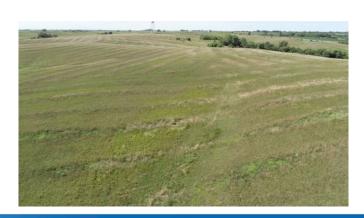

# **Trost Farm** 352.83 Taxable Acres More or Less Lincoln Twp. Ringgold County, Iowa

The information contained in this prospectus was gathered from sources believed to be reliable. We do not guarantee this information and we urge the prospective buyer to do further investigation on their own. It should be understood that Preferred Properties of Iowa, Inc., is representing the Seller.

# Trost Farm 352.83 Taxable Acres M/L – Ringgold County, IA

| PROPERTY DETAILS   |                                                                                                                                                                                                                                     |      |
|--------------------|-------------------------------------------------------------------------------------------------------------------------------------------------------------------------------------------------------------------------------------|------|
| PRICE:             | \$1,450,000                                                                                                                                                                                                                         |      |
| TAXES:             | \$5,856/year Ringgold Co. Treasurer                                                                                                                                                                                                 |      |
| LAND USE:          | FSA shows 351.13 farmland acres, with 265.62 cropland acres, all of which are in CRP.  Ringgold County FSA                                                                                                                          | 9 11 |
| FSA DATA:          | Crop         Base Ac.         CRP Red. PLC YId           CORN         0         9.91         0           SOYBEANS         0         10.29         0           TOTAL         0         20.20         0           Ringgold County FSA |      |
| CRP DATA:          | 265.62 acres in CRP for \$59,853<br>annual income, as follows:<br>•205.36 acres @ \$225.55/acre=<br>\$46,319, expiring in 09/2026<br>• 60.26 acres @ \$224.59/acre=<br>\$13,534, expiring in 09.2026<br>Ringgold County FSA         |      |
| CSR DATA:          | CSR2- 45.6 Surety<br>Maps                                                                                                                                                                                                           |      |
| POSSESSION:        | Upon closing                                                                                                                                                                                                                        |      |
| TERMS:             | Cash, payable at closing                                                                                                                                                                                                            |      |
| LOCATION:          | Southeast of the intersection of<br>County Hwy P27 (High and Dry<br>Road) and Ringgold-Union Street<br>in Lincoln Township of Ringgold<br>County.                                                                                   |      |
| LEGAL DESCRIPTION: | See Addendum                                                                                                                                                                                                                        |      |
| AGENT:             | Tom Miller (712) 621-1281                                                                                                                                                                                                           |      |