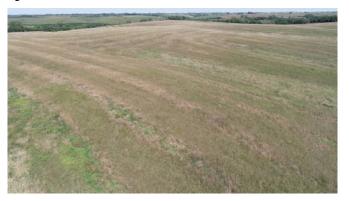

# **Trost Farm** 352.83 Taxable Acres More or Less Lincoln Twp. Ringgold County, Iowa

The information contained in this prospectus was gathered from sources believed to be reliable. We do not guarantee this information and we urge the prospective buyer to do further investigation on their own. It should be understood that Preferred Properties of Iowa, Inc., is representing the Seller.

# Trost Farm 352.83 Taxable Acres M/L – Ringgold County, IA

| PROPERTY DETAILS   |                                                                                                                                                                                                                                     |      |
|--------------------|-------------------------------------------------------------------------------------------------------------------------------------------------------------------------------------------------------------------------------------|------|
| PRICE:             | \$1,450,000                                                                                                                                                                                                                         |      |
| TAXES:             | \$5,856/year Ringgold Co. Treasurer                                                                                                                                                                                                 |      |
| LAND USE:          | FSA shows 351.13 farmland acres, with 265.62 cropland acres, all of which are in CRP.  Ringgold County FSA                                                                                                                          | 9 11 |
| FSA DATA:          | Crop         Base Ac.         CRP Red. PLC YId           CORN         0         9.91         0           SOYBEANS         0         10.29         0           TOTAL         0         20.20         0           Ringgold County FSA |      |
| CRP DATA:          | 265.62 acres in CRP for \$59,853<br>annual income, as follows:<br>•205.36 acres @ \$225.55/acre=<br>\$46,319, expiring in 09/2026<br>• 60.26 acres @ \$224.59/acre=<br>\$13,534, expiring in 09.2026<br>Ringgold County FSA         |      |
| CSR DATA:          | CSR2- 45.6 Surety<br>Maps                                                                                                                                                                                                           |      |
| POSSESSION:        | Upon closing                                                                                                                                                                                                                        |      |
| TERMS:             | Cash, payable at closing                                                                                                                                                                                                            |      |
| LOCATION:          | Southeast of the intersection of<br>County Hwy P27 (High and Dry<br>Road) and Ringgold-Union Street<br>in Lincoln Township of Ringgold<br>County.                                                                                   |      |
| LEGAL DESCRIPTION: | See Addendum                                                                                                                                                                                                                        |      |
| AGENT:             | Tom Miller (712) 621-1281                                                                                                                                                                                                           |      |