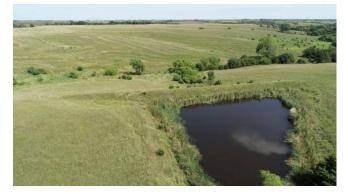

# Trost Farm 352.83 Taxable Acres M/L – Ringgold County, IA

| PROPERTY DETAILS   |                                                                                                                                                                                                                                     |      |
|--------------------|-------------------------------------------------------------------------------------------------------------------------------------------------------------------------------------------------------------------------------------|------|
| PRICE:             | \$1,450,000                                                                                                                                                                                                                         |      |
| TAXES:             | \$5,856/year Ringgold Co. Treasurer                                                                                                                                                                                                 |      |
| LAND USE:          | FSA shows 351.13 farmland acres, with 265.62 cropland acres, all of which are in CRP.  Ringgold County FSA                                                                                                                          | 9 11 |
| FSA DATA:          | Crop         Base Ac.         CRP Red. PLC YId           CORN         0         9.91         0           SOYBEANS         0         10.29         0           TOTAL         0         20.20         0           Ringgold County FSA |      |
| CRP DATA:          | 265.62 acres in CRP for \$59,853<br>annual income, as follows:<br>•205.36 acres @ \$225.55/acre=<br>\$46,319, expiring in 09/2026<br>• 60.26 acres @ \$224.59/acre=<br>\$13,534, expiring in 09.2026<br>Ringgold County FSA         |      |
| CSR DATA:          | CSR2- 45.6 Surety<br>Maps                                                                                                                                                                                                           |      |
| POSSESSION:        | Upon closing                                                                                                                                                                                                                        |      |
| TERMS:             | Cash, payable at closing                                                                                                                                                                                                            |      |
| LOCATION:          | Southeast of the intersection of<br>County Hwy P27 (High and Dry<br>Road) and Ringgold-Union Street<br>in Lincoln Township of Ringgold<br>County.                                                                                   |      |
| LEGAL DESCRIPTION: | See Addendum                                                                                                                                                                                                                        |      |
| AGENT:             | Tom Miller (712) 621-1281                                                                                                                                                                                                           |      |