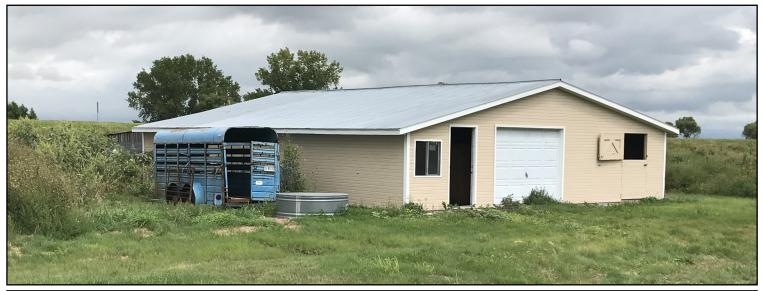

Acres: 13.48 tax assessed acres

**Taxes:** 2018 taxes payable in 2019 - \$1,218.82

**Improvements:** Nice 2-bdrm., 2 bathroom remodeled house with 2 car unattached garage, barn & open front

shed. Brand new above ground septic system.