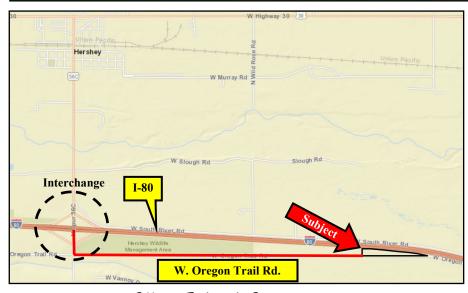

## PROPERTY FOR SALE

**Location:** From Hershey I-80 Interchange, South 1/8 mile, then 2-1/2 miles east on West Oregon Trail Rd.

Legal

**Description:** Pt. of S1/2S1/2 Sect. 35-T14N-R32W (lying south of I-80) of the 6th P.M., Lincoln County, NE