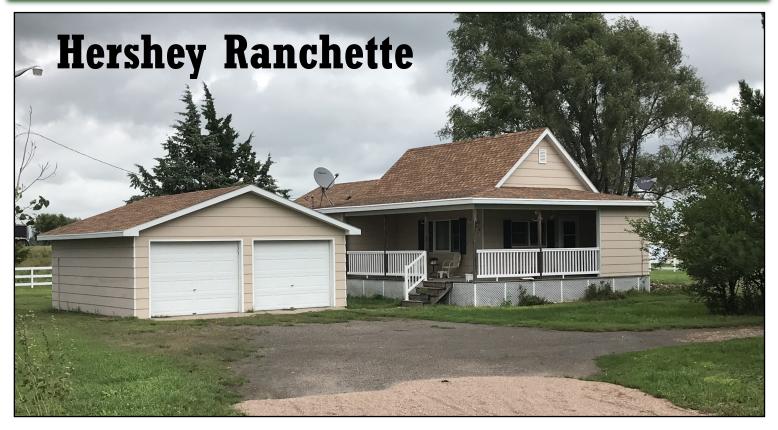

Acres: 13.48 tax assessed acres

**Taxes:** 2018 taxes payable in 2019 - \$1,218.82

**Improvements:** Nice 2-bdrm., 2 bathroom remodeled house with 2 car unattached garage, barn & open front

shed. Brand new above ground septic system.

**Price:** \$130,000

**Comments:** Excellent property with house and outbuildings within Hershey School Dis-

trict. Good pasture for horses, 4-H livestock.

Contact: Mike Polk; Listing Agent — 308-539-4446 or mike@agriaffiliates.com