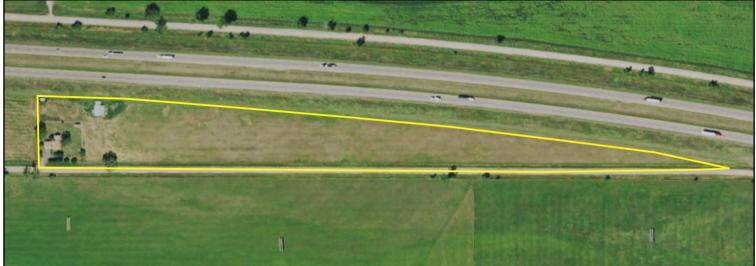

## PROPERTY FOR SALE

**Location:** From Hershey I-80 Interchange, South 1/8 mile, then 2-1/2 miles east on West Oregon Trail Rd.

Legal

**Description:** Pt. of S1/2S1/2 Sect. 35-T14N-R32W (lying south of I-80) of the 6th P.M., Lincoln County, NE

Acres: 13.48 tax assessed acres

**Taxes:** 2018 taxes payable in 2019 - \$1,218.82

**Improvements:** Nice 2-bdrm., 2 bathroom remodeled house with 2 car unattached garage, barn & open front

shed. Brand new above ground septic system.