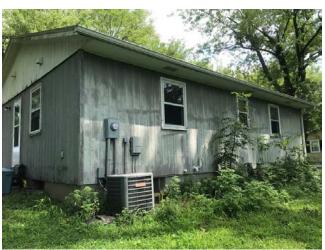

### 458 Rainbow Drive, Rock Port, MO 64482

Whether you're just starting out or looking to downsize and move to town, this two-bedroom 1-bath ranch home with full basement is just the right size!! Resting on a gradual hilltop with a nice yard & wooded backdrop you get the picturesque views & peacefulness of the country with all the conveniences of town! Brand new carpet and currently undergoing new interior paint & possible exterior paint! Priced to sell, so act fast!!

Price: \$52,000.00 # Bedrooms: 2 # Baths: 1

Taxes: 2018 taxes were \$709.17 Foundation: Poured concrete Basement: Full unfinished Square Footage: Approx. 1,000 Sq. Ft. Water/Sewer: City Exterior: Wood siding

**Heating/Cooling:** Gas furnace/electric forced A/C **Date Built:** 1974

Other Features:

• Newer roof (installed 2013)

BRAND NEW carpet September 2019

• New kitchen hardware on cabinets

- Newer furnace (installed 2011)
- Great shade trees with a beautiful view!