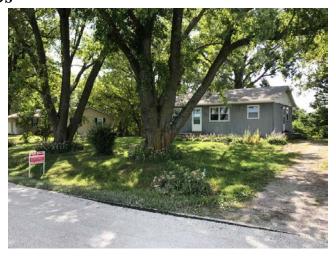

### 458 Rainbow Drive, Rock Port, MO 64482

Whether you're just starting out or looking to downsize and move to town, this two-bedroom 1-bath ranch home with full basement is just the right size!! Resting on a gradual hilltop with a nice yard & wooded backdrop you get the picturesque views & peacefulness of the country with all the conveniences of town! Brand new carpet and currently undergoing new interior paint & possible exterior paint! Priced to sell, so act fast!!

Price: \$52,000.00 # Bedrooms: 2 # Baths: 1

Taxes: 2018 taxes were \$709.17 Foundation: Poured concrete Basement: Full unfinished Square Footage: Approx. 1,000 Sq. Ft. Water/Sewer: City Exterior: Wood siding

**Heating/Cooling:** Gas furnace/electric forced A/C **Date Built:** 1974

Other Features:

• Newer roof (installed 2013)

BRAND NEW carpet September 2019

• New kitchen hardware on cabinets

- Newer furnace (installed 2011)
- Great shade trees with a beautiful view!