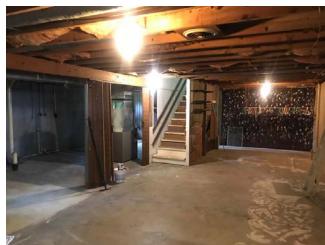

Price: \$52,000.00 # Bedrooms: 2 # Baths: 1

Taxes: 2018 taxes were \$709.17 Foundation: Poured concrete Basement: Full unfinished Square Footage: Approx. 1,000 Sq. Ft. Water/Sewer: City Exterior: Wood siding

### 458 Rainbow Drive, Rock Port, MO 64482 Photos