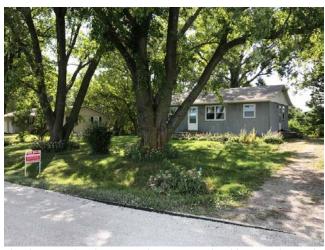

### 458 Rainbow Drive, Rock Port, MO 64482

Whether you're just starting out or looking to downsize and move to town, this two-bedroom 1-bath ranch home with full basement is just the right size!! Resting on a gradual hilltop with a nice yard & wooded backdrop you get the picturesque views & peacefulness of the country with all the conveniences of town! Brand new carpet and currently undergoing new interior paint & possible exterior paint! Priced to sell, so act fast!!

Price: \$52,000.00 # Bedrooms: 2 # Baths: 1

Taxes: 2018 taxes were \$709.17 Foundation: Poured concrete Basement: Full unfinished Square Footage: Approx. 1,000 Sq. Ft. Water/Sewer: City Exterior: Wood siding

**Heating/Cooling:** Gas furnace/electric forced A/C **Date Built:** 1974

Other Features:

• Newer roof (installed 2013)

BRAND NEW carpet September 2019

• New kitchen hardware on cabinets

- Newer furnace (installed 2011)
- Great shade trees with a beautiful view!