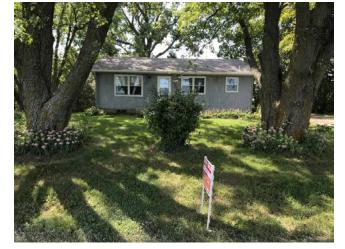

### 458 Rainbow Drive, Rock Port, MO 64482

Whether you're just starting out or looking to downsize and move to town, this two-bedroom 1-bath ranch home with full basement is just the right size!! Resting on a gradual hilltop with a nice yard & wooded backdrop you get the picturesque views & peacefulness of the country with all the conveniences of town! Brand new carpet and currently undergoing new interior paint & possible exterior paint! Priced to sell, so act fast!!

Price: \$52,000.00 # Bedrooms: 2 # Baths: 1

Taxes: 2018 taxes were \$709.17 Foundation: Poured concrete Basement: Full unfinished Square Footage: Approx. 1,000 Sq. Ft. Water/Sewer: City Exterior: Wood siding

**Heating/Cooling:** Gas furnace/electric forced A/C **Date Built:** 1974

Other Features:

• Newer roof (installed 2013)

BRAND NEW carpet September 2019

• New kitchen hardware on cabinets

- Newer furnace (installed 2011)
- Great shade trees with a beautiful view!