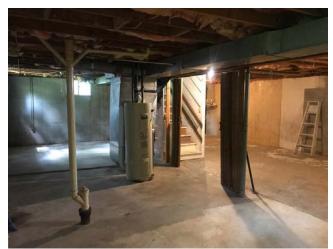

Price: \$52,000.00 # Bedrooms: 2 # Baths: 1

Taxes: 2018 taxes were \$709.17 Foundation: Poured concrete Basement: Full unfinished Square Footage: Approx. 1,000 Sq. Ft. Water/Sewer: City Exterior: Wood siding

### 458 Rainbow Drive, Rock Port, MO 64482 Photos