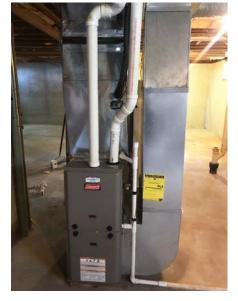

**Heating/Cooling:** Gas furnace/electric forced A/C **Date Built:** 1974

Other Features:

• Newer roof (installed 2013)

BRAND NEW carpet September 2019

• New kitchen hardware on cabinets

- Newer furnace (installed 2011)
- Great shade trees with a beautiful view!