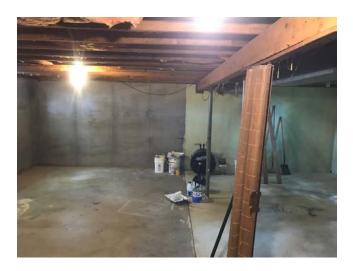

Price: \$52,000.00 # Bedrooms: 2 # Baths: 1

Taxes: 2018 taxes were \$709.17 Foundation: Poured concrete Basement: Full unfinished Square Footage: Approx. 1,000 Sq. Ft. Water/Sewer: City Exterior: Wood siding

### 458 Rainbow Drive, Rock Port, MO 64482 Photos