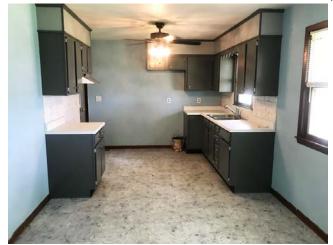

### 458 Rainbow Drive, Rock Port, MO 64482

Whether you're just starting out or looking to downsize and move to town, this two-bedroom 1-bath ranch home with full basement is just the right size!! Resting on a gradual hilltop with a nice yard & wooded backdrop you get the picturesque views & peacefulness of the country with all the conveniences of town! Brand new carpet and currently undergoing new interior paint & possible exterior paint! Priced to sell, so act fast!!

Price: \$52,000.00 # Bedrooms: 2 # Baths: 1

Taxes: 2018 taxes were \$709.17 Foundation: Poured concrete Basement: Full unfinished Square Footage: Approx. 1,000 Sq. Ft. Water/Sewer: City Exterior: Wood siding

**Heating/Cooling:** Gas furnace/electric forced A/C **Date Built:** 1974

Other Features:

• Newer roof (installed 2013)

BRAND NEW carpet September 2019

• New kitchen hardware on cabinets

- Newer furnace (installed 2011)
- Great shade trees with a beautiful view!

### 458 Rainbow Drive, Rock Port, MO 64482 Photos