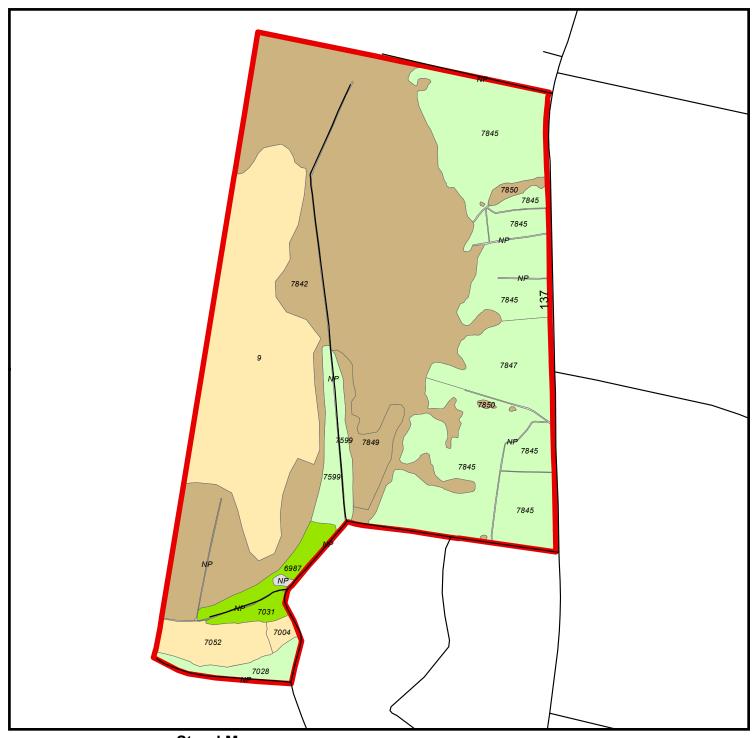

## Stand Map Little Swamp Road North Parcel # 13049Sp003

Parcel # 13049Sp003 Charlton County, GA - approx. 998 acres +/-

| Stand | # Cover Type             | Age | Acres |
|-------|--------------------------|-----|-------|
| NP    | Non Productive           | NA  | 11.2  |
| 9     | Hardwood                 | 44  | 185.4 |
| 6987  | Pine Plantation > 15 yr  | 16  | 14.9  |
| 7004  | Hardwood                 | 21  | 4.2   |
| 7028  | Pine Plantation <= 15 yr | 10  | 13.8  |
| 7031  | Pine Plantation > 15 yr  | 16  | 7.5   |
| 7052  | Hardwood                 | 11  | 24.4  |
| 7599  | Pine Plantation <= 15 yr | 5   | 23.8  |
| 7842  | Bottomland               | 49  | 408.9 |
| 7845  | Pine Plantation <= 15 yr | 11  | 235.1 |
| 7847  | Pine Plantation <= 15 yr | 11  | 42.7  |
| 7849  | Bottomland               | 7   | 21.2  |
| 7850  | Bottomland               | 49  | 4.9   |
|       |                          |     |       |
|       |                          |     |       |