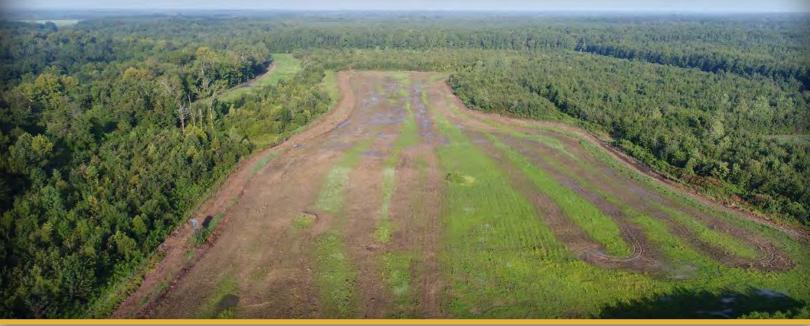

**Located in Geiger, Alabama,** the Bodka Creek Tract has been engineered to provide incredible recreational opportunities. Everything serious outdoorsmen desire has already been thought of and provided on this tract including: camp house, storage building, pole barn, large food plots, custom shooting houses, a hard surface road system, pond, and an approximately 14 acre waterfowl impoundment. Couple these improvements with quality habitat of thinned and un-thinned pine plantations, mature hardwood forest, open roadways and fields ,young hardwood plantations and year round water and you have a truly special place. Offered at \$1,950,000.