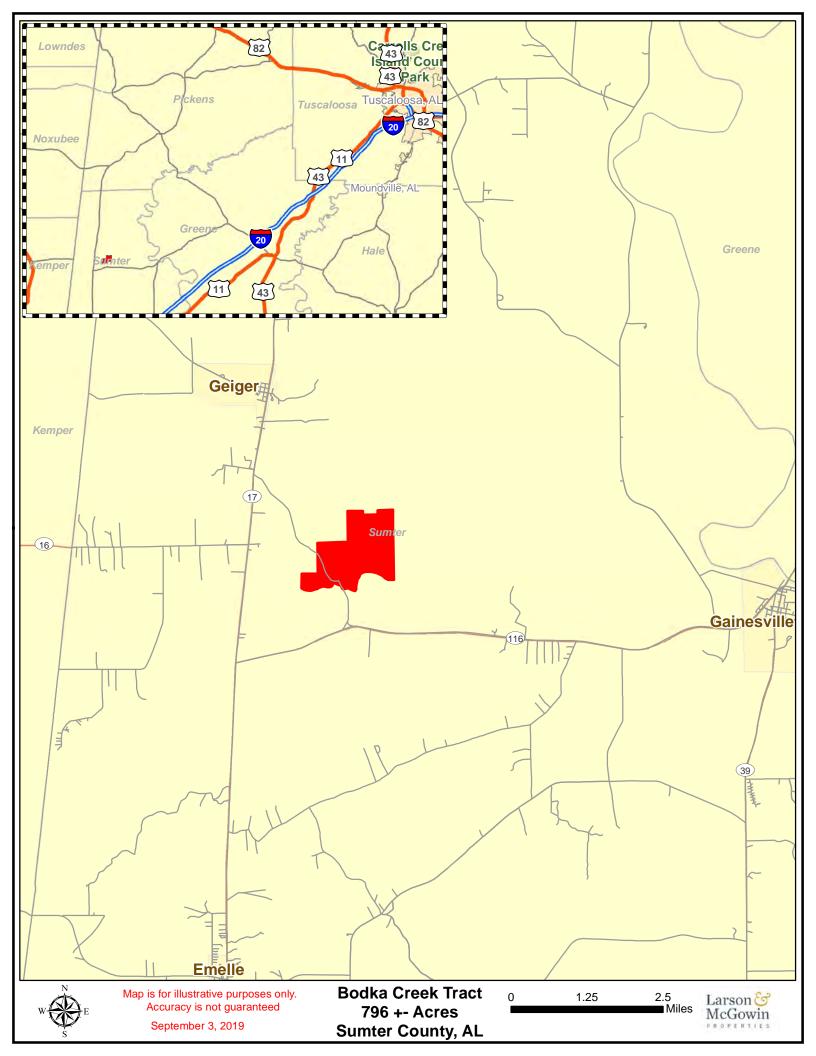

www.larsonmcgowinproperties.com

September 3, 2019

796 +- Acres **Sumter County, AL** 

Larson & McGowin

Map is for illustrative purposes only.
Accuracy is not guaranteed
September 3, 2019

Bodka Creek Tract 796 +- Acres Sumter County, AL