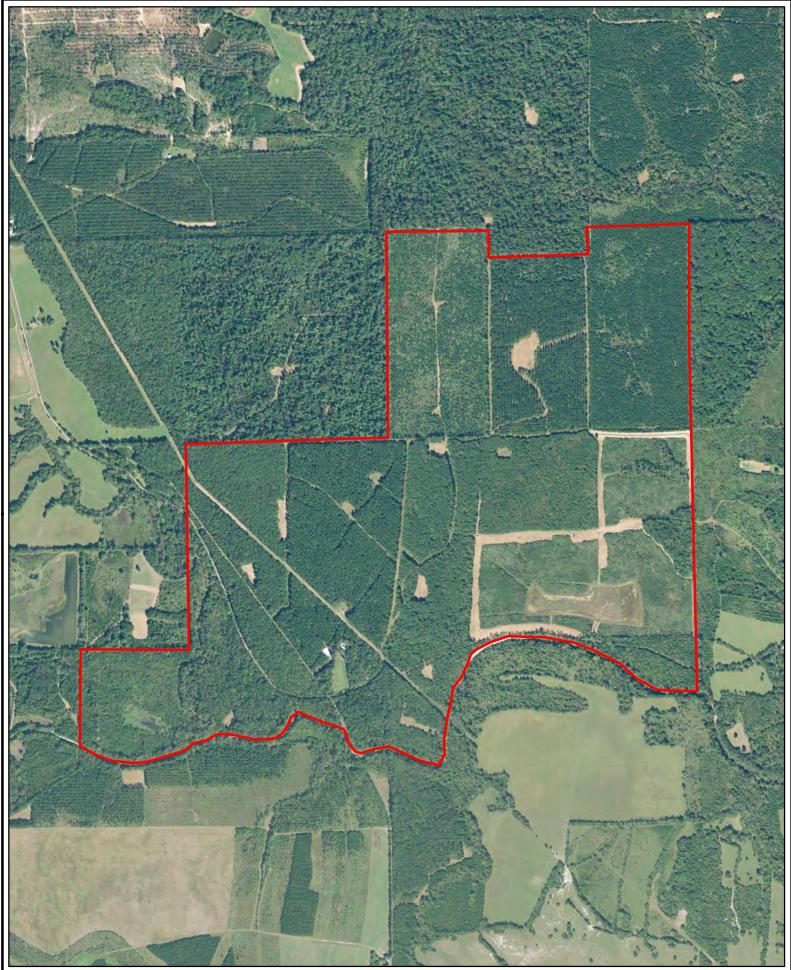

**Located in Geiger, Alabama,** the Bodka Creek Tract has been engineered to provide incredible recreational opportunities. Everything serious outdoorsmen desire has already been thought of and provided on this tract including: camp house, storage building, pole barn, large food plots, custom shooting houses, a hard surface road system, pond, and an approximately 14 acre waterfowl impoundment. Couple these improvements with quality habitat of thinned and un-thinned pine plantations, mature hardwood forest, open roadways and fields ,young hardwood plantations and year round water and you have a truly special place. Offered at \$1,950,000.