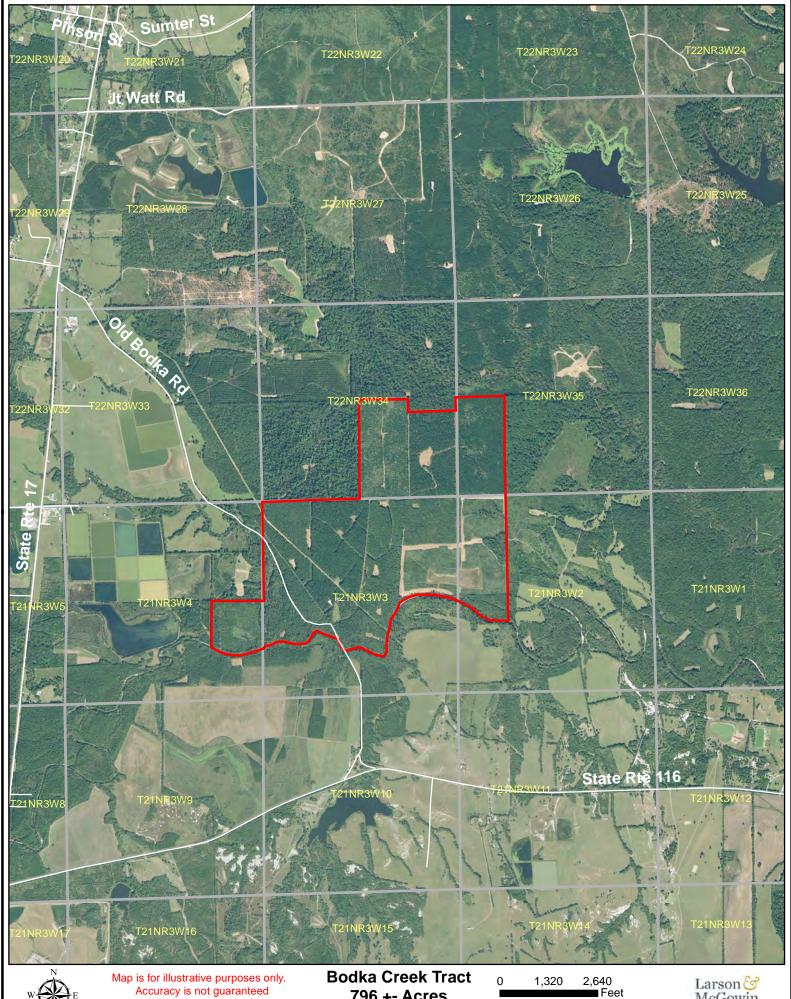

www.larsonmcgowinproperties.com

September 3, 2019

796 +- Acres **Sumter County, AL** 

Larson & McGowin

Map is for illustrative purposes only.
Accuracy is not guaranteed
September 3, 2019

Bodka Creek Tract 796 +- Acres Sumter County, AL

1,320 Larson & McGowin