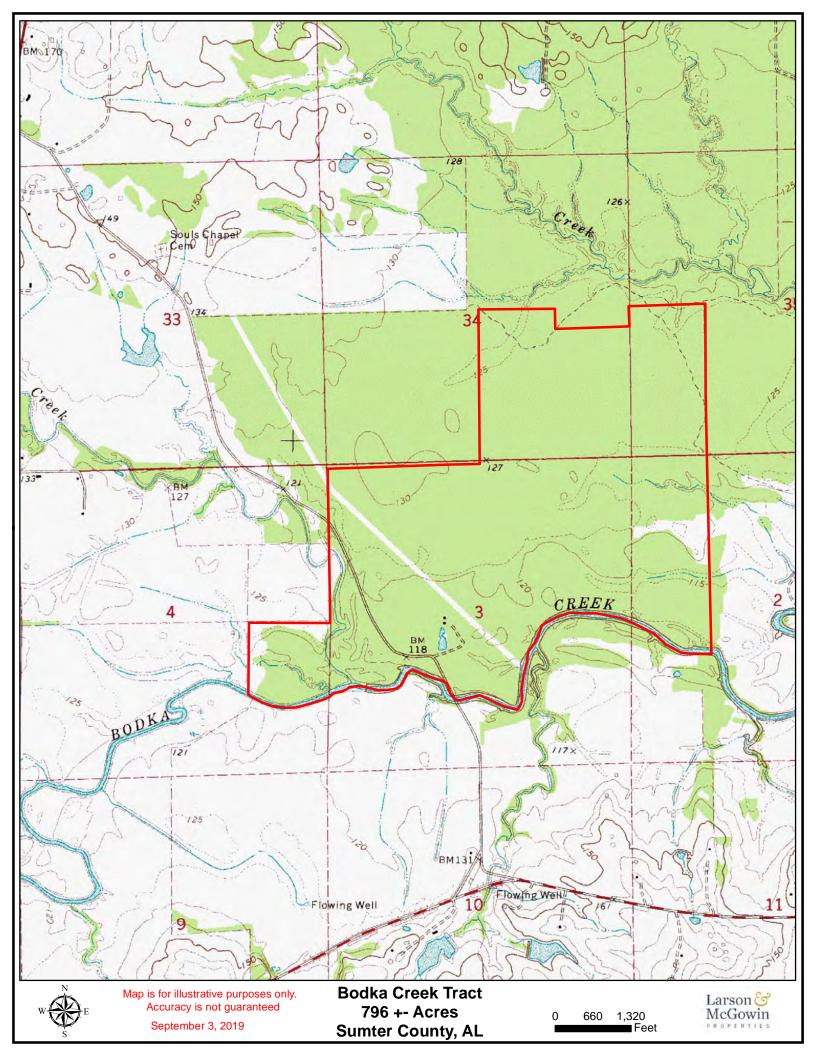

www.larsonmcgowinproperties.com

September 3, 2019

796 +- Acres **Sumter County, AL** 

Larson & McGowin

Map is for illustrative purposes only.
Accuracy is not guaranteed
September 3, 2019

Bodka Creek Tract 796 +- Acres Sumter County, AL

1,320 Larson & McGowin