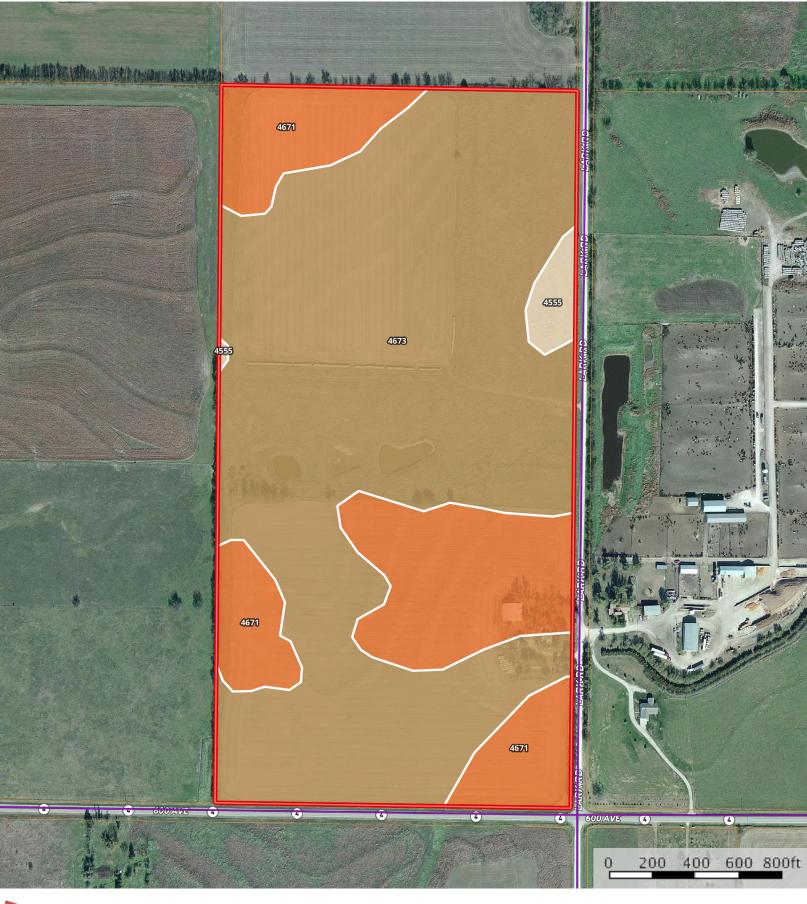

Boundary

## | Boundary 77.5 ac

| SOIL CODE | SOIL DESCRIPTION                             | ACRES | %     | CAP  |
|-----------|----------------------------------------------|-------|-------|------|
| 4673      | Irwin silty clay loam, 3 to 7 percent slopes | 56.0  | 72.22 | 4e   |
| 4671      | Irwin silty clay loam, 1 to 3 percent slopes | 20.1  | 25.99 | 3s   |
| 4555      | Clime silty clay loam, 3 to 7 percent slopes | 1.4   | 1.79  | 3e   |
| TOTALS    |                                              | 77.5  | 100%  | 3.72 |