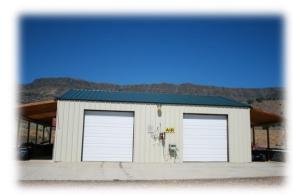

Shop-

30 x 40, plus covered area around 3 sides. The floor is cement, the walls are insulated, sheet rocked and painted. There are two 10 x 10 roll up doors and a cement apron has been poured in front of the shop. This is a steel constructed building. Nothing in the shop is included.