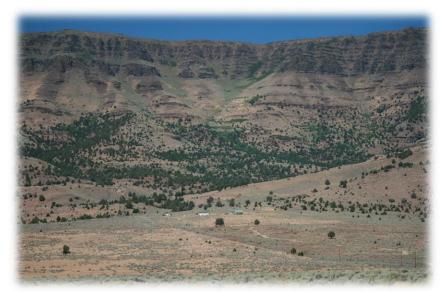

**Location:** 31600 East Steens Road (Near Andrews OR)

Acres: 20 acres in an EFRU 1 Zoning

**Taxes:** \$1,535.03

**Pond:** 100' long with permitted storage water rights