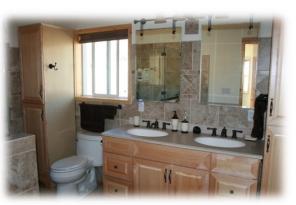

#### House #1 -

Custom home built in 2005, square footage 1632, hardy plank siding, metal roof, large vaulted living room with pine ceiling & a propane fireplace, picture windows that look out to the desert and Wild Horse Canyon. Beautiful kitchen with a view of the desert, guest bath finished with tile. Large master suite has pine ceiling with a raised fireplace that is finished with marble & juniper, 2 bay windows, vaulted. The master bath has a glass shower, double sinks, Travertine tile floors. There is a loft upstairs that is vaulted and looks down to the living area. The large utility room provides storage and the water heater & electrical panel are in a separate mechanical room. There is a covered front porch the length of the house.