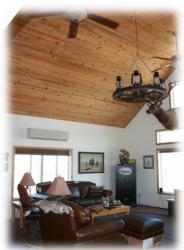

#### House #1 -

Custom home built in 2005, square footage 1632, hardy plank siding, metal roof, large vaulted living room with pine ceiling & a propane fireplace, picture windows that look out to the desert and Wild Horse Canyon. Beautiful kitchen with a view of the desert, guest bath finished with tile. Large master suite has pine ceiling with a raised fireplace that is finished with marble & juniper, 2 bay windows, vaulted. The master bath has a glass shower, double sinks, Travertine tile floors. There is a loft upstairs that is vaulted and looks down to the living area. The large utility room provides storage and the water heater & electrical panel are in a separate mechanical room. There is a covered front porch the length of the house.