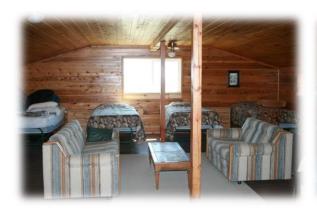

#### **Improvements Continued:**

House #2 -

This 1672 square foot guest house was built in 1993 and comes completely furnished (with exception of the old cook stove). The main floor is an open floor plan and includes the kitchen, dining and living area. There is a ¾ bath on the main level also. The upstairs is a huge sleeping loft! There are covered porches along two sides of the house offering a place to sit and rest.