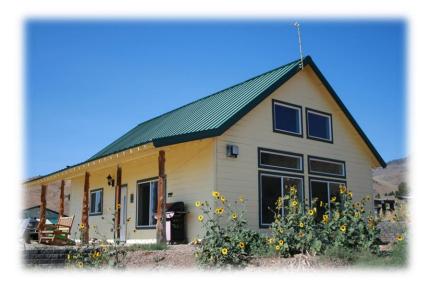

#### House #1 -

Custom home built in 2005, square footage 1632, hardy plank siding, metal roof, large vaulted living room with pine ceiling & a propane fireplace, picture windows that look out to the desert and Wild Horse Canyon. Beautiful kitchen with a view of the desert, guest bath finished with tile. Large master suite has pine ceiling with a raised fireplace that is finished with marble & juniper, 2 bay windows, vaulted. The master bath has a glass shower, double sinks, Travertine tile floors. There is a loft upstairs that is vaulted and looks down to the living area. The large utility room provides storage and the water heater & electrical panel are in a separate mechanical room. There is a covered front porch the length of the house.

## House #1

House #2 -