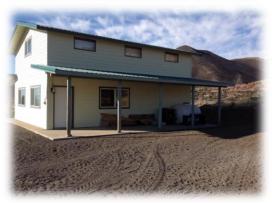

#### **Improvements Continued:**

House #2 -

This 1672 square foot guest house was built in 1993 and comes completely furnished (with exception of the old cook stove). The main floor is an open floor plan and includes the kitchen, dining and living area. There is a ¾ bath on the main level also. The upstairs is a huge sleeping loft! There are covered porches along two sides of the house offering a place to sit and rest.

## House #1

House #2 -