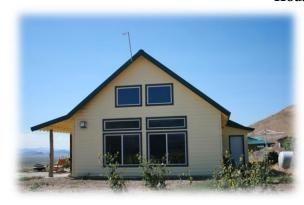

#### House #1 -

Custom home built in 2005, square footage 1632, hardy plank siding, metal roof, large vaulted living room with pine ceiling & a propane fireplace, picture windows that look out to the desert and Wild Horse Canyon. Beautiful kitchen with a view of the desert, guest bath finished with tile. Large master suite has pine ceiling with a raised fireplace that is finished with marble & juniper, 2 bay windows, vaulted. The master bath has a glass shower, double sinks, Travertine tile floors. There is a loft upstairs that is vaulted and looks down to the living area. The large utility room provides storage and the water heater & electrical panel are in a separate mechanical room. There is a covered front porch the length of the house.