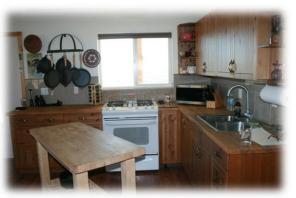

#### House #1 -

Custom home built in 2005, square footage 1632, hardy plank siding, metal roof, large vaulted living room with pine ceiling & a propane fireplace, picture windows that look out to the desert and Wild Horse Canyon. Beautiful kitchen with a view of the desert, guest bath finished with tile. Large master suite has pine ceiling with a raised fireplace that is finished with marble & juniper, 2 bay windows, vaulted. The master bath has a glass shower, double sinks, Travertine tile floors. There is a loft upstairs that is vaulted and looks down to the living area. The large utility room provides storage and the water heater & electrical panel are in a separate mechanical room. There is a covered front porch the length of the house.