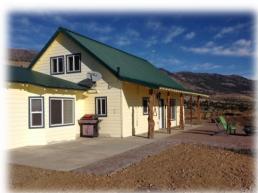

#### House #1 -

Custom home built in 2005, square footage 1632, hardy plank siding, metal roof, large vaulted living room with pine ceiling & a propane fireplace, picture windows that look out to the desert and Wild Horse Canyon. Beautiful kitchen with a view of the desert, guest bath finished with tile. Large master suite has pine ceiling with a raised fireplace that is finished with marble & juniper, 2 bay windows, vaulted. The master bath has a glass shower, double sinks, Travertine tile floors. There is a loft upstairs that is vaulted and looks down to the living area. The large utility room provides storage and the water heater & electrical panel are in a separate mechanical room. There is a covered front porch the length of the house.