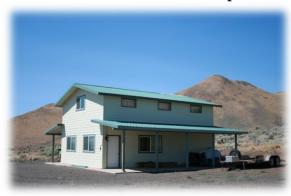

ents:**



#### House #1 -

Custom home built in 2005, square footage 1632, hardy plank siding, metal roof, large vaulted living room with pine ceiling & a propane fireplace, picture windows that look out to the desert and Wild Horse Canyon. Beautiful kitchen with a view of the desert, guest bath finished with tile. Large master suite has pine ceiling with a raised fireplace that is finished with marble & juniper, 2 bay windows, vaulted. The master bath has a glass shower, double sinks, Travertine tile floors. There is a loft upstairs that is vaulted and looks down to the living area. The large utility room provides storage and the water heater & electrical panel are in a separate mechanical room. There is a covered front porch the length of the house.



#### **Improvements Continued:**





House #2 -

This 1672 square foot guest house was built in 1993 and comes completely furnished (with exception of the old cook stove). The main floor is an open floor plan and includes the kitchen, dining and living area. There is a ¾ bath on the main level also. The upstairs is a huge sleeping loft! There are covered porches along two sides of the house offering a place to sit and rest.





Shop-

30 x 40, plus covered area around 3 sides. The floor is cement, the walls are insulated, sheet rocked and painted. There are two 10 x 10 roll up doors and a cement apron has been poured in front of the shop. This is a steel constructed building. Nothing in the shop is included.





#### Other Outbuildings -

There is a nice pump house and an outhouse. Both buildings have Hardy Plank siding