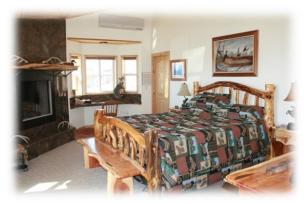

#### House #1 -

Custom home built in 2005, square footage 1632, hardy plank siding, metal roof, large vaulted living room with pine ceiling & a propane fireplace, picture windows that look out to the desert and Wild Horse Canyon. Beautiful kitchen with a view of the desert, guest bath finished with tile. Large master suite has pine ceiling with a raised fireplace that is finished with marble & juniper, 2 bay windows, vaulted. The master bath has a glass shower, double sinks, Travertine tile floors. There is a loft upstairs that is vaulted and looks down to the living area. The large utility room provides storage and the water heater & electrical panel are in a separate mechanical room. There is a covered front porch the length of the house.