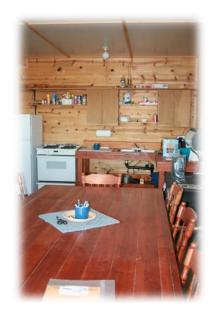

#### **Improvements Continued:**

House #2 -

This 1672 square foot guest house was built in 1993 and comes completely furnished (with exception of the old cook stove). The main floor is an open floor plan and includes the kitchen, dining and living area. There is a ¾ bath on the main level also. The upstairs is a huge sleeping loft! There are covered porches along two sides of the house offering a place to sit and rest.