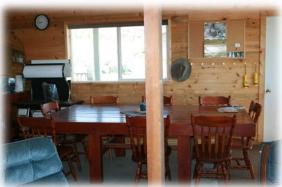

#### **Improvements Continued:**

House #2 -

This 1672 square foot guest house was built in 1993 and comes completely furnished (with exception of the old cook stove). The main floor is an open floor plan and includes the kitchen, dining and living area. There is a ¾ bath on the main level also. The upstairs is a huge sleeping loft! There are covered porches along two sides of the house offering a place to sit and rest.