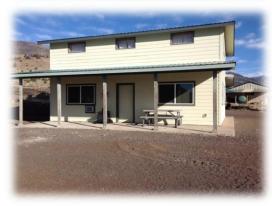

#### House #1 -

Custom home built in 2005, square footage 1632, hardy plank siding, metal roof, large vaulted living room with pine ceiling & a propane fireplace, picture windows that look out to the desert and Wild Horse Canyon. Beautiful kitchen with a view of the desert, guest bath finished with tile. Large master suite has pine ceiling with a raised fireplace that is finished with marble & juniper, 2 bay windows, vaulted. The master bath has a glass shower, double sinks, Travertine tile floors. There is a loft upstairs that is vaulted and looks down to the living area. The large utility room provides storage and the water heater & electrical panel are in a separate mechanical room. There is a covered front porch the length of the house.

## House #1

House #2 -