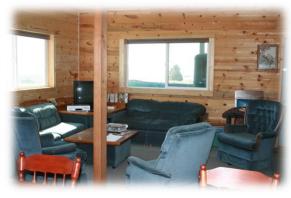

#### **Improvements Continued:**

House #2 -

This 1672 square foot guest house was built in 1993 and comes completely furnished (with exception of the old cook stove). The main floor is an open floor plan and includes the kitchen, dining and living area. There is a ¾ bath on the main level also. The upstairs is a huge sleeping loft! There are covered porches along two sides of the house offering a place to sit and rest.