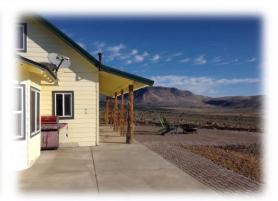

#### House #1 -

Custom home built in 2005, square footage 1632, hardy plank siding, metal roof, large vaulted living room with pine ceiling & a propane fireplace, picture windows that look out to the desert and Wild Horse Canyon. Beautiful kitchen with a view of the desert, guest bath finished with tile. Large master suite has pine ceiling with a raised fireplace that is finished with marble & juniper, 2 bay windows, vaulted. The master bath has a glass shower, double sinks, Travertine tile floors. There is a loft upstairs that is vaulted and looks down to the living area. The large utility room provides storage and the water heater & electrical panel are in a separate mechanical room. There is a covered front porch the length of the house.