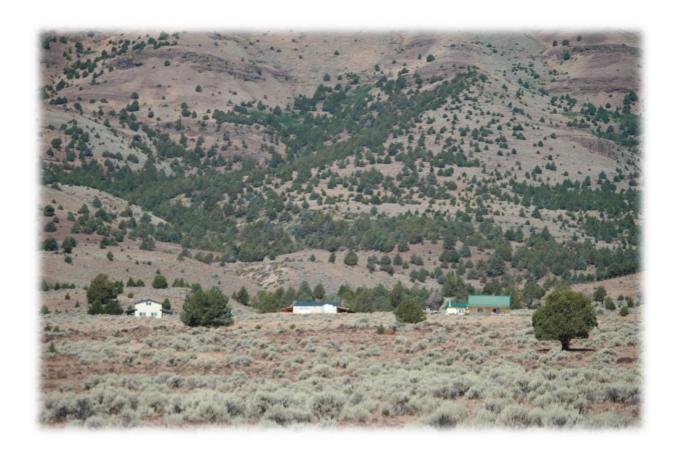

**Location:** 31600 East Steens Road (Near Andrews OR)

Acres: 20 acres in an EFRU 1 Zoning

**Taxes:** \$1,535.03

**Pond:** 100' long with permitted storage water rights

### **Improvements:**