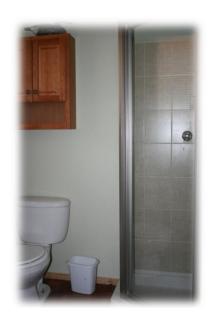

#### **Improvements Continued:**

House #2 -

This 1672 square foot guest house was built in 1993 and comes completely furnished (with exception of the old cook stove). The main floor is an open floor plan and includes the kitchen, dining and living area. There is a ¾ bath on the main level also. The upstairs is a huge sleeping loft! There are covered porches along two sides of the house offering a place to sit and rest.