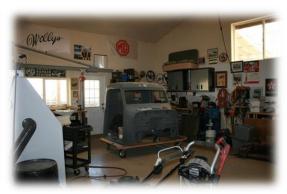

Shop-

30 x 40, plus covered area around 3 sides. The floor is cement, the walls are insulated, sheet rocked and painted. There are two 10 x 10 roll up doors and a cement apron has been poured in front of the shop. This is a steel constructed building. Nothing in the shop is included.