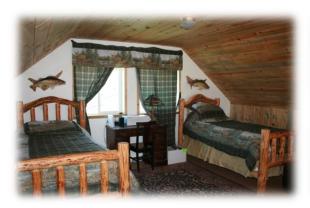

#### **Improvements Continued:**

House #2 -

This 1672 square foot guest house was built in 1993 and comes completely furnished (with exception of the old cook stove). The main floor is an open floor plan and includes the kitchen, dining and living area. There is a ¾ bath on the main level also. The upstairs is a huge sleeping loft! There are covered porches along two sides of the house offering a place to sit and rest.