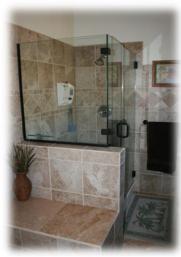

#### House #1 -

Custom home built in 2005, square footage 1632, hardy plank siding, metal roof, large vaulted living room with pine ceiling & a propane fireplace, picture windows that look out to the desert and Wild Horse Canyon. Beautiful kitchen with a view of the desert, guest bath finished with tile. Large master suite has pine ceiling with a raised fireplace that is finished with marble & juniper, 2 bay windows, vaulted. The master bath has a glass shower, double sinks, Travertine tile floors. There is a loft upstairs that is vaulted and looks down to the living area. The large utility room provides storage and the water heater & electrical panel are in a separate mechanical room. There is a covered front porch the length of the house.