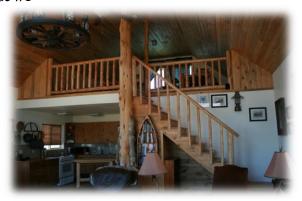

#### House #1 -

Custom home built in 2005, square footage 1632, hardy plank siding, metal roof, large vaulted living room with pine ceiling & a propane fireplace, picture windows that look out to the desert and Wild Horse Canyon. Beautiful kitchen with a view of the desert, guest bath finished with tile. Large master suite has pine ceiling with a raised fireplace that is finished with marble & juniper, 2 bay windows, vaulted. The master bath has a glass shower, double sinks, Travertine tile floors. There is a loft upstairs that is vaulted and looks down to the living area. The large utility room provides storage and the water heater & electrical panel are in a separate mechanical room. There is a covered front porch the length of the house.