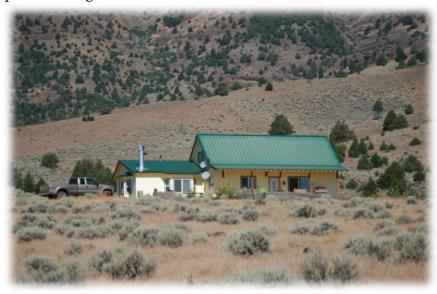

#### **Improvements Continued:**

House #2 -

This 1672 square foot guest house was built in 1993 and comes completely furnished (with exception of the old cook stove). The main floor is an open floor plan and includes the kitchen, dining and living area. There is a ¾ bath on the main level also. The upstairs is a huge sleeping loft! There are covered porches along two sides of the house offering a place to sit and rest.

## House #1

House #2 -