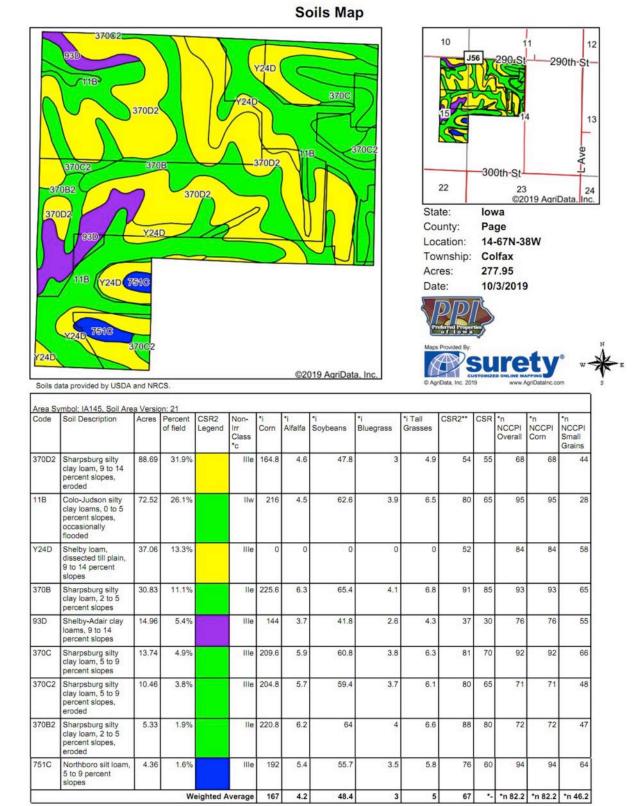

#### **Alvarez Farm**

270.57 Taxable Acres M/L – Page County, IA

\*\*IA has updated the CSR values for each county to CSR2.

Preferred Properties of Iowa, Inc. 500 W. Temple Street Lenox, IA 50851 ©2009 - Preferred Properties of Iowa