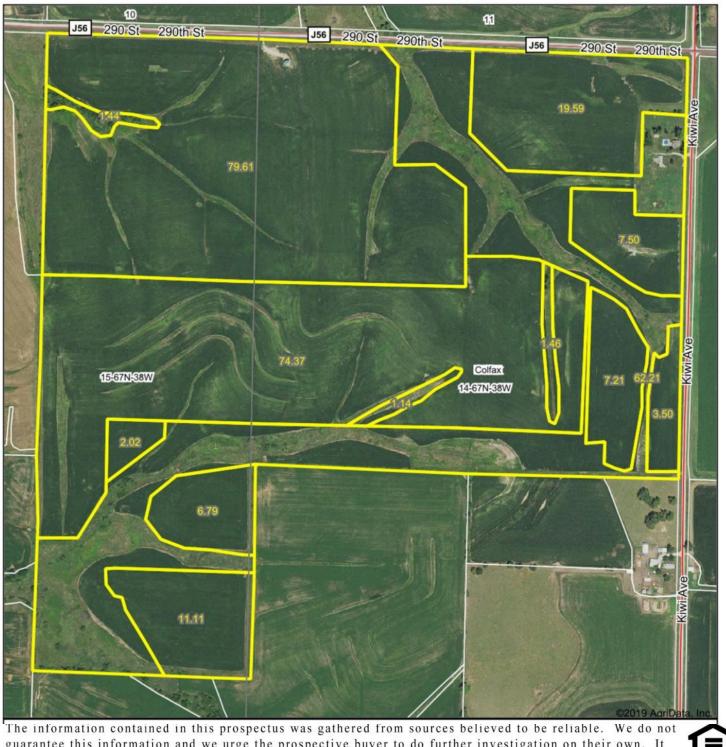

#### Alvarez Farm 270.57 Taxable Acres M/L – Page County, IA Aerial Map

guarantee this information and we urge the prospective buyer to do further investigation on their own. It should be understood that Preferred Properties of Iowa, Inc., is representing the Seller. preferred properties of Iowa.com Preferred Properties of Iowa, Inc., is representing the Seller. Preferred Properties of Iowa.com