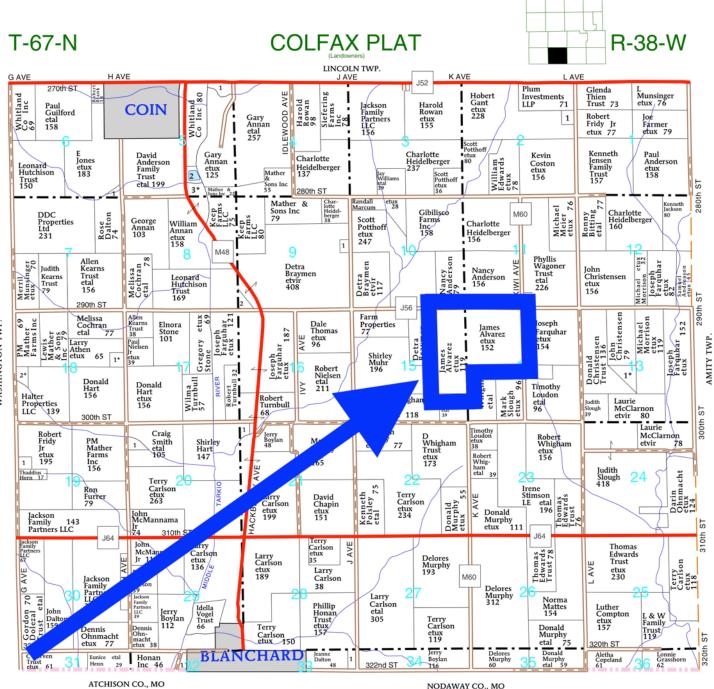

preferred properties of lowa, Inc. 500 W. Temple Street Lenox, IA 50851

©2009 - Preferred Properties of Iowa

WASHINGTON TWP.

**Alvarez Farm** 

270.57 Taxable Acres M/L – Page County, IA

The information contained in this prospectus was gathered from sources believed to be reliable. We do not guarantee this information and we urge the prospective buyer to do further investigation on their own. It should be understood that **Preferred Properties of Iowa, Inc.**, is representing the **Seller**.