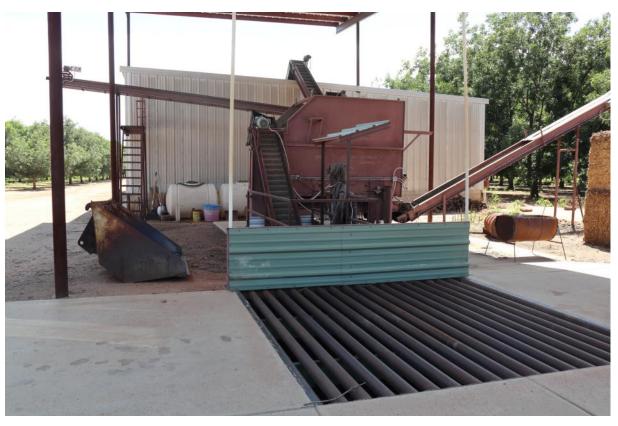

below surface.

**IMPROVEMENTS** Two Residences and Apartment

Pole Barn

Two Equipment Sheds
Pre-cleaning Equipment

PECANS There are 282.7 total acres planted to pecans. Varieties include 90% Western Schley

### MOORE ROAD PECAN FARM, COCHISE COUNTY, ARIZONA

Equipment and/or pecan storage building

Pecan pre-cleaning equipment