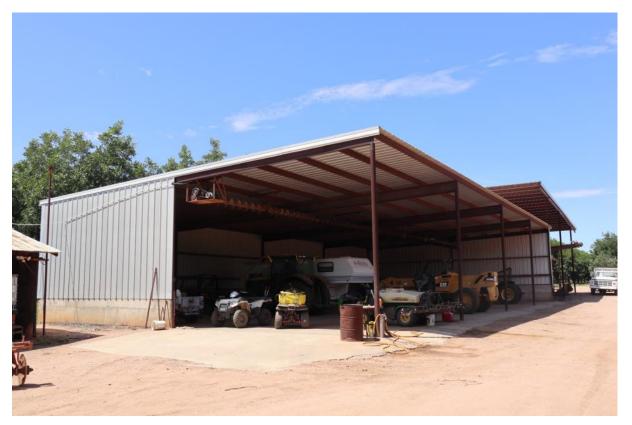

### MOORE ROAD PECAN FARM, COCHISE COUNTY, ARIZONA

Equipment and/or pecan storage building

Pecan pre-cleaning equipment

below surface.

**IMPROVEMENTS** Two Residences and Apartment

Pole Barn

Two Equipment Sheds
Pre-cleaning Equipment

PECANS There are 282.7 total acres planted to pecans. Varieties include 90% Western Schley