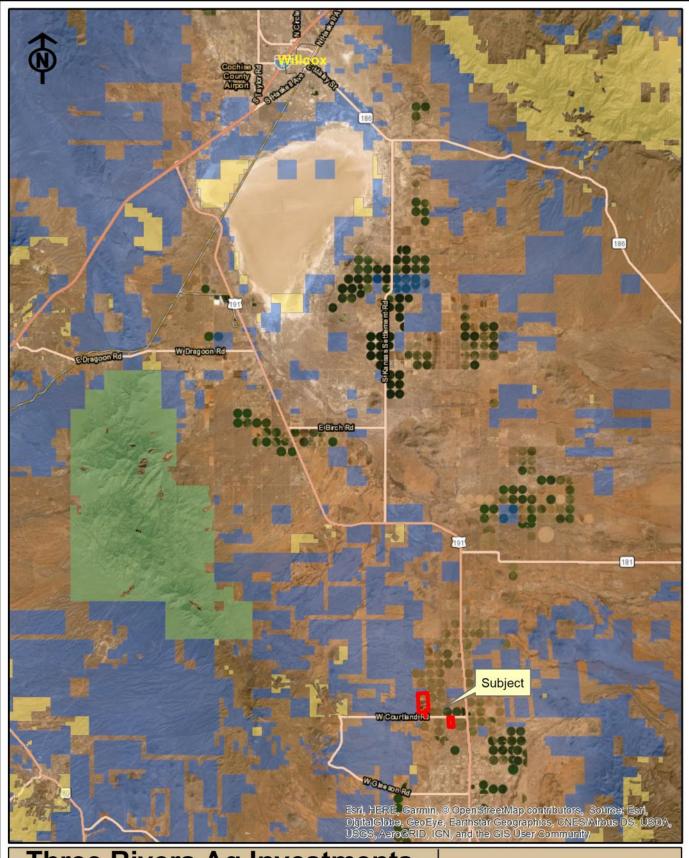

# Three Rivers Ag Investments Moore Road Pecan Farm Area Map

Jack M. Doughty (480) 802-2305 (Office)

Copyright 2019 Three Rivers Ag Investments - All rights reserved

#### **MOORE ROAD PECAN FARM**

Cochise County, Arizona 390.81 +/- Total Acres

Offered by: Jack Doughty, Three Rivers Ag Investments

LOCATION Mature producing pecan orchard

located approximately five miles north of Elfrida, Cochise County, Arizona. Two non-contiguous tracts are located off Courtland Road one and two miles west of Highway 191, approximately