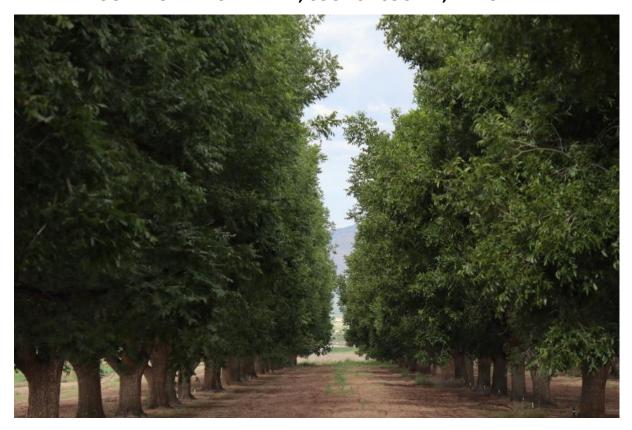

### MOORE ROAD PECAN FARM, COCHISE COUNTY, ARIZONA

Western pecans 54 years of age, 40' x 40' spacing

Western pecans 7 years of age, 20' x 40' spacing

with 10% Wichita as pollinators, of which 258.7 acres are mature (14 - 54 years of age) typically on 40'x40' spacing and 24 acres in the 7th leaf on 20'x40' spacing. Yields have ranged from 2,350 – 2,500 lbs. per acre over the last two years.