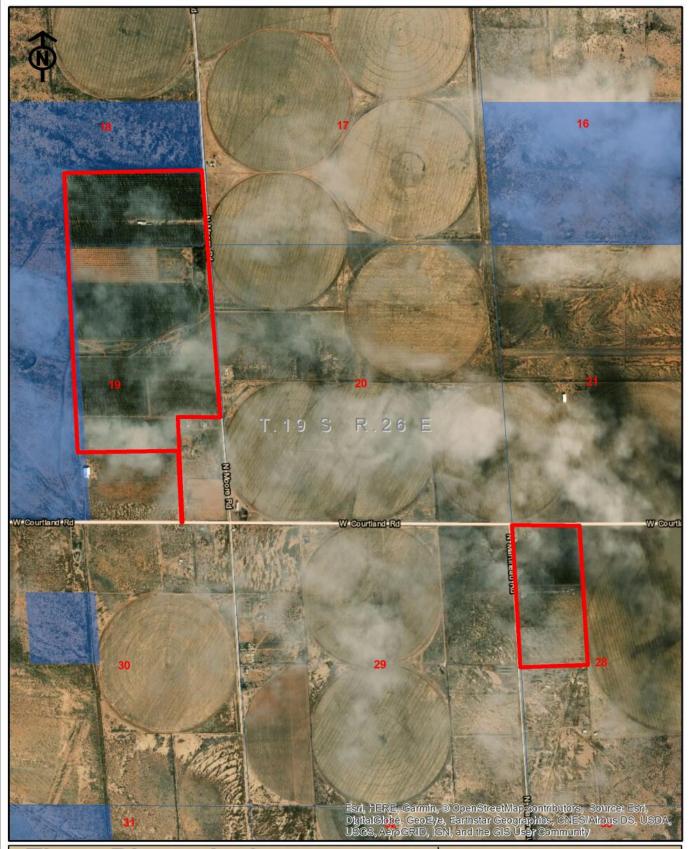

# Three Rivers Ag Investments Moore Road Pecan Farm Aerial Map

Jack M. Doughty (480) 802-2305 (Office)

Copyright 2019 Three Rivers Ag Investments - All rights reserved

#### **MOORE ROAD PECAN FARM**

Cochise County, Arizona 390.81 +/- Total Acres

Offered by: Jack Doughty, Three Rivers Ag Investments

LOCATION Mature producing pecan orchard

located approximately five miles north of Elfrida, Cochise County, Arizona. Two non-contiguous tracts are located off Courtland Road one and two miles west of Highway 191, approximately

40 miles south of I-10.

ACREAGE 390.81 +/- Total Acres

258.70 +/- Acres Mature Pecans 24.00 +/- Acres of 7th Leaf Pecans

58.00 +/- Acres, Buildings, Roads and Excess Lands

50.00 +/- Acres Open Land, Irrigable

375.90 +/- Notice of Irrigation Authority acres within the Douglas INA

LEGAL Generally described as a portion of the east half of Section 19; the south half of

the southeast quarter of Section 18; and the west half of the northwest quarter of Section 28, all located in T19S, R26E, Gila and Salt River Base and Meridian,