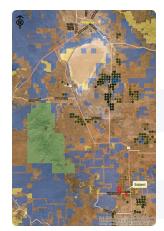

## Three Rivers Ag Investments Moore Road Pecan Farm

**Location Map** 

Jack M. Doughty (480) 802-2305 (Office)

Copyright 2019 Three Rivers Ag Investments - All rights reserved

#### **MOORE ROAD PECAN FARM**

Cochise County, Arizona 390.81 +/- Total Acres

Offered by: Jack Doughty, Three Rivers Ag Investments

LOCATION Mature producing pecan orchard

located approximately five miles north of Elfrida, Cochise County, Arizona. Two non-contiguous tracts are located off Courtland Road one and two miles west of Highway 191, approximately

40 miles south of I-10.

ACREAGE 390.81 +/- Total Acres

258.70 +/- Acres Mature Pecans 24.00 +/- Acres of 7th Leaf Pecans

58.00 +/- Acres, Buildings, Roads and Excess Lands

50.00 +/- Acres Open Land, Irrigable