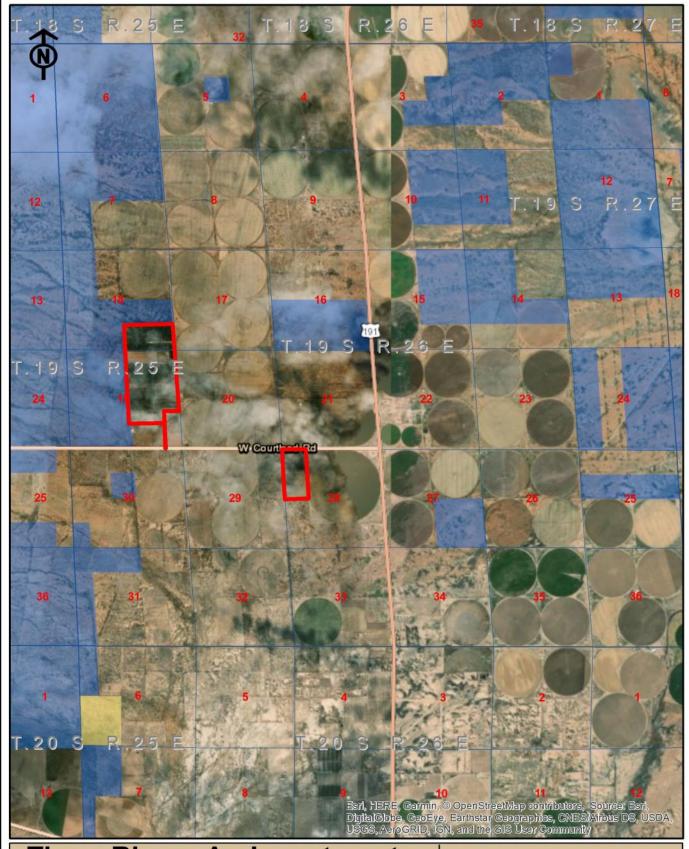

# Three Rivers Ag Investments Moore Road Pecan Farm Aerial Map

Jack M. Doughty (480) 802-2305 (Office)

Copyright 2019 Three Rivers Ag Investments - All rights reserved

375.90 +/- Notice of Irrigation Authority acres within the Douglas INA

LEGAL Generally described as a portion of the east half of Section 19; the south half of

the southeast quarter of Section 18; and the west half of the northwest quarter of Section 28, all located in T19S, R26E, Gila and Salt River Base and Meridian,