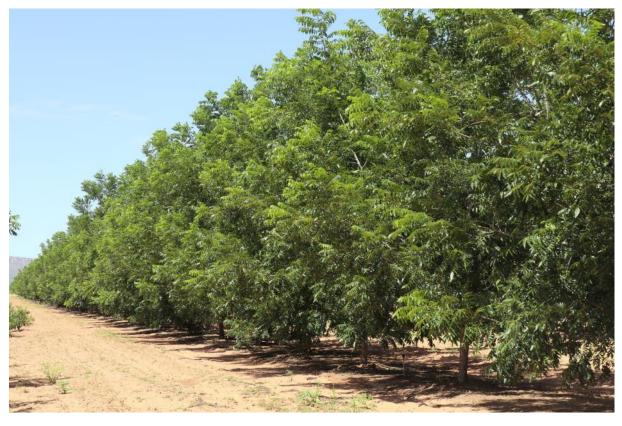

### MOORE ROAD PECAN FARM, COCHISE COUNTY, ARIZONA

Western pecans 54 years of age, 40' x 40' spacing

Western pecans 7 years of age, 20' x 40' spacing

with 10% Wichita as pollinators, of which 258.7 acres are mature (14 - 54 years of age) typically on 40'x40' spacing and 24 acres in the 7th leaf on 20'x40' spacing. Yields have ranged from 2,350 – 2,500 lbs. per acre over the last two years.