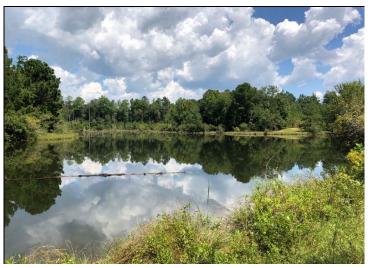

## SITE DATA

- ± 684 Acres
- Natural Pine and Hardwood Forest
- · Recent harvested pine plantation area
- · Paved road frontage
- · Two spring-fed ponds
- · Excellent network of interior roads