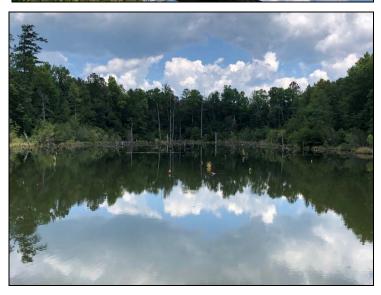

## SITE DATA

- ± 684 Acres
- Natural Pine and Hardwood Forest
- · Recent harvested pine plantation area
- · Paved road frontage
- · Two spring-fed ponds
- · Excellent network of interior roads