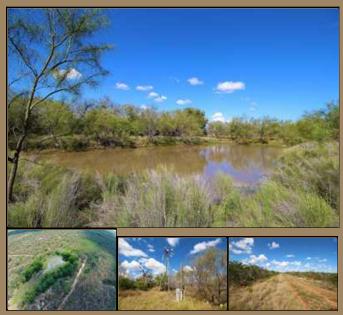

#### Hwy.85, Big Wells, TX 78830

DESCRIPTION: This ranch is located in the heart of the Golden Triangle and is less than 100 miles from San Antonio. It offers great hunting and cattle grazing opportunities. The diverse brush on the ranch provides the nutrition needed to grow large white tail deer. The scattered ponds offer ample water for both livestock and wildlife.

WATER: The property is well watered with 5 tanks scattered throughout. There is one water well on the ranch that services the house.

VEGETATION: Native brush on the ranch includes guayacon, guajillo, black brush, mesquite, white brush, granjeno, persimmon, twisted acacia and many more.

WILDLIFE: This area is renowned for producing quality, as well as quantity, of native wildlife. Wildlife includes whitetail deer, turkey, quail, dove, javelina, hogs and varmints.

MINERALS: Surface Sale only. There is production on the ranch.