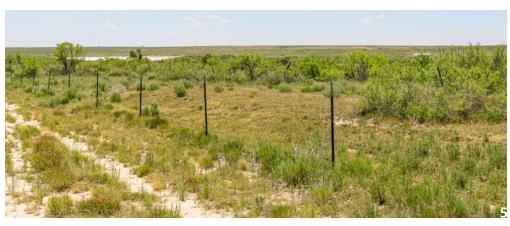

Approximately 53 acres, almost the western 1/3rd of the property, has a canopy of low mesquite. Along the eastern portion of the property there is approximately 10 acres that is grown up with a covering of mixed mesquite and salt cedar. The remainder of the property is generally in grasses and forbs, suitable for grazing or hunting. The property is fenced and cross-fenced and fences are generally in good condition.

The property is located less than CONTINUED ON PG 6

three miles from the Muleshoe National Wildlife Refuge and actually adjoins Baileyboro Lake. This area has a good population of mule deer and trophy deer that are harvested in this region annually. Migratory waterfowl hunting in this area is very good. Sandhill Crane, many species of ducks and geese as well as dove frequent this property. Quail hunting is typically good during wet years as well.