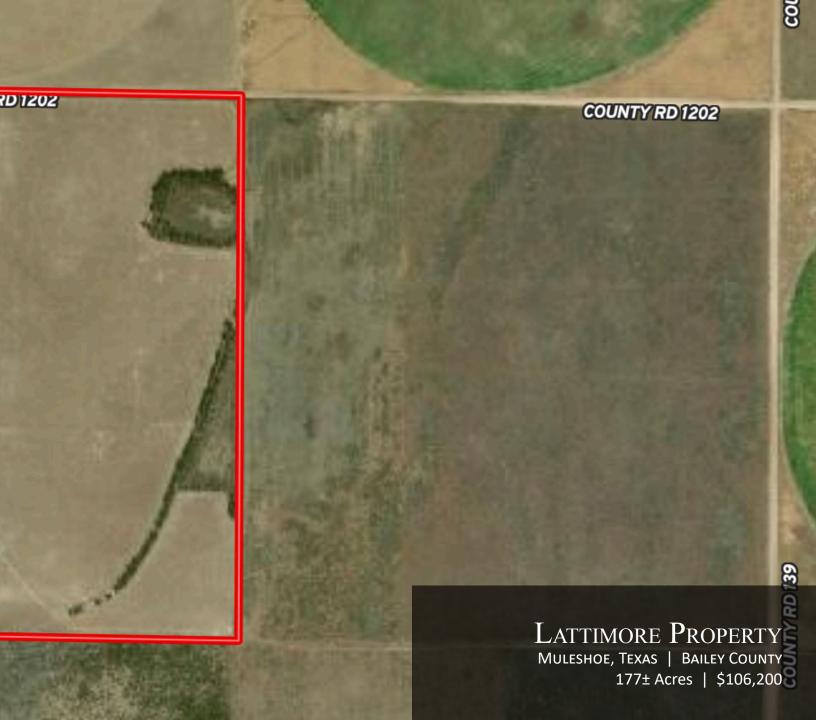

## Lattimore Property

177 ± Acres | \$106,200 | Muleshoe, Texas | Bailey County

## LATTIMORE PROPERTY

A great investment property that includes hunting and a pasture for cows. It's located near Muleshoe, TX.

Chas. S. Middleton and Son is proud to offer for sale this quality property located just south of Baileyboro, approximately 18 miles southwest of Muleshoe. Access to the property is good, with frontage on graded and maintained county road 1202.

Approximately 53 acres, almost the western 1/3rd of the property, has a canopy of low mesquite. Along the eastern portion of the property there is approximately 10 acres that is grown up with a covering of mixed mesquite and salt cedar. The remainder of the property is generally in grasses and forbs, suitable for grazing or hunting. The property is fenced and cross-fenced and fences are generally in good condition.