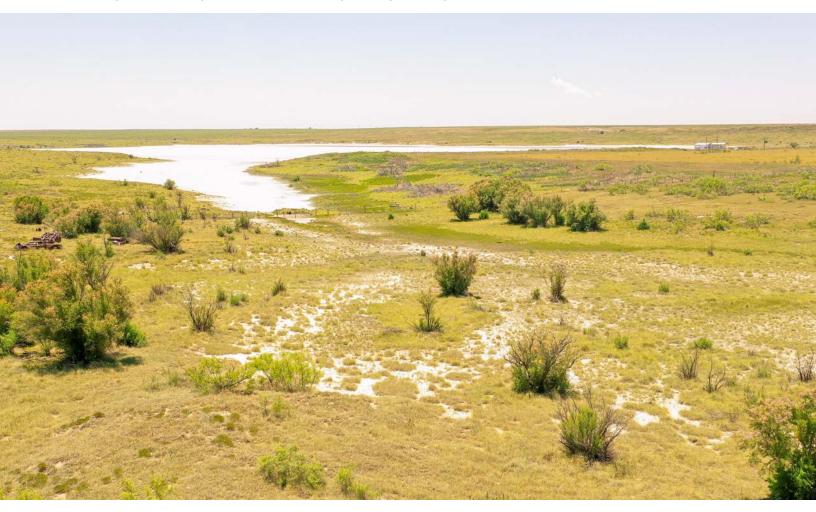

Approximately 53 acres, almost the western 1/3rd of the property, has a canopy of low mesquite. Along the eastern portion of the property there is approximately 10 acres that is grown up with a covering of mixed mesquite and salt cedar. The remainder of the property is generally in grasses and forbs, suitable for grazing or hunting. The property is fenced and cross-fenced and fences are generally in good condition.

The property is located less than CONTINUED ON PG 6

three miles from the Muleshoe National Wildlife Refuge and actually adjoins Baileyboro Lake. This area has a good population of mule deer and trophy deer that are harvested in this region annually. Migratory waterfowl hunting in this area is very good. Sandhill Crane, many species of ducks and geese as well as dove frequent this property. Quail hunting is typically good during wet years as well.