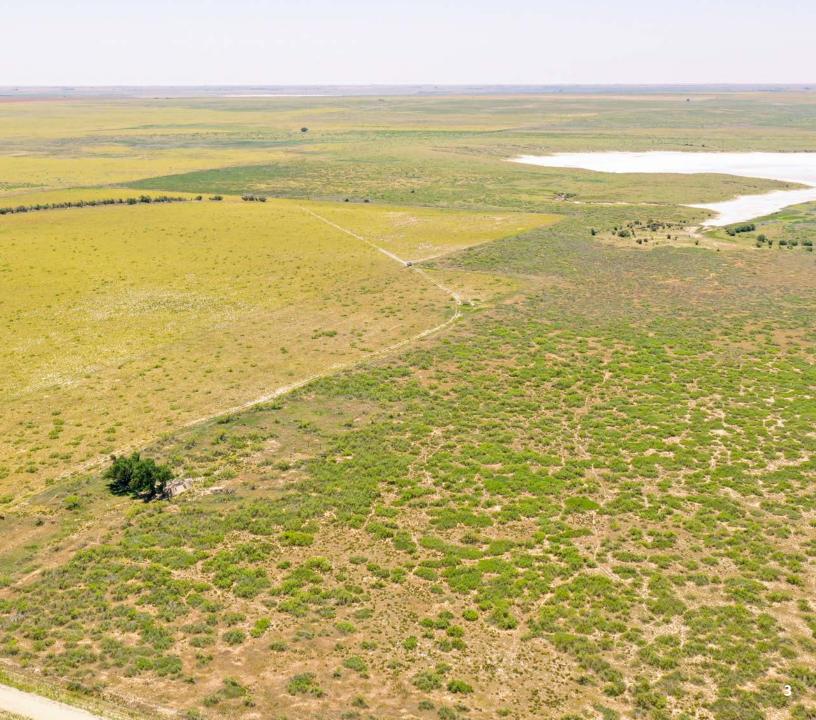

Approximately 53 acres, almost the western 1/3rd of the property, has a canopy of low mesquite. Along the eastern portion of the property there is approximately 10 acres that is grown up with a covering of mixed mesquite and salt cedar. The remainder of the property is generally in grasses and forbs, suitable for grazing or hunting. The property is fenced and cross-fenced and fences are generally in good condition.

The property is located less than CONTINUED ON PG 6

three miles from the Muleshoe National Wildlife Refuge and actually adjoins Baileyboro Lake. This area has a good population of mule deer and trophy deer that are harvested in this region annually. Migratory waterfowl hunting in this area is very good. Sandhill Crane, many species of ducks and geese as well as dove frequent this property. Quail hunting is typically good during wet years as well.