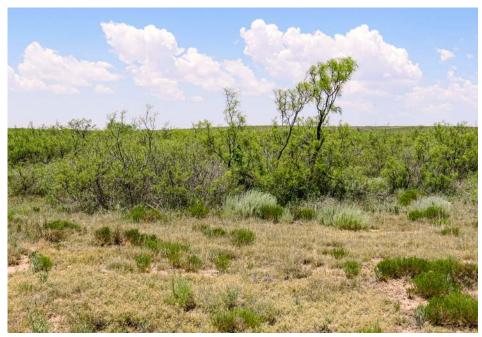

Approximately 53 acres, almost the western 1/3rd of the property, has a canopy of low mesquite. Along the eastern portion of the property there is approximately 10 acres that is grown up with a covering of mixed mesquite and salt cedar. The remainder of the property is generally in grasses and forbs, suitable for grazing or hunting. The property is fenced and cross-fenced and fences are generally in good condition.

The property is located less than CONTINUED ON PG 6

three miles from the Muleshoe National Wildlife Refuge and actually adjoins Baileyboro Lake. This area has a good population of mule deer and trophy deer that are harvested in this region annually. Migratory waterfowl hunting in this area is very good. Sandhill Crane, many species of ducks and geese as well as dove frequent this property. Quail hunting is typically good during wet years as well.