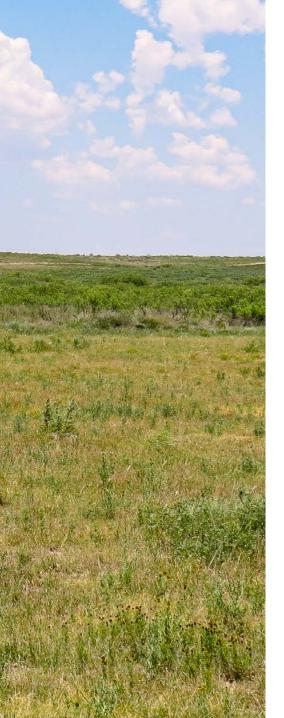

Approximately 53 acres, almost the western 1/3rd of the property, has a canopy of low mesquite. Along the eastern portion of the property there is approximately 10 acres that is grown up with a covering of mixed mesquite and salt cedar. The remainder of the property is generally in grasses and forbs, suitable for grazing or hunting. The property is fenced and cross-fenced and fences are generally in good condition.

The property is located less than CONTINUED ON PG 6

three miles from the Muleshoe National Wildlife Refuge and actually adjoins Baileyboro Lake. This area has a good population of mule deer and trophy deer that are harvested in this region annually. Migratory waterfowl hunting in this area is very good. Sandhill Crane, many species of ducks and geese as well as dove frequent this property. Quail hunting is typically good during wet years as well.