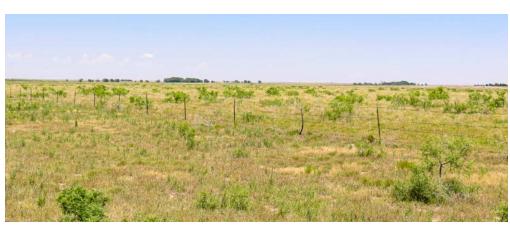

Approximately 53 acres, almost the western 1/3rd of the property, has a canopy of low mesquite. Along the eastern portion of the property there is approximately 10 acres that is grown up with a covering of mixed mesquite and salt cedar. The remainder of the property is generally in grasses and forbs, suitable for grazing or hunting. The property is fenced and cross-fenced and fences are generally in good condition.

The property is located less than CONTINUED ON PG 6

three miles from the Muleshoe National Wildlife Refuge and actually adjoins Baileyboro Lake. This area has a good population of mule deer and trophy deer that are harvested in this region annually. Migratory waterfowl hunting in this area is very good. Sandhill Crane, many species of ducks and geese as well as dove frequent this property. Quail hunting is typically good during wet years as well.