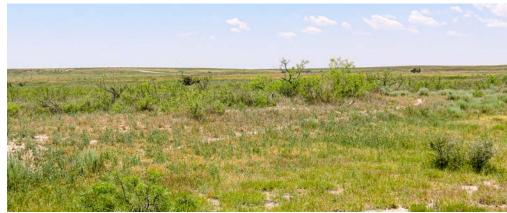

Approximately 53 acres, almost the western 1/3rd of the property, has a canopy of low mesquite. Along the eastern portion of the property there is approximately 10 acres that is grown up with a covering of mixed mesquite and salt cedar. The remainder of the property is generally in grasses and forbs, suitable for grazing or hunting. The property is fenced and cross-fenced and fences are generally in good condition.

The property is located less than CONTINUED ON PG 6

three miles from the Muleshoe National Wildlife Refuge and actually adjoins Baileyboro Lake. This area has a good population of mule deer and trophy deer that are harvested in this region annually. Migratory waterfowl hunting in this area is very good. Sandhill Crane, many species of ducks and geese as well as dove frequent this property. Quail hunting is typically good during wet years as well.