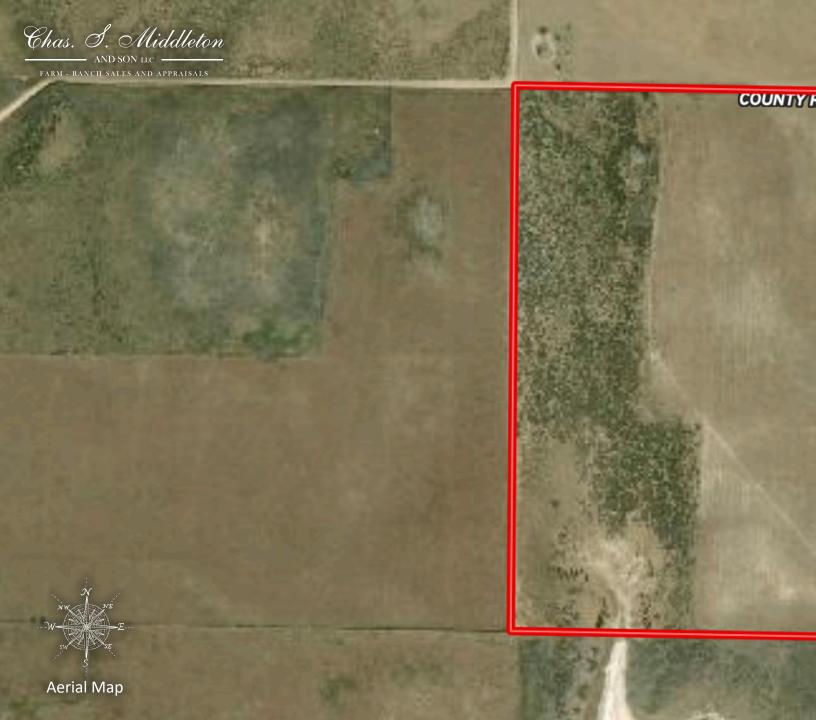

## Lattimore Property

177 ± Acres | \$106,200 | Muleshoe, Texas | Bailey County

## LATTIMORE PROPERTY

A great investment property that includes hunting and a pasture for cows. It's located near Muleshoe, TX.

Chas. S. Middleton and Son is proud to offer for sale this quality property located just south of Baileyboro, approximately 18 miles southwest of Muleshoe. Access to the property is good, with frontage on graded and maintained county road 1202.

Approximately 53 acres, almost the western 1/3rd of the property, has a canopy of low mesquite. Along the eastern portion of the property there is approximately 10 acres that is grown up with a covering of mixed mesquite and salt cedar. The remainder of the property is generally in grasses and forbs, suitable for grazing or hunting. The property is fenced and cross-fenced and fences are generally in good condition.