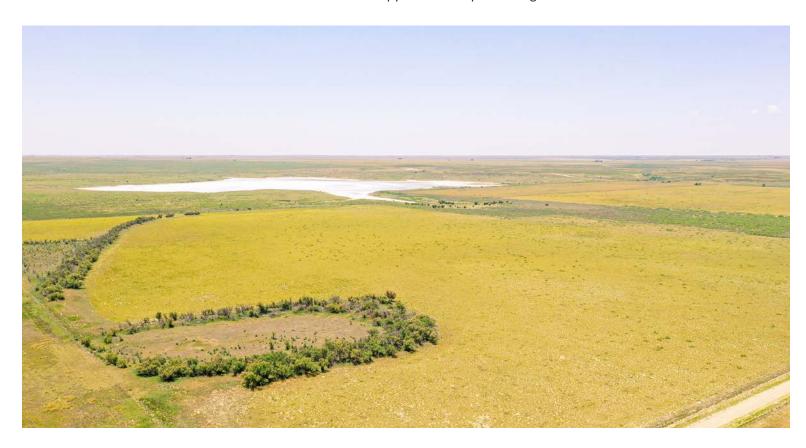

Approximately 53 acres, almost the western 1/3rd of the property, has a canopy of low mesquite. Along the eastern portion of the property there is approximately 10 acres that is grown up with a covering of mixed mesquite and salt cedar. The remainder of the property is generally in grasses and forbs, suitable for grazing or hunting. The property is fenced and cross-fenced and fences are generally in good condition.

The property is located less than CONTINUED ON PG 6

three miles from the Muleshoe National Wildlife Refuge and actually adjoins Baileyboro Lake. This area has a good population of mule deer and trophy deer that are harvested in this region annually. Migratory waterfowl hunting in this area is very good. Sandhill Crane, many species of ducks and geese as well as dove frequent this property. Quail hunting is typically good during wet years as well.