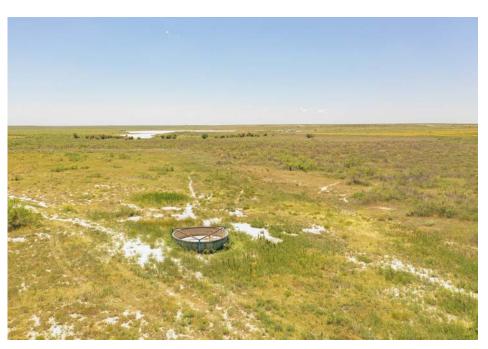

Approximately 53 acres, almost the western 1/3rd of the property, has a canopy of low mesquite. Along the eastern portion of the property there is approximately 10 acres that is grown up with a covering of mixed mesquite and salt cedar. The remainder of the property is generally in grasses and forbs, suitable for grazing or hunting. The property is fenced and cross-fenced and fences are generally in good condition.

The property is located less than CONTINUED ON PG 6

three miles from the Muleshoe National Wildlife Refuge and actually adjoins Baileyboro Lake. This area has a good population of mule deer and trophy deer that are harvested in this region annually. Migratory waterfowl hunting in this area is very good. Sandhill Crane, many species of ducks and geese as well as dove frequent this property. Quail hunting is typically good during wet years as well.