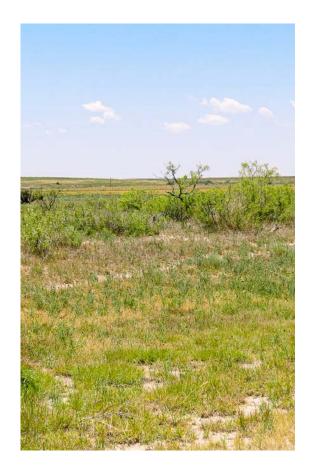

Approximately 53 acres, almost the western 1/3rd of the property, has a canopy of low mesquite. Along the eastern portion of the property there is approximately 10 acres that is grown up with a covering of mixed mesquite and salt cedar. The remainder of the property is generally in grasses and forbs, suitable for grazing or hunting. The property is fenced and cross-fenced and fences are generally in good condition.

The property is located less than CONTINUED ON PG 6

three miles from the Muleshoe National Wildlife Refuge and actually adjoins Baileyboro Lake. This area has a good population of mule deer and trophy deer that are harvested in this region annually. Migratory waterfowl hunting in this area is very good. Sandhill Crane, many species of ducks and geese as well as dove frequent this property. Quail hunting is typically good during wet years as well.