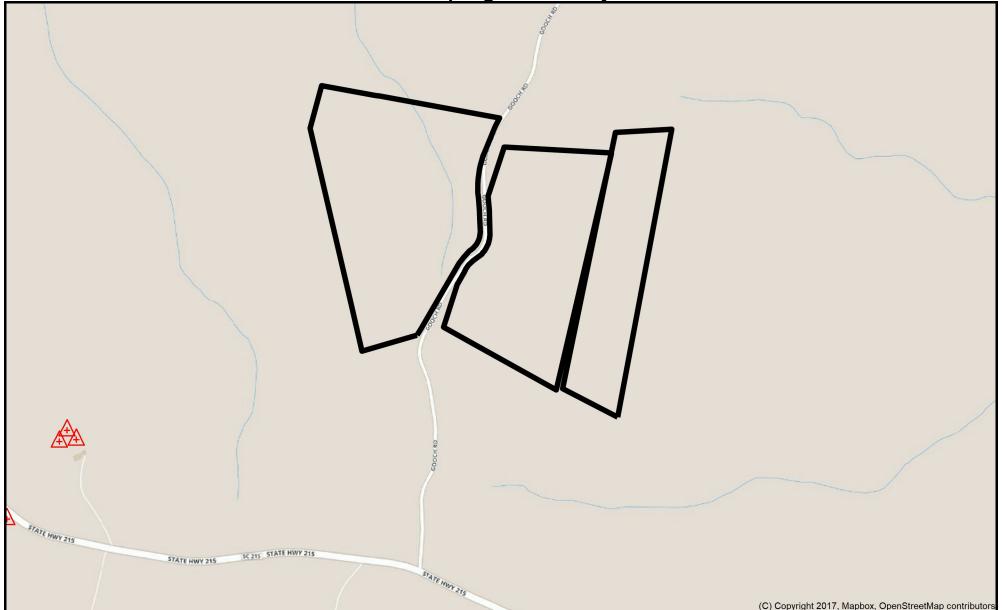

## # 337000 66.20 +/- Ac. Spartanburg & Union Co.'s Gooch Road West Springs Community

Metcalf Land Co. Inc. 864-585-0444 rob@metcalfland.com metcalfland.com

DISCLAIMER: The information contained herein is as obtained by this broker from sellers, owners, or other sources. This information is considered reliable, neither this broker nor owners make any guarantee, warranty or representation as to correctness of any data or descriptions and the accuracy of such statements. The correctness and / or accuracy of any and all statements should be determined through independent investigation made by the prospective purchaser. Any offer for sale is subject to prior sale, errors and omissions, change of price, terms or other conditions or withdrawal from sale in whole or in part, by seller without notice and at the sole discretion of seller. Readers are urged to form their own independent conclusions and evaluations in consultation with legal counsel, accountants, and/or investment advisors concerning and all material contained herein.