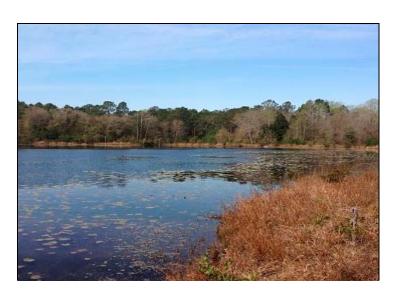

#### SITE DATA

- ± 115.6 Acres
- Mature Pine and Hardwood Forest
- · Paved Road Frontage
- Beautiful 13-Acre Lake
- Sewer and Water Utilities Nearby
- Timber Inventory Available
- Tax Parcel 038 010