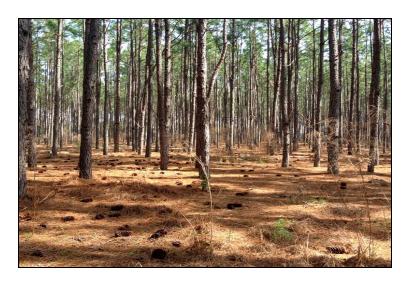

#### SITE DATA

- ± 115.6 Acres
- Mature Pine and Hardwood Forest
- · Paved Road Frontage
- Beautiful 13-Acre Lake
- Sewer and Water Utilities Nearby
- Timber Inventory Available
- Tax Parcel 038 010