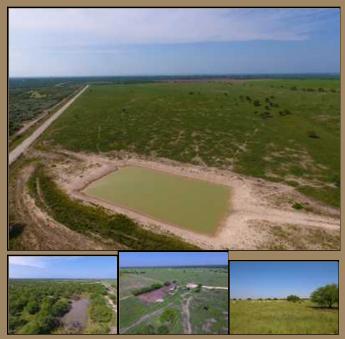

WATER: Each pasture has a stock tank that holds water. Along with the 3 stock tanks there are 3 water troughs at the cattle pens. A total of 5 water wells are on the property with 1 of the water wells currently in working order.