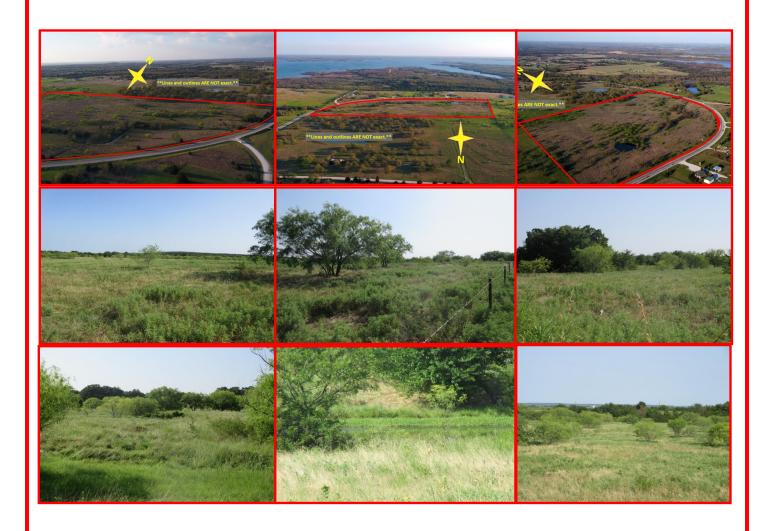

'UNIQUE 55 ACRES \* LAKE RAY ROBERTS \* ACROSS FROM JOHNSON BRANCH PARK w-BOAT RAMP \* PERFECT DE-VELOPMENT SITE FOR MULTITUDE OF USES '...

View an aerial video: <a href="https://www.youtube.com/watch?v=lBz\_U6wuKv8">https://www.youtube.com/watch?v=lBz\_U6wuKv8</a>

55 FM 3002 | Valley View, TX 76272 | \$17,500 PER ACRE

'PLACE YOUR BRAND ON THIS UNIQUE 55-AC TRACT \* LAKE RAY ROBERTS \*
ACROSS FROM JOHNSON BRANCH PARK w-BOAT RAMP \* PRIME DEVELOPMENT
OPPORTUNITIES \* Scenic Rolling Topo w-Panoramic Lake Views \* Gorgeous Building Sites
Available for Your Dream Country Ranch, Barndominiums, Recreational Activities, Resort Retreat, Single Family Development \* Zoned AG \* NO CITY TAXES \* Perimeter Fencing \*
Highway Frontage \* Awesome Sandy Soil \* Coastal Bermuda \* Diversity of Terrain & Pastures
Offer Wildlife Galore \* Mountain Spring Water Coop\* Cooke Co CoServ Electric \* Phenomenal Sites to Build Private Lake \* Located in 'Heart of Million \$ Horse Country' \* Convenient
Access to DFW Metroplex, Airport... MLS # 13084896