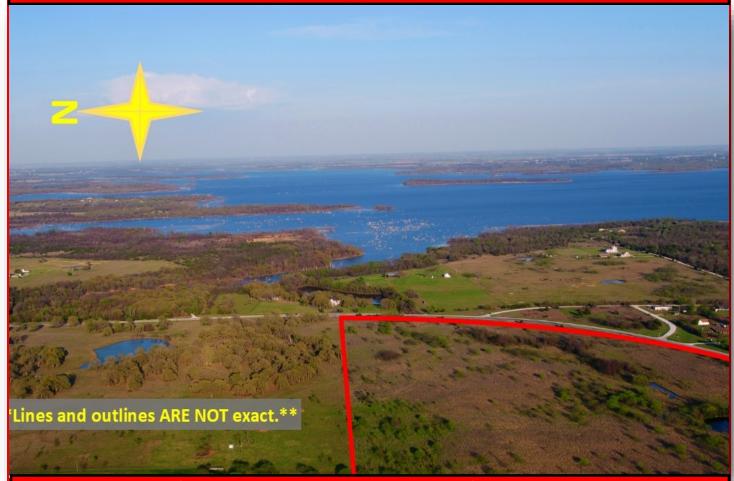

'UNIQUE 55 ACRES \* LAKE RAY ROBERTS \* ACROSS FROM JOHNSON BRANCH PARK w-BOAT RAMP \* PERFECT DE-VELOPMENT SITE FOR MULTITUDE OF USES '...

View an aerial video: <a href="https://www.youtube.com/watch?v=lBz\_U6wuKv8">https://www.youtube.com/watch?v=lBz\_U6wuKv8</a>

55 FM 3002 | Valley View, TX 76272 | \$17,500 PER ACRE

'PLACE YOUR BRAND ON THIS UNIQUE 55-AC TRACT \* LAKE RAY ROBERTS \*
ACROSS FROM JOHNSON BRANCH PARK w-BOAT RAMP \* PRIME DEVELOPMENT
OPPORTUNITIES \* Scenic Rolling Topo w-Panoramic Lake Views \* Gorgeous Building Sites
Available for Your Dream Country Ranch, Barndominiums, Recreational Activities, Resort Retreat, Single Family Development \* Zoned AG \* NO CITY TAXES \* Perimeter Fencing \*
Highway Frontage \* Awesome Sandy Soil \* Coastal Bermuda \* Diversity of Terrain & Pastures
Offer Wildlife Galore \* Mountain Spring Water Coop\* Cooke Co CoServ Electric \* Phenomenal Sites to Build Private Lake \* Located in 'Heart of Million \$ Horse Country' \* Convenient
Access to DFW Metroplex, Airport... MLS # 13084896