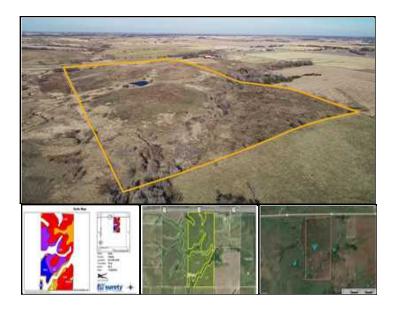

#### **Property Highlights**

Price: \$343,891.00Acres: 76.90County: Clarke

• State: Iowa

· Closest City: Murray

• Property Type: Farms, Horse Property, Recreational

Property

#### **Property Description**

This 76.9+/- acre property sits on Hwy 34, just 6 miles West of Osceola, Iowa. 62.3+/- FSA tillable acres hold a 53 CSR2 and are enrolled in CRP, expiring 2020. The remaining acres include a stocked pond, and timbered drainage running into the property from the South. Given the habitat here, the new owners are sure to enjoy great hunting and fishing on this tract.

Key Features Include: Adjacent Land to West and East Available (77.2 +/- acres and Home on 36.89 +/- acres) 62.3 FSA Tillable Acres with 53 CSR2 Enrolled in CRP, Expiring 2020 Stocked Pond and Good Habitat for recreational benefits Highway Location, Easy Commute to Des Moines Under 40 Minutes from Des Moines Metro 2 Hours from Kansas City