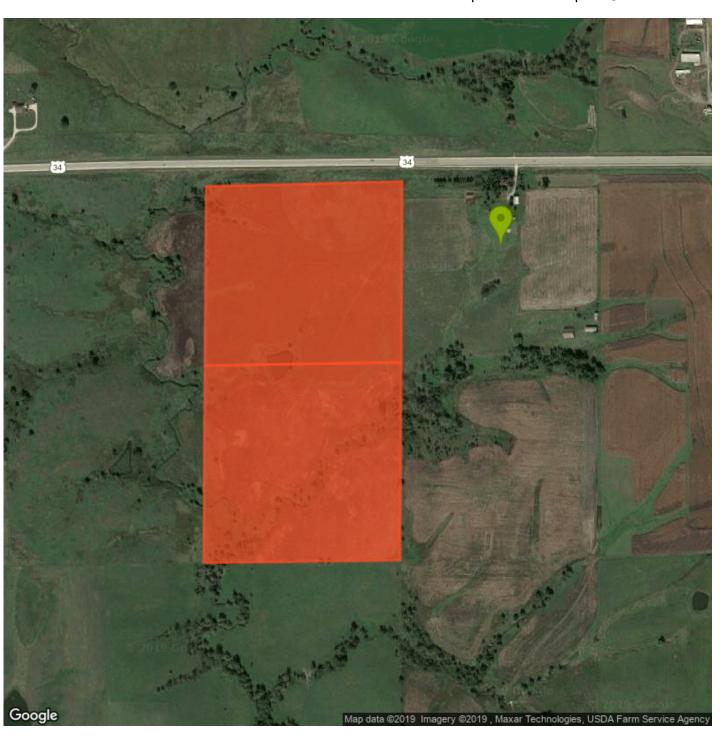

#### **Property Address**

1588 U.S. 34 Murray, Iowa 50174

### **Driving Directions**

From Des Moines, travel South on Interstate. Takethe US-34 exit, EXIT 33, toward Creston/Osceola.Turn left onto W McLane St/US-34 W. Continue to follow US-34 W for 5.65 miles. 1588 HIGHWAY 34 is on the left. Look for sign near property. Under 40 minutes from Des Moines. 2 hours from Kansas City