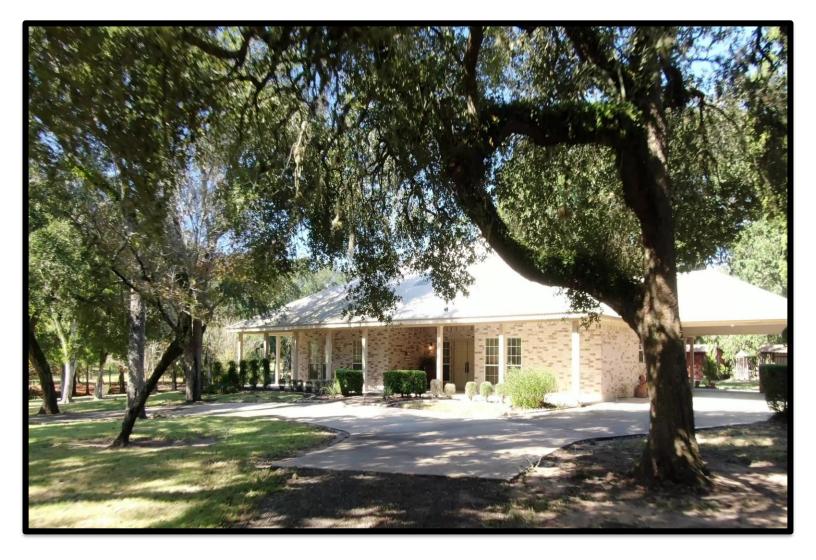

## 15567 Hartman Lane Cat Spring, Texas

Casa Escondido is located near the end of a dead-end county road near the Cat Spring community. Imagine entering this 38.831-acre property via a gated entrance and then driving through a grassy meadow to a point where the road meanders through 100-year-old Oak Trees...all on its way to the final destination being a Brick home in a very private, park-like setting.

Once you see this 38.831 acres you will quickly realize why it is home to an abundance of wildlife. Minerals are available.

Casa Escondido

The Brick home with metal roof and wrap around porch has approximately 3,000+ Sq. Ft. of living area. It features;