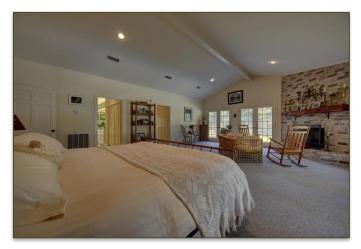

- 3 bedrooms and 3 1/2 baths.
- An open flow design the home has many enjoyable features.
- A large family/dining room with fireplace has easy access to the covered porch/patio area and pool.
- The master bedroom (20'x26') with fireplace offers His and Her master baths, large closets and private access to the covered porch/patio/pool area.
- The yard area surrounding the home has many majestic oak trees (some with night lighting), stone fire pit, koi pond and a sprinkler system servicing the yard area.
- Other improvements include a detached three-bay garage with concrete floor, water and electricity, a workshop/storage barn and a small horse barn.