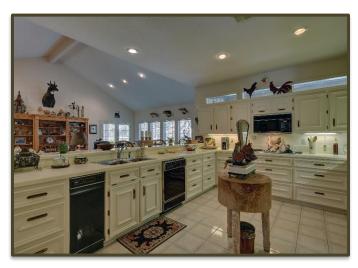

Once you see this 38.831 acres you will quickly realize why it is home to an abundance of wildlife. Minerals are available.

Casa Escondido

The Brick home with metal roof and wrap around porch has approximately 3,000+ Sq. Ft. of living area. It features;

- 3 bedrooms and 3 1/2 baths.
- An open flow design the home has many enjoyable features.
- A large family/dining room with fireplace has easy access to the covered porch/patio area and pool.
- The master bedroom (20'x26') with fireplace offers His and Her master baths, large closets and private access to the covered porch/patio/pool area.
- The yard area surrounding the home has many majestic oak trees (some with night lighting), stone fire pit, koi pond and a sprinkler system servicing the yard area.
- Other improvements include a detached three-bay garage with concrete floor, water and electricity, a workshop/storage barn and a small horse barn.