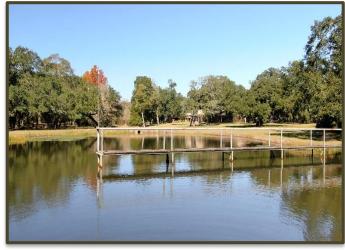

The 38.831 acres has many outstanding features:

- Privacy!!,
  - Two ponds (one with a nice size pier) and a live creek being a branch of Yellow Creek meandering across the property within easy view from the home.
- Two water wells serve the property. One well serves the home and improvements. The windmill with pump provides a little character and is used to pump water into the large pond and creek in times of extremely dry weather.