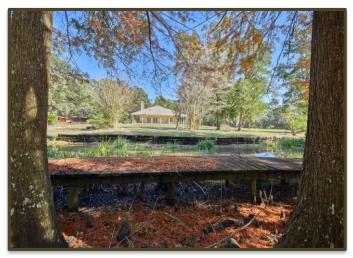

The 38.831 acres has many outstanding features:

- Privacy!!,
  - Two ponds (one with a nice size pier) and a live creek being a branch of Yellow Creek meandering across the property within easy view from the home.
- Two water wells serve the property. One well serves the home and improvements. The windmill with pump provides a little character and is used to pump water into the large pond and creek in times of extremely dry weather.