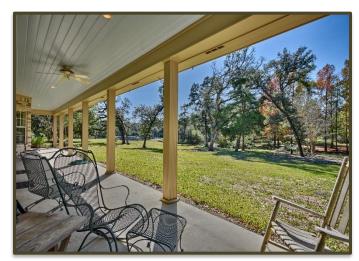

## 15567 Hartman Lane Cat Spring, Texas

Casa Escondido is located near the end of a dead-end county road near the Cat Spring community. Imagine entering this 38.831-acre property via a gated entrance and then driving through a grassy meadow to a point where the road meanders through 100-year-old Oak Trees...all on its way to the final destination being a Brick home in a very private, park-like setting.

Once you see this 38.831 acres you will quickly realize why it is home to an abundance of wildlife. Minerals are available.

Casa Escondido

The Brick home with metal roof and wrap around porch has approximately 3,000+ Sq. Ft. of living area. It features;

- 3 bedrooms and 3 1/2 baths.
- An open flow design the home has many enjoyable features.
- A large family/dining room with fireplace has easy access to the covered porch/patio area and pool.
- The master bedroom (20'x26') with fireplace offers His and Her master baths, large closets and private access to the covered porch/patio/pool area.
- The yard area surrounding the home has many majestic oak trees (some with night lighting), stone fire pit, koi pond and a sprinkler system servicing the yard area.
- Other improvements include a detached three-bay garage with concrete floor, water and electricity, a workshop/storage barn and a small horse barn.