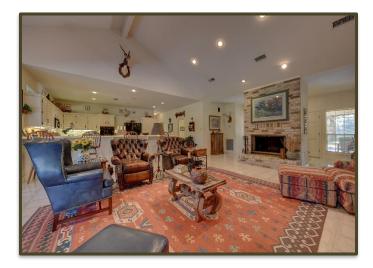

Once you see this 38.831 acres you will quickly realize why it is home to an abundance of wildlife. Minerals are available.

Casa Escondido

The Brick home with metal roof and wrap around porch has approximately 3,000+ Sq. Ft. of living area. It features;

- 3 bedrooms and 3 1/2 baths.
- An open flow design the home has many enjoyable features.
- A large family/dining room with fireplace has easy access to the covered porch/patio area and pool.
- The master bedroom (20'x26') with fireplace offers His and Her master baths, large closets and private access to the covered porch/patio/pool area.
- The yard area surrounding the home has many majestic oak trees (some with night lighting), stone fire pit, koi pond and a sprinkler system servicing the yard area.
- Other improvements include a detached three-bay garage with concrete floor, water and electricity, a workshop/storage barn and a small horse barn.