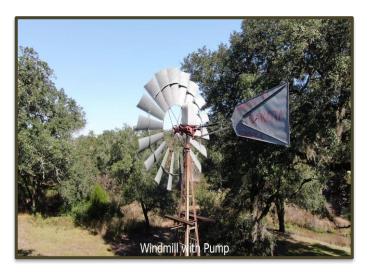

The 38.831 acres has many outstanding features:

- Privacy!!,
  - Two ponds (one with a nice size pier) and a live creek being a branch of Yellow Creek meandering across the property within easy view from the home.
- Two water wells serve the property. One well serves the home and improvements. The windmill with pump provides a little character and is used to pump water into the large pond and creek in times of extremely dry weather.