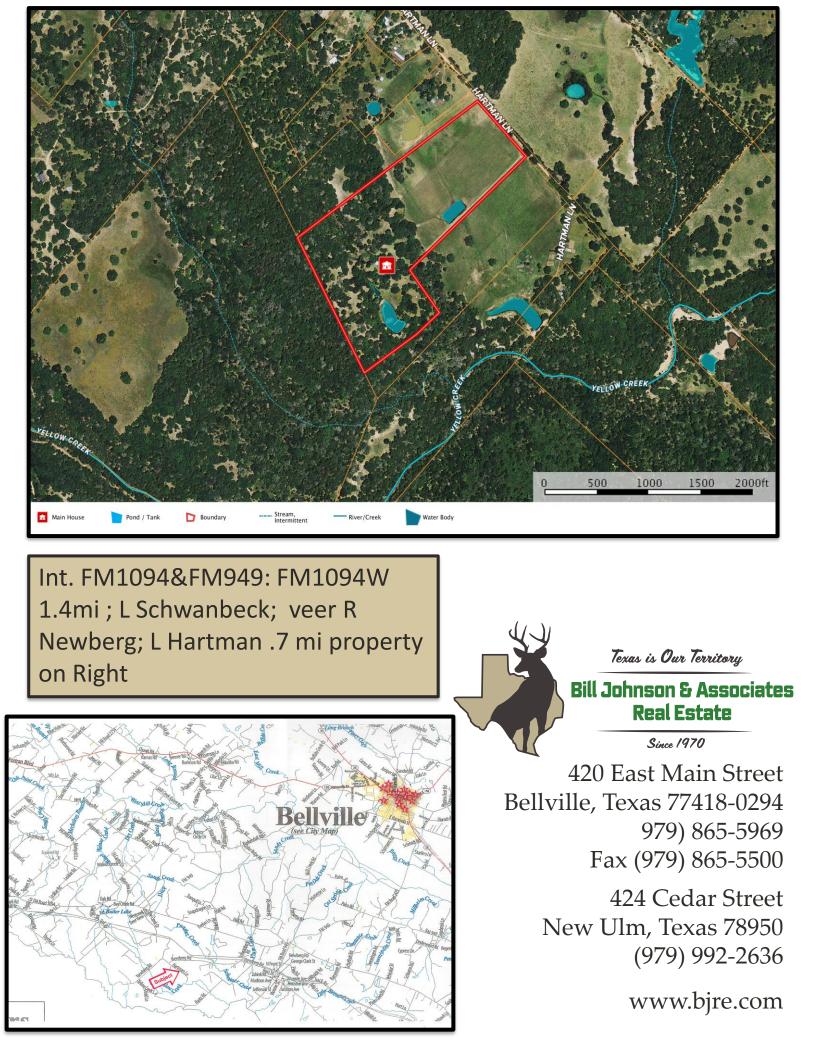

The 38.831 acres has many outstanding features:

- Privacy!!,
  - Two ponds (one with a nice size pier) and a live creek being a branch of Yellow Creek meandering across the property within easy view from the home.
- Two water wells serve the property. One well serves the home and improvements. The windmill with pump provides a little character and is used to pump water into the large pond and creek in times of extremely dry weather.

Once you see this 38.831 acres you will quickly realize why it is home to an abundance of wildlife. Minerals are available.

Casa Escondido

The Brick home with metal roof and wrap around porch has approximately 3,000+ Sq. Ft. of living area. It features;