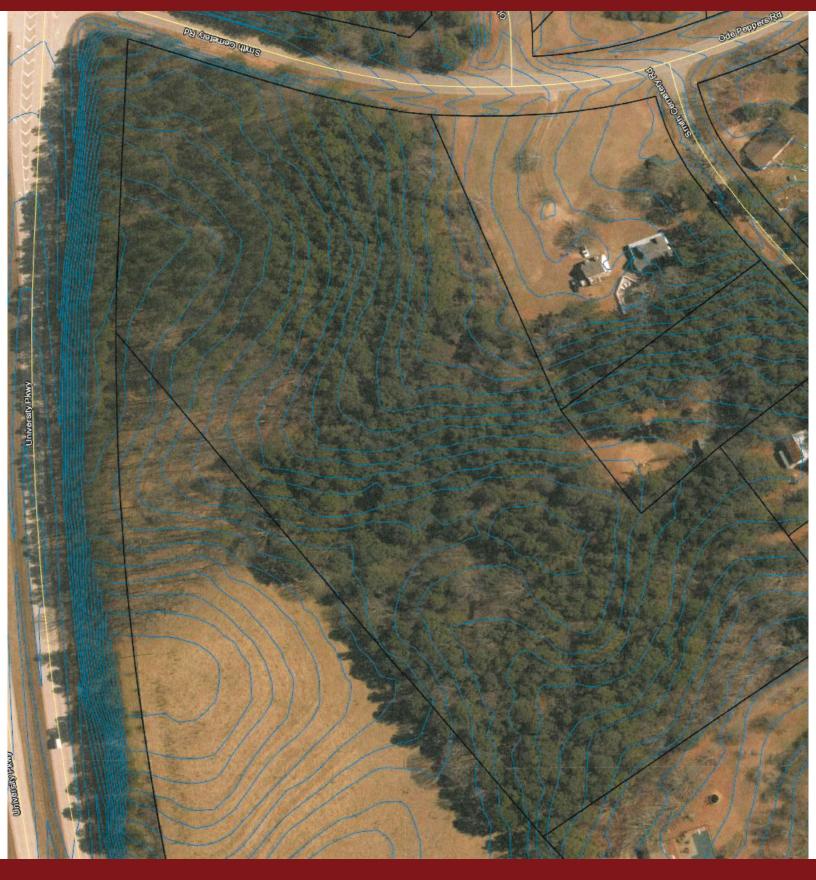

## **EXECUTIVE SUMMARY**

| OFFERING SUMMARY |                  | PROPERTY OVERVIEW                                                                                                                                                                                                                                                                                                     |
|------------------|------------------|-----------------------------------------------------------------------------------------------------------------------------------------------------------------------------------------------------------------------------------------------------------------------------------------------------------------------|
| Sale Price:      | \$767,650        | The property is well suited for commercial or industrial uses with great visibility<br>and access from 316. It's zoned C-3 (Intensive Commercial District). The site is<br>mostly wooded with rolling topography which should balance well for a                                                                      |
| Price / Acre     | \$65,000         | potential development. The property has over 400 ft of frontage on 316 which was recently dedicated as a Freight Corridor by GDOT. It's within close                                                                                                                                                                  |
| Lot Size:        | 11.81 Acres      | proximity to the Barrow county Airport and the new Barrow County Industrial<br>Park known as Park 53. Lanier Technical College and Career Academy are<br>within close proximity as well.                                                                                                                              |
| Lot Frontage:    | 406.8 ft Hwy 316 |                                                                                                                                                                                                                                                                                                                       |
| 433.1 ft         | Ode Peppers Rd   | LOCATION OVERVIEW                                                                                                                                                                                                                                                                                                     |
| Zoning:          | C-3              | The property is located on the south west corner the at grade intersection of Hwy 316 (University Pkwy) and Smith Cemetery Road. It's roughly 1.6 miles east of Hwy 11 and 2 miles west of Hwy 53, which is the next interchange planned on Hwy 316. It's located just east of the City of Winder roughly 15 miles to |
| Market:          | Barrow County    | Athens and 24 miles to I-85.                                                                                                                                                                                                                                                                                          |
|                  | 2011011 200110   | PROPERTY HIGHLIGHTS                                                                                                                                                                                                                                                                                                   |
| Submarket:       | lwy 316 Corridor | Great visibility and access from 316                                                                                                                                                                                                                                                                                  |
|                  | -                | Intensive Commercial Zoning (C-3)                                                                                                                                                                                                                                                                                     |
| Traffic Count:   | 29,700 Hwy 316   | High Growth Area                                                                                                                                                                                                                                                                                                      |
|                  |                  |                                                                                                                                                                                                                                                                                                                       |