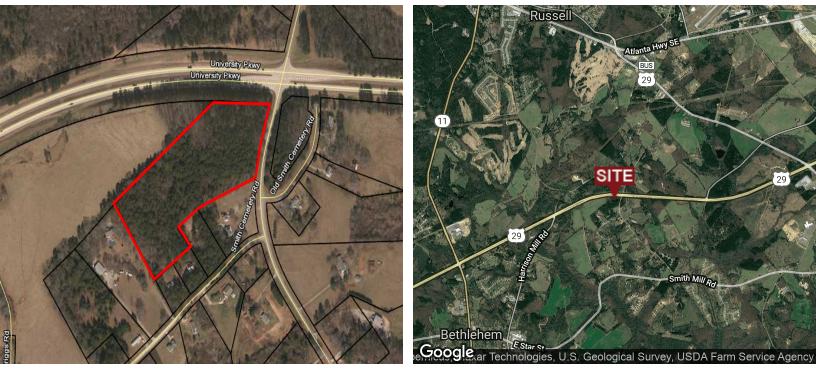

## **EXECUTIVE SUMMARY**

| OFFERING SUMMARY |                  | PROPERTY OVERVIEW                                                                                                                                                                                                                                                                                                     |
|------------------|------------------|-----------------------------------------------------------------------------------------------------------------------------------------------------------------------------------------------------------------------------------------------------------------------------------------------------------------------|
| Sale Price:      | \$767,650        | The property is well suited for commercial or industrial uses with great visibility<br>and access from 316. It's zoned C-3 (Intensive Commercial District). The site is<br>mostly wooded with rolling topography which should balance well for a                                                                      |
| Price / Acre     | \$65,000         | potential development. The property has over 400 ft of frontage on 316 which was recently dedicated as a Freight Corridor by GDOT. It's within close                                                                                                                                                                  |
| Lot Size:        | 11.81 Acres      | proximity to the Barrow county Airport and the new Barrow County Industrial<br>Park known as Park 53. Lanier Technical College and Career Academy are<br>within close proximity as well.                                                                                                                              |
| Lot Frontage:    | 406.8 ft Hwy 316 |                                                                                                                                                                                                                                                                                                                       |
| 433.1 ft         | Ode Peppers Rd   | LOCATION OVERVIEW                                                                                                                                                                                                                                                                                                     |
| Zoning:          | C-3              | The property is located on the south west corner the at grade intersection of Hwy 316 (University Pkwy) and Smith Cemetery Road. It's roughly 1.6 miles east of Hwy 11 and 2 miles west of Hwy 53, which is the next interchange planned on Hwy 316. It's located just east of the City of Winder roughly 15 miles to |
| Market:          | Barrow County    | Athens and 24 miles to I-85.                                                                                                                                                                                                                                                                                          |
|                  | 2011011 200110   | PROPERTY HIGHLIGHTS                                                                                                                                                                                                                                                                                                   |
| Submarket:       | lwy 316 Corridor | Great visibility and access from 316                                                                                                                                                                                                                                                                                  |
|                  | -                | Intensive Commercial Zoning (C-3)                                                                                                                                                                                                                                                                                     |
| Traffic Count:   | 29,700 Hwy 316   | High Growth Area                                                                                                                                                                                                                                                                                                      |
|                  |                  |                                                                                                                                                                                                                                                                                                                       |

## **AERIAL MAPS**

Google

Map data ©2019 Imagery ©2019 , Maxar Technologies, U.S. Geological Survey, USDA Farm Service Agency

**GRANT WHITWORTH** 706.548.9300 grantwhitworth@gmail.com

Whitworth Land Corporation • 126 S Milledge Ave • Athens, GA • 706.548.9300 • whitworthland.com