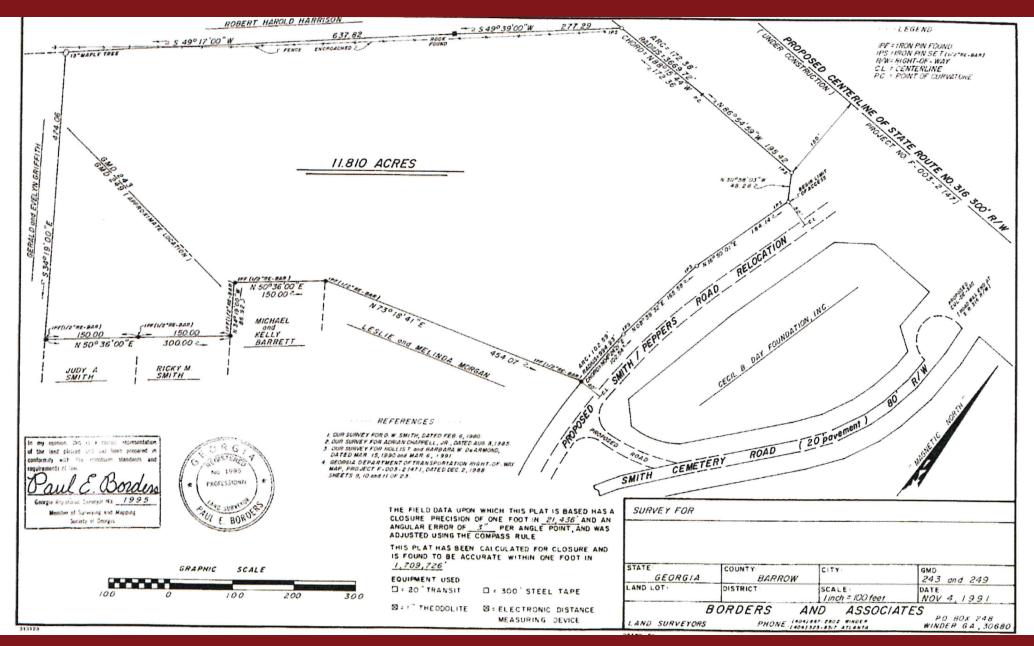

## **PROPERTY DETAILS**

Г

| Sale Price           | \$65,000 / ACRE          |
|----------------------|--------------------------|
| LOCATION INFORMATION |                          |
| Building Name        | MERRITT COMMERCIAL TRACT |
| Street Address       | Smith Cemetery Rd        |
| City, State, Zip     | Winder, GA 30680         |
| County               | Barrow                   |
| Market               | Barrow County            |
| Sub-market           | Hwy 316 Corridor         |
| Cross-Streets        | Smith Cemetery Road      |
| Road Type            | Paved                    |
| Market Type          | Large                    |
| Nearest Highway      | Hwy 316                  |
| Nearest Airport      | Ben Epps Field           |

### **PROPERTY INFORMATION**

1

| Property Subtype     | Other     |
|----------------------|-----------|
| APN #                | XX096 008 |
| Lot Frontage         | 406.8 ft  |
| Traffic Count        | 29700     |
| Traffic Count Street | Hwy 316   |