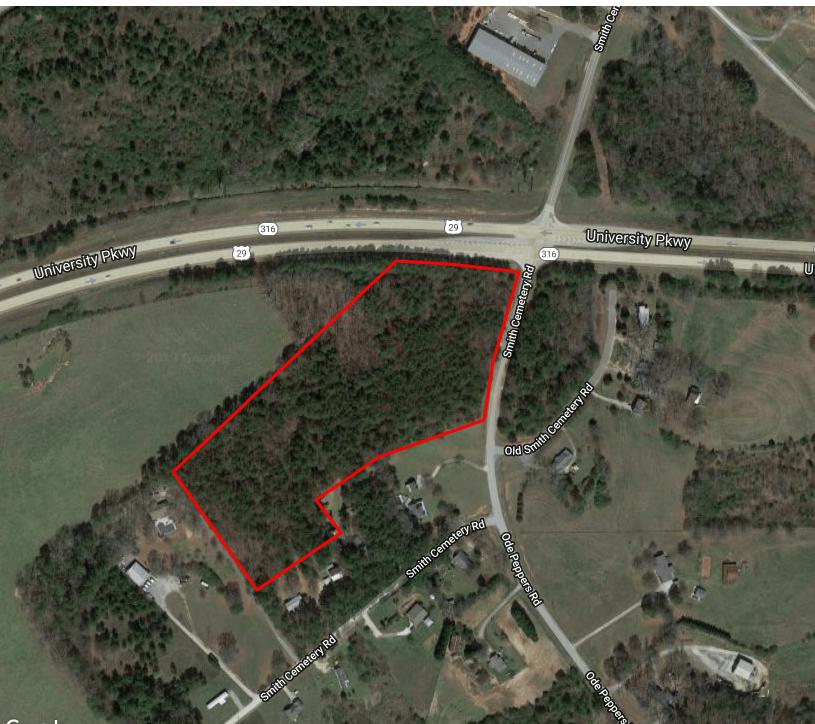

## **EXECUTIVE SUMMARY**

| OFFERING SUMMARY |                  | PROPERTY OVERVIEW                                                                                                                                                                                                                                                                                                     |
|------------------|------------------|-----------------------------------------------------------------------------------------------------------------------------------------------------------------------------------------------------------------------------------------------------------------------------------------------------------------------|
| Sale Price:      | \$767,650        | The property is well suited for commercial or industrial uses with great visibility<br>and access from 316. It's zoned C-3 (Intensive Commercial District). The site is<br>mostly wooded with rolling topography which should balance well for a                                                                      |
| Price / Acre     | \$65,000         | potential development. The property has over 400 ft of frontage on 316 which was recently dedicated as a Freight Corridor by GDOT. It's within close                                                                                                                                                                  |
| Lot Size:        | 11.81 Acres      | proximity to the Barrow county Airport and the new Barrow County Industrial<br>Park known as Park 53. Lanier Technical College and Career Academy are<br>within close proximity as well.                                                                                                                              |
| Lot Frontage:    | 406.8 ft Hwy 316 |                                                                                                                                                                                                                                                                                                                       |
| 433.1 ft         | Ode Peppers Rd   | LOCATION OVERVIEW                                                                                                                                                                                                                                                                                                     |
| Zoning:          | C-3              | The property is located on the south west corner the at grade intersection of Hwy 316 (University Pkwy) and Smith Cemetery Road. It's roughly 1.6 miles east of Hwy 11 and 2 miles west of Hwy 53, which is the next interchange planned on Hwy 316. It's located just east of the City of Winder roughly 15 miles to |
| Market:          | Barrow County    | Athens and 24 miles to I-85.                                                                                                                                                                                                                                                                                          |
|                  | 2011011 200110   | PROPERTY HIGHLIGHTS                                                                                                                                                                                                                                                                                                   |
| Submarket:       | lwy 316 Corridor | Great visibility and access from 316                                                                                                                                                                                                                                                                                  |
|                  | -                | Intensive Commercial Zoning (C-3)                                                                                                                                                                                                                                                                                     |
| Traffic Count:   | 29,700 Hwy 316   | High Growth Area                                                                                                                                                                                                                                                                                                      |
|                  |                  |                                                                                                                                                                                                                                                                                                                       |

## **AERIAL MAPS**

Google

Map data ©2019 Imagery ©2019 , Maxar Technologies, U.S. Geological Survey, USDA Farm Service Agency

**GRANT WHITWORTH** 706.548.9300 grantwhitworth@gmail.com

Whitworth Land Corporation • 126 S Milledge Ave • Athens, GA • 706.548.9300 • whitworthland.com