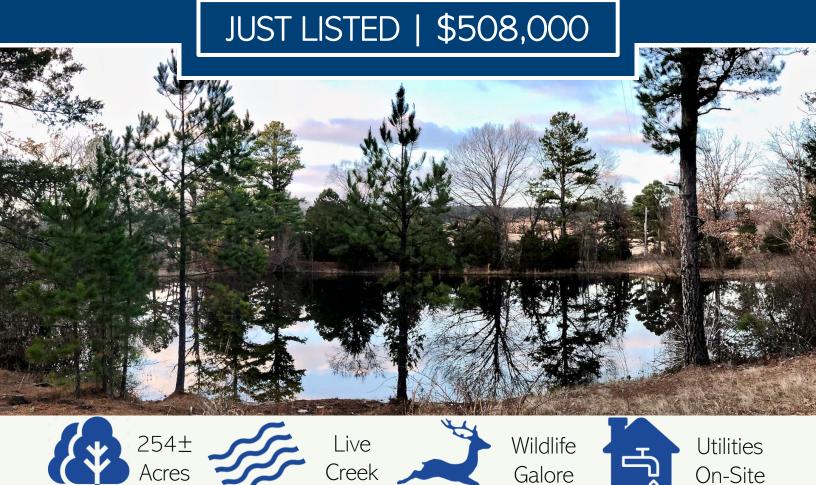

## 444756 E 1615 Road, Albion Oklahoma | Pushmataha County

Historical Mato Kosyk Home on beautiful 254± acres in Southeast Oklahoma provides endless opportunities in Pushmataha County. Whether you are looking for the perfect hunting property, recreational land to create a retreat for family and friends to hunt, camp, fish and swim or you're looking to build your dream country home to raise a few head of cattle or horses or even valuable timberland this truly diverse fenced property with 3 stock tanks and Walnut Creek running through is teeming with potential. We would love to show you this truly beautiful place in the eastern edge of the Potato Hills near Albion, Oklahoma. Contact us today to show you all that beautiful Southeast Oklahoma has to offer.