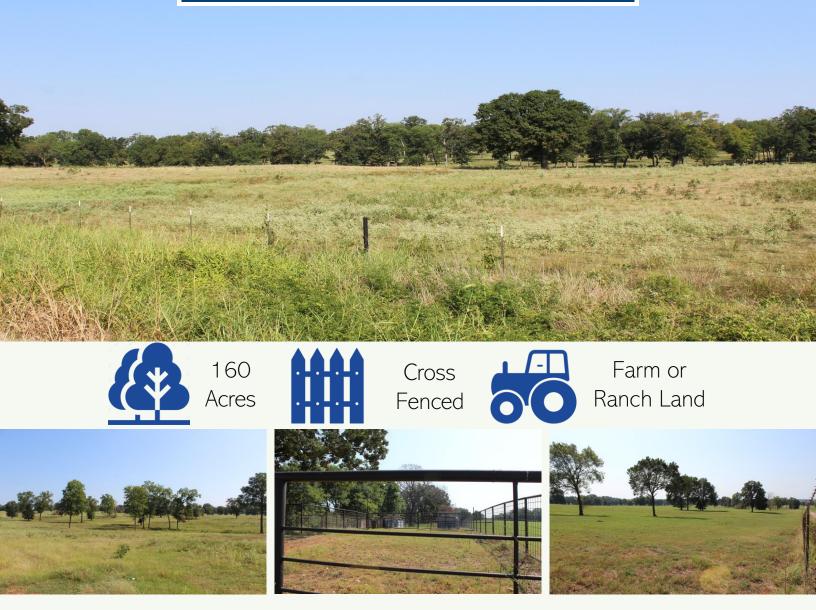

## 5728 State HWY 37, Idabel Oklahoma | McCurtain County

160± Acres Cross-Fenced ideal for Farm or Ranch Use for Sale near Idabel, Oklahoma. Contact United Country AltaTerra today for your private showing and more information!