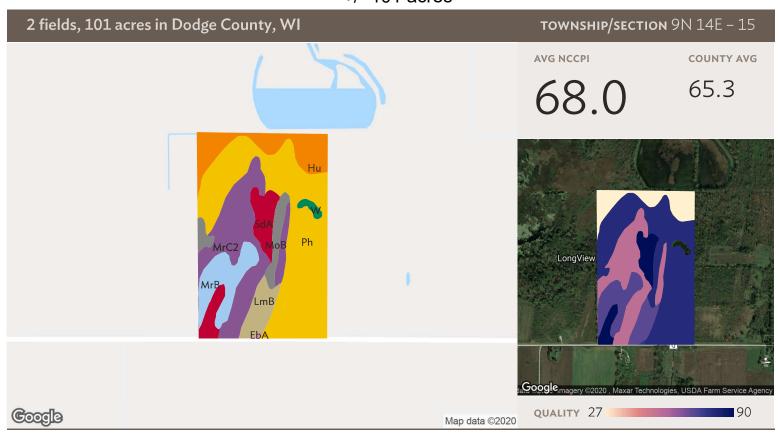

## All fields

101 ac

|   | SOIL<br>CODE | SOIL DESCRIPTION                                                      | ACRES PERC | CENTAGE OF | SOIL<br>CLASS | NCCPI |
|---|--------------|-----------------------------------------------------------------------|------------|------------|---------------|-------|
| _ | Ph           | Pella silty clay loam, cool, 0 to 2 percent slopes                    | 41.94      | 41.5%      | 2             | 80.1  |
| • | MrC2         | McHenry silt loam, 6 to 12 percent slopes, eroded                     | 20.71      | 20.5%      | 3             | 53.8  |
|   | Hu           | Houghton muck, 0 to 2 percent slopes                                  | 11.88      | 11.8%      | 3             | 26.5  |
|   | MrB          | McHenry silt loam, 2 to 6 percent slopes                              | 8.90       | 8.8%       | 2             | 70.8  |
| • | SdA          | St. Charles silt loam, moderately well drained, 0 to 2 percent slopes | 7.38       | 7.3%       | 1             | 94.3  |
|   | LmB          | Lamartine silt loam, 2 to 6 percent slopes                            | 4.83       | 4.8%       | 2             | 69.8  |
| - | МоВ          | Mayville silt loam, 2 to 6 percent slopes                             | 4.35       | 4.3%       | 2             | 80.2  |
|   | W            | Water                                                                 | 0.90       | 0.9%       |               | N/A   |
|   | EbA          | Elburn silt loam, 0 to 3 percent slopes                               | 0.08       | 0.1%       | 1             | 76.5  |

Source: NRCS Soil Survey

| 2 fields, | , 101 acres in Dodge County, WI              | township/section 9N 14E – 15 |       |   |      |  |
|-----------|----------------------------------------------|------------------------------|-------|---|------|--|
| ■ Hw      | Houghton muck, ponded, 0 to 2 percent slopes | 0.01                         | 0.0%  | 7 | 5.8  |  |
|           |                                              | 100.06                       | 99.1% |   | 68.0 |  |