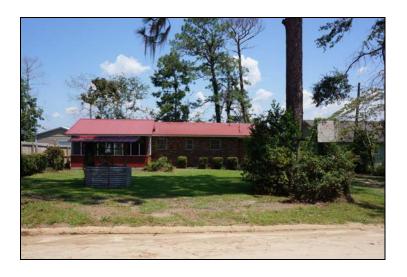

#### SITE DATA

- ± 1/3 Acre
- 2 Bedroom: 2 Bath Lake House
- Open Floor Plan
- Fireplace
- Outdoor Screened Cooking Area
- Large Deck
- Lots of Storage
- · Private Dock with Covered Boat Slip
- Frontage on Spring Creek

### LOCATION AREA

Located at 7877 Spring Creek Drive,
 Donalsonville in Seminole County, Georgia