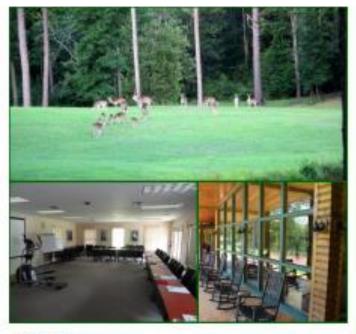

#### **Recreation & Activities**

- Game room that includes shuffleboard, pool table and poker table
- Fire pit, horse shoe pit, washer pit
- Regulation tennis court
- Satellite television
- Fishing opportunities on Toledo Bend & Sam Rayburn lakes available
- Wildlife/nature tours
- Golfing at nearby resorts, including Rayburn County
- Sleeps up to 38 guests
- 19 double-occupancy rooms with private baths

#### Service & Amenities

- Private hunting opportunities include: white-tailed deer, hogs, wild & propagated quail, chukar, eastern turkey, wild small game and predators
- Rifle/pistol range
- 5-station trap range
- 7-station (50 shot) sporting clays
- Fully stocked, six-acre bass fishing lake
- Corporate Event Facilities & Meeting Space
- Conference Center with audio-visual capabilities
- Seating options can accommodate 40 people theatre style layout, or 30-40 people in classroom-style layout

#### **Dining & Lounges**

- Dining available for up to 48 guests
- Full bar