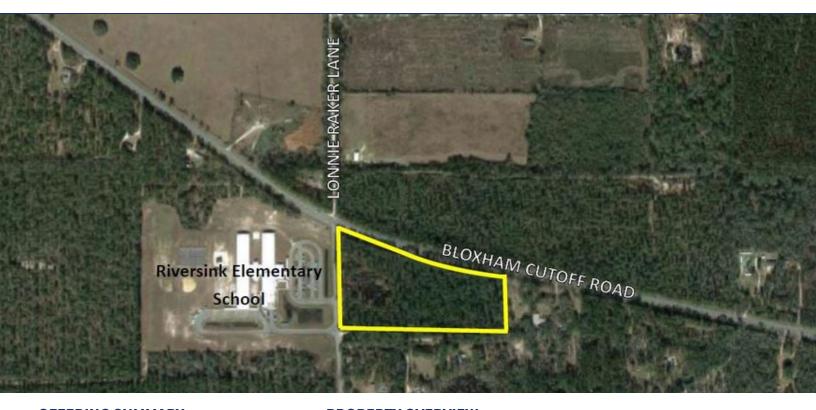

**VACANT LAND FOR SALE** 



# **Bloxham School Tract**Highway 267 at Lonnie Raker Lane, Crawfordville, FL 32327



#### **EXECUTIVE SUMMARY**

### **BLOXHAM SCHOOL TRACT**

HIGHWAY 267 AT LONNIE RAKER LANE, CRAWFORDVILLE, FL 32327



**OFFERING SUMMARY** 

**Sale Price:** \$239,000

**Price / Acre:** \$15,933

**Lot Size:** 15 Acres

**Zoning:** Timberland

**APN:** 05-3S-01W-000-04287-000

**PROPERTY OVERVIEW** 

15 AC of vacant land.

**LOCATION OVERVIEW** 

Highway 267 (Bloxham Cutoff) at Lonnie Raker Lane in Crawfordville, FL.

**Dan Ausley** 850.566.6761 dan@tlgproperty.com Melvin Blank 850.545.5300 mblank16@comcast.net





**ADDITIONAL PHOTOS** 

# **BLOXHAM SCHOOL TRACT**

HIGHWAY 267 AT LONNIE RAKER LANE, CRAWFORDVILLE, FL 32327





**Dan Ausley** 850.566.6761 dan@tlgproperty.com Melvin Blank 850.545.5300 mblank16@comcast.net TLG REAL ESTATE SERVICES

3520 Thomasville Road, Suite 200, Tallahassee, FL 32309





**LOCATION MAPS** 

## **BLOXHAM SCHOOL TRACT**

HIGHWAY 267 AT LONNIE RAKER LANE, CRAWFORDVILLE,