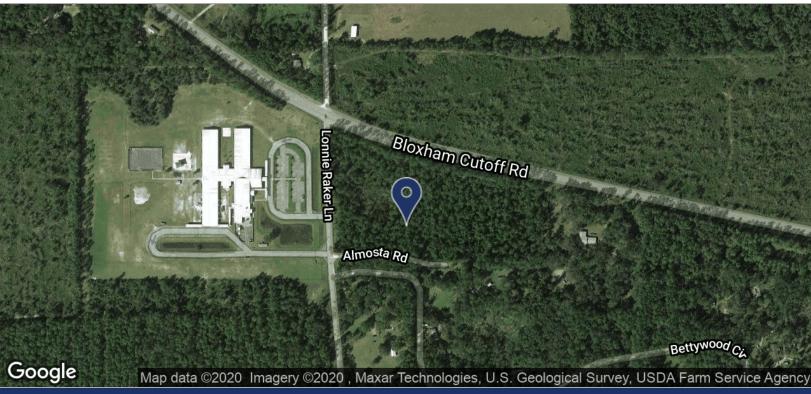

### **BLOXHAM SCHOOL TRACT**

HIGHWAY 267 AT LONNIE RAKER LANE, CRAWFORDVILLE, FL 32327

**OFFERING SUMMARY** 

**Sale Price:** \$239,000

**Price / Acre:** \$15,933

**Lot Size:** 15 Acres

**Zoning:** Timberland

**APN:** 05-3S-01W-000-04287-000

**PROPERTY OVERVIEW** 

15 AC of vacant land.

**LOCATION OVERVIEW** 

Highway 267 (Bloxham Cutoff) at Lonnie Raker Lane in Crawfordville, FL.

**Dan Ausley** 850.566.6761 dan@tlgproperty.com Melvin Blank 850.545.5300 mblank16@comcast.net

3520 Thomasville Road, Suite 200, Tallahassee, FL 32309

**LOCATION MAPS** 