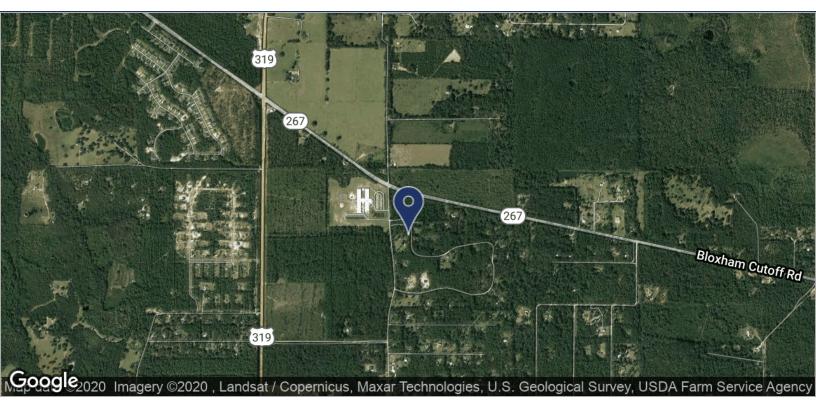

### **BLOXHAM SCHOOL TRACT**

HIGHWAY 267 AT LONNIE RAKER LANE, CRAWFORDVILLE, FL 32327

**OFFERING SUMMARY** 

**Sale Price:** \$239,000

**Price / Acre:** \$15,933

**Lot Size:** 15 Acres

**Zoning:** Timberland

**APN:** 05-3S-01W-000-04287-000

**PROPERTY OVERVIEW** 

15 AC of vacant land.

**LOCATION OVERVIEW** 

Highway 267 (Bloxham Cutoff) at Lonnie Raker Lane in Crawfordville, FL.

**Dan Ausley** 850.566.6761 dan@tlgproperty.com Melvin Blank 850.545.5300 mblank16@comcast.net

3520 Thomasville Road, Suite 200, Tallahassee, FL 32309

**LOCATION MAPS** 