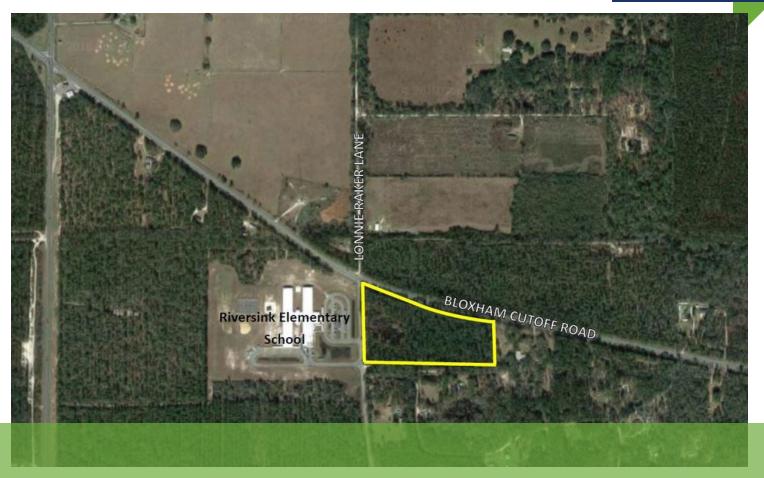

### **BLOXHAM SCHOOL TRACT**

HIGHWAY 267 AT LONNIE RAKER LANE, CRAWFORDVILLE, FL 32327

**OFFERING SUMMARY** 

**Sale Price:** \$239,000

**Price / Acre:** \$15,933

**Lot Size:** 15 Acres

**Zoning:** Timberland

**APN:** 05-3S-01W-000-04287-000

**PROPERTY OVERVIEW** 

15 AC of vacant land.

**LOCATION OVERVIEW** 

Highway 267 (Bloxham Cutoff) at Lonnie Raker Lane in Crawfordville, FL.

**Dan Ausley** 850.566.6761 dan@tlgproperty.com Melvin Blank 850.545.5300 mblank16@comcast.net