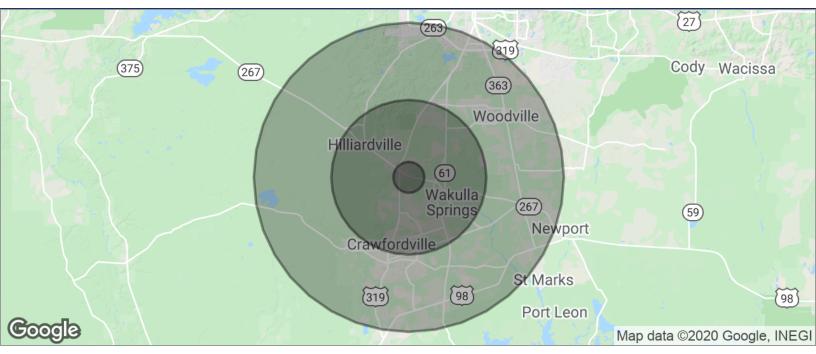

#### **DEMOGRAPHICS MAP**

# **BLOXHAM SCHOOL TRACT**

HIGHWAY 267 AT LONNIE RAKER LANE, CRAWFORDVILLE, FL 32327

| POPULATION          | 1 MILE   | 5 MILES   | 10 MILES  |  |
|---------------------|----------|-----------|-----------|--|
| TOTAL POPULATION    | 279      | 7,788     | 32,457    |  |
| MEDIAN AGE          | 36.8     | 36.1      | 35.2      |  |
| MEDIAN AGE (MALE)   | 35.6     | 34.4      | 33.4      |  |
| MEDIAN AGE (FEMALE) | 38.5     | 38.1      | 37.0      |  |
| HOUSEHOLDS & INCOME | 1 MILE   | 5 MILES   | 10 MILES  |  |
| TOTAL HOUSEHOLDS    | 104      | 2,955     | 12,419    |  |
| # OF PERSONS PER HH | 2.7      | 2.6       | 2.6       |  |
| AVERAGE HH INCOME   | \$60,036 | \$56,346  | \$51,983  |  |
| AVERAGE HOUSE VALUE |          | \$145,118 | \$154,875 |  |

<sup>\*</sup> Demographic data derived from 2010 US Census