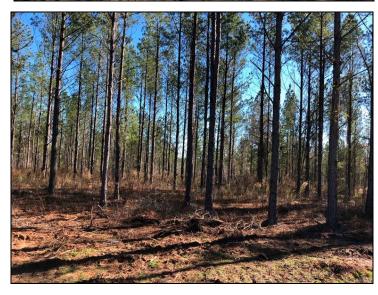

#### SITE DATA

- ± 124.539 Acres
- New Survey
- 2003 Loblolly Pine Plantation
- Natural Hardwood
- County Road Frontage
- Near Big Sandy Creek and Beaverdam WMA
- Excellent Hunting