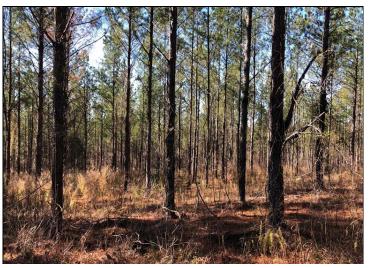

#### SITE DATA

- ± 124.539 Acres
- New Survey
- 2003 Loblolly Pine Plantation
- Natural Hardwood
- County Road Frontage
- Near Big Sandy Creek and Beaverdam WMA
- Excellent Hunting