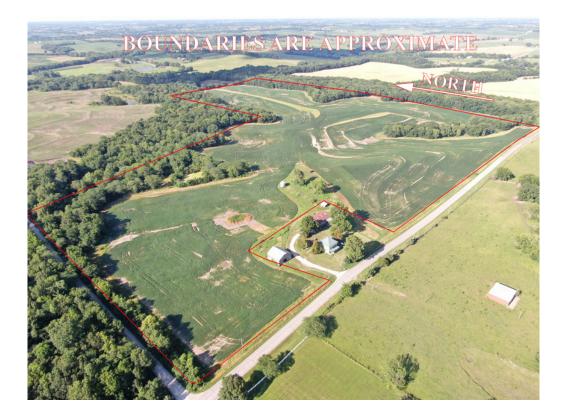

## 113 Acres +/- Buchanan County, MO Aerial Photos

Google Aerial

## 113 Acres +/- Buchanan County, MO

This tract has two divide option possibilities, one with State Route T frontage that any buyer could benefit from. Both are above 20 acres so you don't have to get them through planning and zoning.

#### **LOCATION:**

Southeast of St Joseph, MO. on Hwy 169. South to State Highway T. East Approximately 1.5 miles. See driving map for more information.