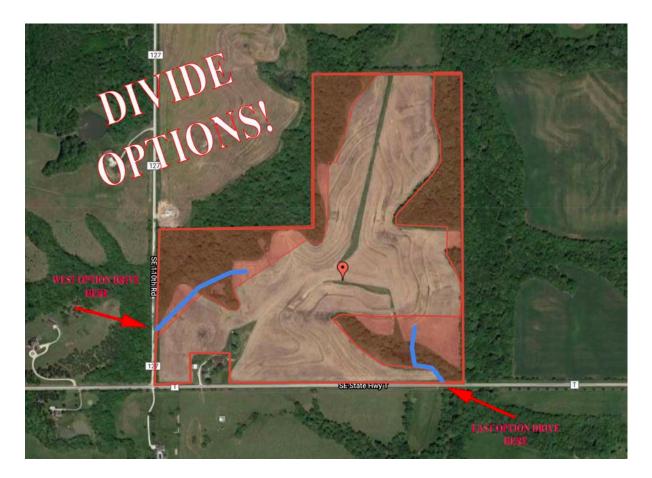

## 113 Acres +/- Buchanan County, MO

This tract has two divide option possibilities, one with State Route T frontage that any buyer could benefit from. Both are above 20 acres so you don't have to get them through planning and zoning.

#### OPTION: West Tract 24 Acres +/-: \$174,000.00 total

OPTION: East Tract 20 Acres +/-: \$145,000.00 total

**FSA INFORMATION:** *Please see information below.* 

**IMPROVEMENTS:** This tract is unimproved.

## 113 Acres +/- Buchanan County, MO Divide Options