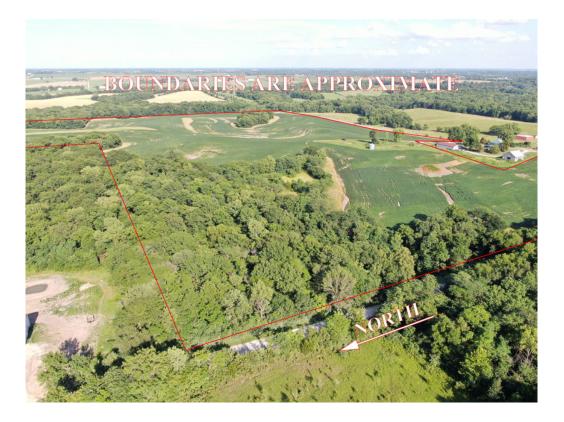

r error and omissions is assumed. Barnes Realty has made every effort to present accurate information on the property presented. Most of the information comes from outside sources: County/Government/Seller and human error can occur. It's the Buyer's responsibility to satisfy himself with the information presented and to determine the information to be true and accurate and the property to be suited for his intended use. The listing may be withdrawn with or without approval. The Seller further reserves the right to reject any and all offers.

All inquiries, inspections, appointments, and offers must be sent through: RICK BARNES, BROKER, BARNES REALTY COMPANY, 18156 HWY 59, MOUND CITY, MO 64470 PHONE NUMBER: 1-660-442-3177.



APPRO

## 113 Acres +/- Buchanan County, MO Aerial Photos



















Google Aerial



## 113 Acres +/- Buchanan County, MO Divide Options



## **General Location Map**



## 113 Acres +/- Buchanan County, MO Driving Map



Tax Map



## 113 Acres +/- Buchanan County, MO Surety Map

### **Aerial Map**



Field borders provided by Farm Service Agency as of 5/21/2008.

## 113 Acres +/- Buchanan County, MO Soil Map

Soils Map



|                  |                           | ы            |
|------------------|---------------------------|--------------|
| Provided By:     | 1.1.1                     |              |
| A SI             | <b>iretv</b> <sup>®</sup> | w <b>X</b> e |
| CUSTOMI          | ED ONLINE MAPPING         | ¥            |
| iData, Inc. 2016 | www.AgriDataInc.com       | S            |

13©2016 AgriData, Inc.

127

6

| Area  |