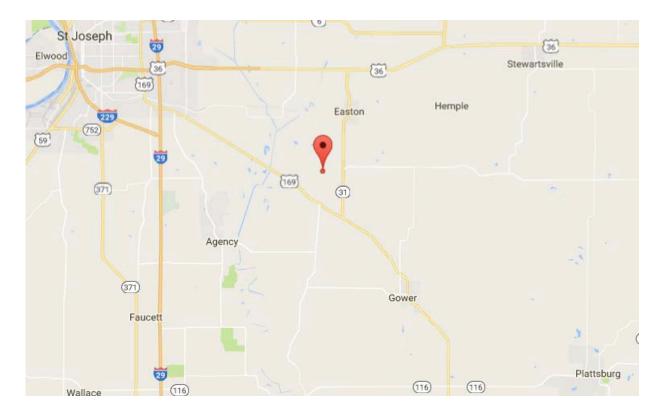

#### **LOCATION:**

Southeast of St Joseph, MO. on Hwy 169. South to State Highway T. East Approximately 1.5 miles. See driving map for more information.

## **General Location Map**

## 113 Acres +/- Buchanan County, MO Driving Map

Tax Map