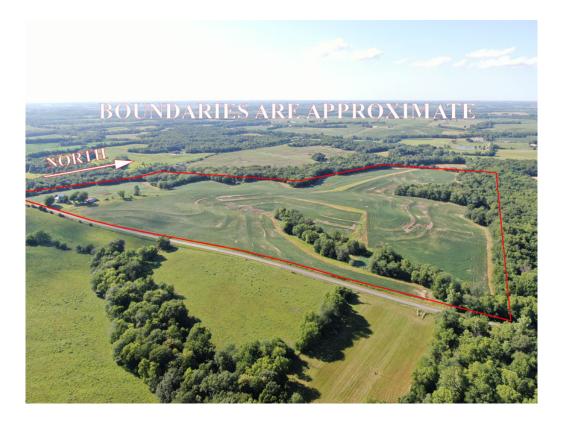

## 113 Acres +/- Buchanan County, MO

This tract has two divide option possibilities, one with State Route T frontage that any buyer could benefit from. Both are above 20 acres so you don't have to get them through planning and zoning.

#### **LOCATION:**

Southeast of St Joseph, MO. on Hwy 169. South to State Highway T. East Approximately 1.5 miles. See driving map for more information.

## 113 Acres +/- Buchanan County, MO Aerial Photos

Google Aerial