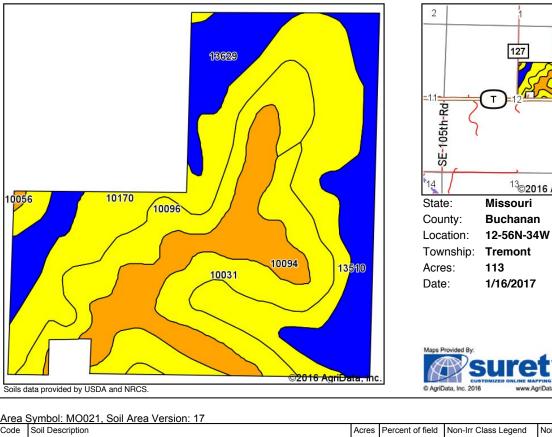

## 113 Acres +/- Buchanan County, MO Soil Map

Soils Map

|                  |                           | ы            |
|------------------|---------------------------|--------------|
| Provided By:     | 1.1.1                     |              |
| A SI             | <b>iretv</b> <sup>®</sup> | w <b>X</b> e |
| CUSTOMI          | ED ONLINE MAPPING         | ¥            |
| iData, Inc. 2016 | www.AgriDataInc.com       | S            |

13©2016 AgriData, Inc.

127

6

| Area  | Symbol: MO021, Soil Area Version: 17                                          |       |                  |                      |                  |               |
|-------|-------------------------------------------------------------------------------|-------|------------------|----------------------|------------------|---------------|
| Code  | Soil Description                                                              | Acres | Percent of field | Non-Irr Class Legend | Non-Irr Class *c | NCCPI Overall |
| 10170 | Lamoni silty clay loam, 9 to 14 percent slopes, moderately eroded             | 36.91 | 32.7%            |                      | IVe              | 69            |
| 10094 | Marshall silt loam, 5 to 9 percent slopes, eroded                             | 18.24 | 16.1%            |                      | llle             | 71            |
| 10031 | Higginsville silty clay loam, 9 to 14 percent slopes, eroded                  | 17.39 | 15.4%            |                      | IVe              | 56            |
| 10096 | Marshall silt loam, 9 to 14 percent slopes, eroded                            | 14.10 | 12.5%            |                      | IVe              | 68            |
| 13510 | Colo silty clay loam, heavy till, 0 to 2 percent slopes, occasionally flooded | 14.01 | 12.4%            |                      | llw              | 94            |
| 13629 | Colo silt loam, 1 to 4 percent slopes, occasionally flooded                   | 12.14 | 10.7%            |                      | llw              | 84            |
| 10056 | Knox silt loam, 9 to 14 percent slopes, eroded                                | 0.21  | 0.2%             |                      | llle             | 69            |
|       |                                                                               |       |                  | v                    | Veighted Average | 71.9          |

Area Symbol: MO021, Soil Area Version: 17

\*c: Using Capabilities Class Dominant Condition Aggregation Method

Soils data provided by USDA and NRCS.