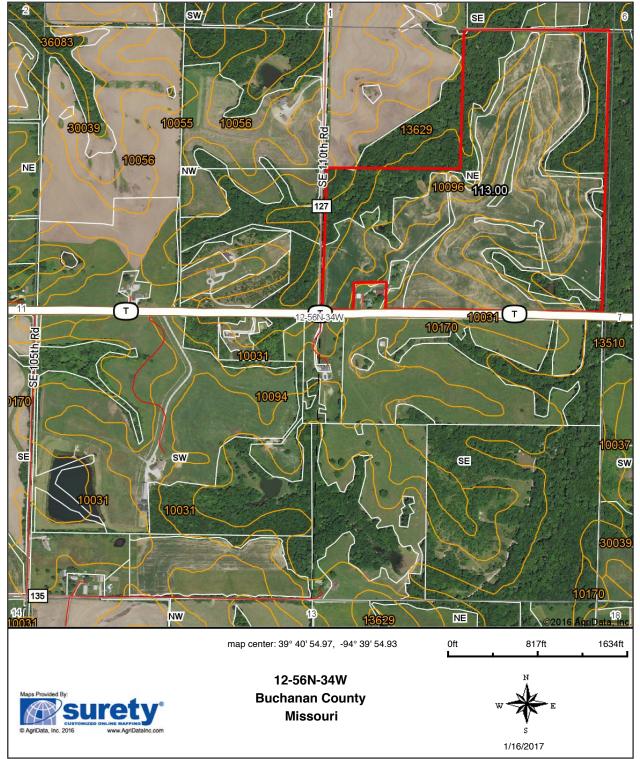

## 113 Acres +/- Buchanan County, MO Aerial Photos

Google Aerial

## 113 Acres +/- Buchanan County, MO Driving Map

Tax Map