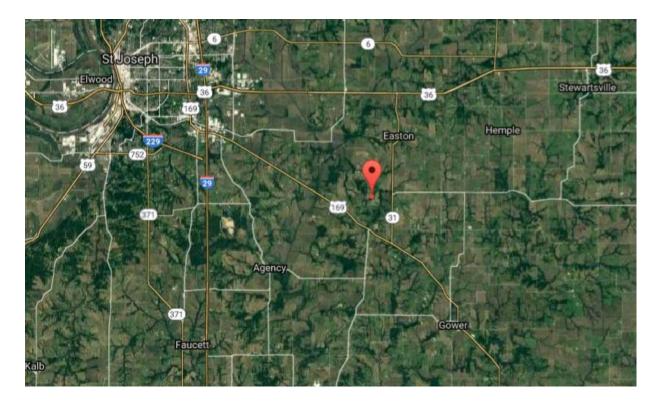

#### **LOCATION:**

Southeast of St Joseph, MO. on Hwy 169. South to State Highway T. East Approximately 1.5 miles. See driving map for more information.

## **General Location Map**