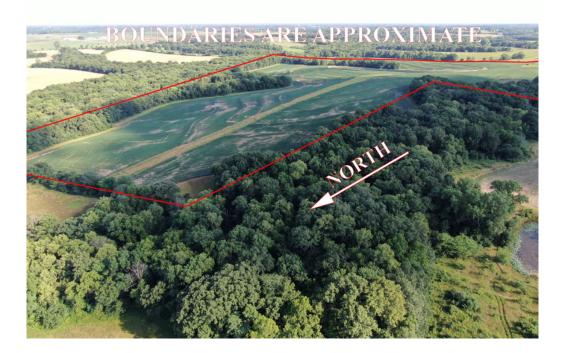

## 113 Acres +/- Buchanan County, MO

This tract has two divide option possibilities, one with State Route T frontage that any buyer could benefit from. Both are above 20 acres so you don't have to get them through planning and zoning.

#### **LOCATION:**

Southeast of St Joseph, MO. on Hwy 169. South to State Highway T. East Approximately 1.5 miles. See driving map for more information.

## 113 Acres +/- Buchanan County, MO Aerial Photos

Google Aerial