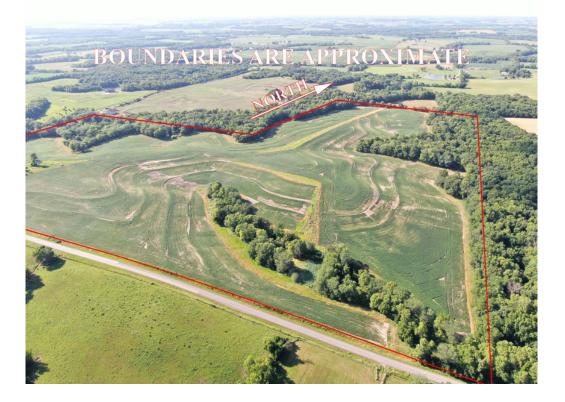

## 113 Acres +/- Buchanan County, MO

This tract has two divide option possibilities, one with State Route T frontage that any buyer could benefit from. Both are above 20 acres so you don't have to get them through planning and zoning.

#### **LOCATION:**

Southeast of St Joseph, MO. on Hwy 169. South to State Highway T. East Approximately 1.5 miles. See driving map for more information.

## 113 Acres +/- Buchanan County, MO Divide Options