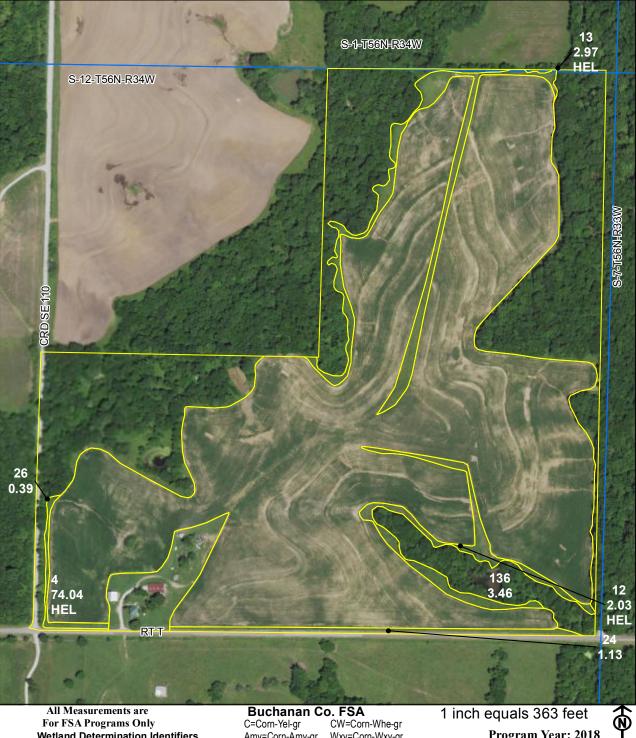

### 113 Acres +/- Buchanan County, MO FSA Map

For FSA Programs Only Wetland Determination Identifiers

- Restricted Use
- $\forall$ Limited Restrictions
- Exempt from Conservation Compliance Provisions

Disclaimer: Wetland identifiers do not represent the Size, shape or specific determination of the area. Refer to your original determination (CPA-026 and attached maps) for exact wetland boundaries and determinations, or contact NRCS.

CW=Corn-Whe-gr C=Corn-Yel-gr Wxy=Corn-Wxy-gr Amy=Corn-Amy-gr SB=Soybn-com-gr Milo=Sorgh-grs-gr HRW=Wheat-hrw-gr SRW=Wheat-srw-gr H=Mixfg-IGS-fg Fg=Mixfg-LGM-fg P=Mixfg-IGS-gz Gz=Mixfg-LGM-gz Alf=Alfalfa-fg GLS=Grass-FTA-LS PP=preventedplanted F=Failed I=Irrigated \*Non-Irrigated acres unless noted on map

Program Year: 2018 Created: 11/8/2017 Flown: 2016-06-15 clu Farm 5273