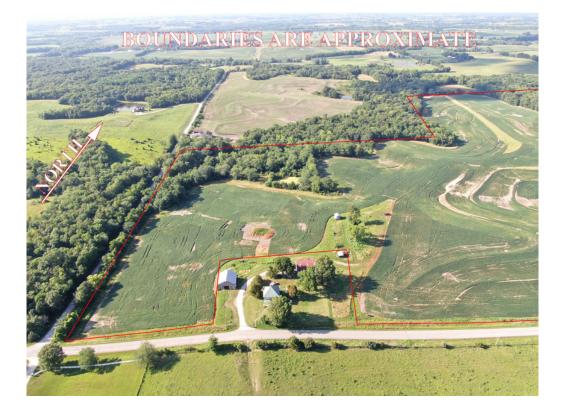

## 113 Acres +/- Buchanan County, MO Aerial Photos

Google Aerial

## 113 Acres +/- Buchanan County, MO

This tract has two divide option possibilities, one with State Route T frontage that any buyer could benefit from. Both are above 20 acres so you don't have to get them through planning and zoning.