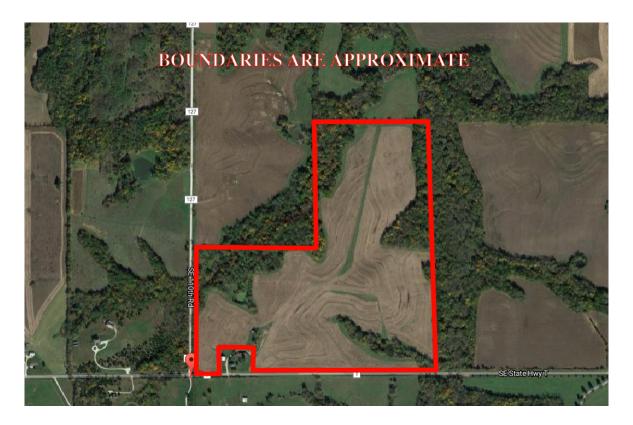

sumed. Barnes Realty has made every effort to present accurate information on the property presented. Most of the information comes from outside sources: County/Government/Seller and human error can occur. It's the Buyer's responsibility to satisfy himself with the information presented and to determine the information to be true and accurate and the property to be suited for his intended use. The listing may be withdrawn with or without approval. The Seller further reserves the right to reject any and all offers.

All inquiries, inspections, appointments, and offers must be sent through: RICK BARNES, BROKER, BARNES REALTY COMPANY, 18156 HWY 59, MOUND CITY, MO 64470 PHONE NUMBER: 1-660-442-3177.



APPRO

## 113 Acres +/- Buchanan County, MO Aerial Photos



















Google Aerial



## 113 Acres +/- Buchanan County, MO Divide Options



## **General Location Map**



## 113 Acres +/- Buchanan County, MO Driving Map



Tax Map



## 113 Acres +/- Buchanan County, MO Surety Map

### **Aerial Map**



Field borders provided by Farm Service Agency as of 5/21/2008.

## 113 Acres +/- Buchanan County, MO Soil Map

Soils Map



|                  |                           | ы            |
|------------------|---------------------------|--------------|
| Provided By:     | 1.1.1                     |              |
| A SI             | <b>iretv</b> <sup>®</sup> | w <b>X</b> e |
| CUSTOMI          | ED ONLINE MAPPING         | ¥            |
| iData, Inc. 2016 | www.AgriDataInc.com       | S            |

13©2016 AgriData, Inc.

127

6

| Area  | Symbol: MO021, Soil Area Ve