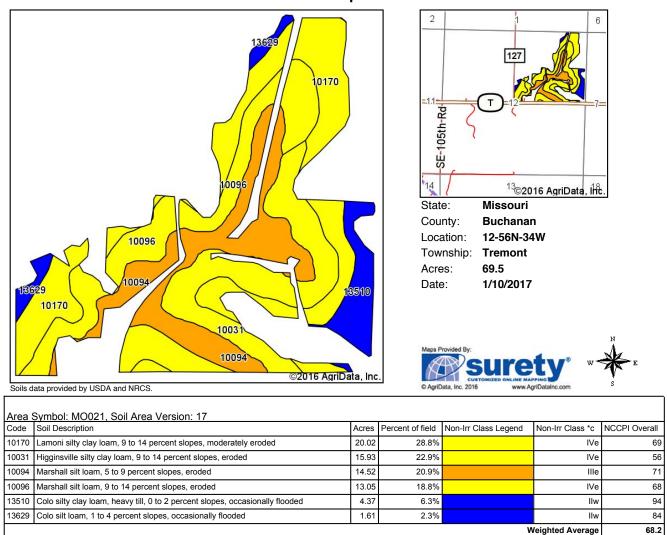

## 113 Acres +/- Buchanan County, MO Soil Map

Soils Map

|                  |                           | ы            |
|------------------|---------------------------|--------------|
| Provided By:     | 1.1.1                     |              |
| A SI             | <b>iretv</b> <sup>®</sup> | w <b>X</b> e |
| CUSTOMI          | ED ONLINE MAPPING         | ¥            |
| iData, Inc. 2016 | www.AgriDataInc.com       | S            |

13©2016 AgriData, Inc.

127

6

| Area  | Symbol: MO021, Soil Area Version: 17                                          |       |                  |                      |                  |               |
|-------|-------------------------------------------------------------------------------|-------|------------------|----------------------|------------------|---------------|
| Code  | Soil Description                                                              | Acres | Percent of field | Non-Irr Class Legend | Non-Irr Class *c | NCCPI Overall |
| 10170 | Lamoni silty clay loam, 9 to 14 percent slopes, moderately eroded             | 36.91 | 32.7%            |                      | IVe              | 69            |
| 10094 | Marshall silt loam, 5 to 9 percent slopes, eroded                             | 18.24 | 16.1%            |                      | llle             | 71            |
| 10031 | Higginsville silty clay loam, 9 to 14 percent slopes, eroded                  | 17.39 | 15.4%            |                      | IVe              | 56            |
| 10096 | Marshall silt loam, 9 to 14 percent slopes, eroded                            | 14.10 | 12.5%            |                      | IVe              | 68            |
| 13510 | Colo silty clay loam, heavy till, 0 to 2 percent slopes, occasionally flooded | 14.01 | 12.4%            |                      | llw              | 94            |
| 13629 | Colo silt loam, 1 to 4 percent slopes, occasionally flooded                   | 12.14 | 10.7%            |                      | llw              | 84            |
| 10056 | Knox silt loam, 9 to 14 percent slopes, eroded                                | 0.21  | 0.2%             |                      | llle             | 69            |
|       |                                                                               |       |                  | v                    | Veighted Average | 71.9          |

Area Symbol: MO021, Soil Area Version: 17

\*c: Using Capabilities Class Dominant Condition Aggregation Method

Soils data provided by USDA and NRCS.