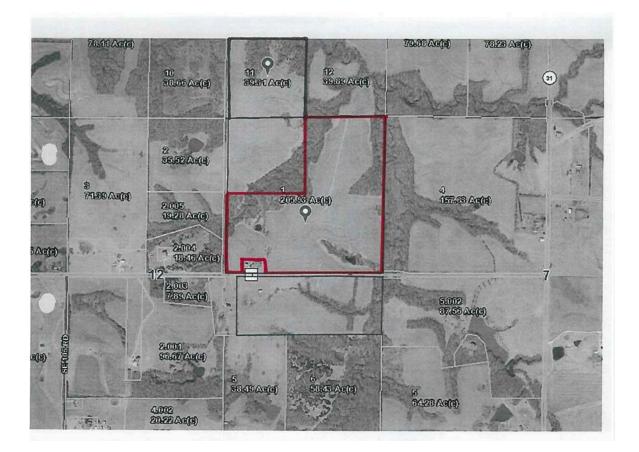

## 113 Acres +/- Buchanan County, MO

This tract has two divide option possibilities, one with State Route T frontage that any buyer could benefit from. Both are above 20 acres so you don't have to get them through planning and zoning.

#### OPTION: West Tract 24 Acres +/-: \$174,000.00 total

OPTION: East Tract 20 Acres +/-: \$145,000.00 total

**FSA INFORMATION:** *Please see information below.* 

**IMPROVEMENTS:** This tract is unimproved.

## 113 Acres +/- Buchanan County, MO Divide Options