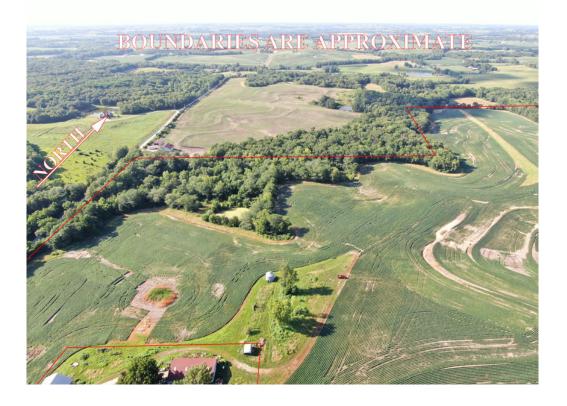

for error and omissions is assumed. Barnes Realty has made every effort to present accurate information on the property presented. Most of the information comes from outside sources: County/Government/Seller and human error can occur. It's the Buyer's responsibility to satisfy himself with the information presented and to determine the information to be true and accurate and the property to be suited for his intended use. The listing may be withdrawn with or without approval. The Seller further reserves the right to reject any and all offers.

All inquiries, inspections, appointments, and offers must be sent through: RICK BARNES, BROKER, BARNES REALTY COMPANY, 18156 HWY 59, MOUND CITY, MO 64470 PHONE NUMBER: 1-660-442-3177.



APPRO

## 113 Acres +/- Buchanan County, MO Aerial Photos



















Google Aerial



## 113 Acres +/- Buchanan County, MO Divide Options



## **General Location Map**



## 113 Acres +/- Buchanan County, MO Driving Map



Tax Map



## 113 Acres +/- Buchanan County, MO Surety Map

### **Aerial Map**



Field borders provided by Farm Service Agency as of 5/21/2008.

## 113 Acres +/- Buchanan County, MO Soil Map

Soils Map



|                  |                           | ы            |
|------------------|---------------------------|--------------|
| Provided By:     | 1.1.1                     |              |
| A SI             | <b>iretv</b> <sup>®</sup> | w <b>X</b> e |
| CUSTOMI          | ED ONLINE MAPPING         | ¥            |
| iData, Inc. 2016 | www.AgriDataInc.com       | S            |

13©2016 AgriData, Inc.

127

6

| Area