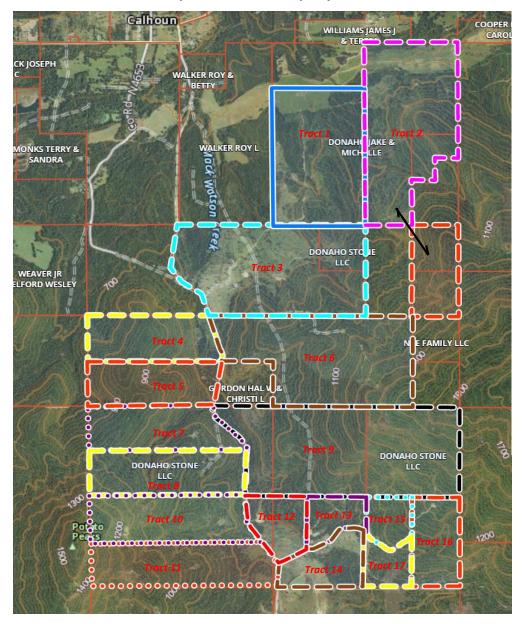

## **Proposed Donaho Property Division**

## **Proposed List Prices**

|         | Estimated Size | List Price | List Price  |
|---------|----------------|------------|-------------|
| Tract # | (Acres)        | (\$/Acre)  | (\$)        |
| 1       | 240            | \$1,500    | \$360,000   |
| 2       | 352            | \$1,500    | \$528,000   |
| 3       | 310            | \$1,750    | \$542,500   |
| 4       | 111            | \$1,200    | \$133,200   |
| 5       | 107            | \$1,200    | \$128,400   |
| 6       | 287            | \$1,200    | \$344,400   |
| 7       | 117            | \$1,200    | \$140,400   |
| 8       | 130            | \$1,200    | \$156,000   |
| 9       | 376            | \$1,200    | \$451,200   |
| 10      | 143            | \$1,200    | \$171,600   |
| 11      | 147            | \$1,200    | \$176,400   |
| 12      | 60             | \$1,200    | \$72,000    |
| 13      | 45             | \$1,200    | \$54,000    |
| 14      | 70             | \$1,200    | \$84,000    |
| 15      | 40             | \$1,200    | \$48,000    |
| 16      | 80             | \$1,200    | \$96,000    |
| 17      | 40             | \$1,200    | \$48,000    |
|         | 2655           |            | \$3.534.100 |