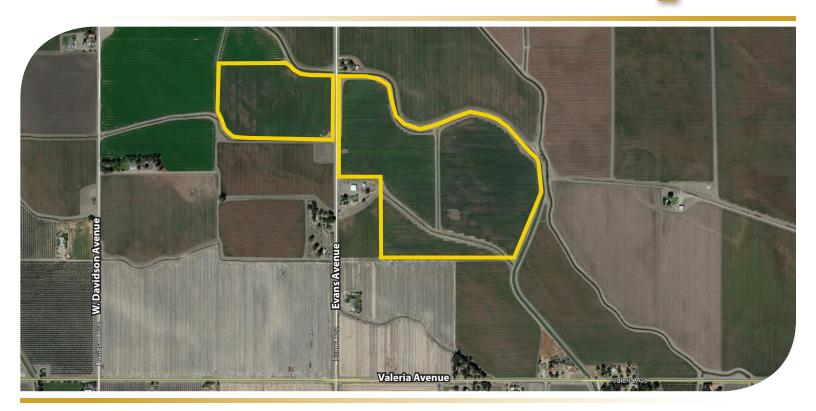

## 94.85± Assessed Acres

\$1,849,575 (\$19,500 per acre)

**LOCATION:** 

The east and west sides of Evans Avenue. Approximately 1/2 mile north of Valeria Avenue. 2 1/4± miles east of the City of Dos Palos.

**LEGAL:** 

 $94.85\pm$  acres located in a portion of Section 8, T11S, R13E, M.D.B.&M. Fresno County APN's: 001-190-11s & 12s and 001-180-06s.

**ZONING:** 

AE-20 (Agricultural Exclusive, 20 acres minimum parcel size). The property is not subject to the Williamson Act.