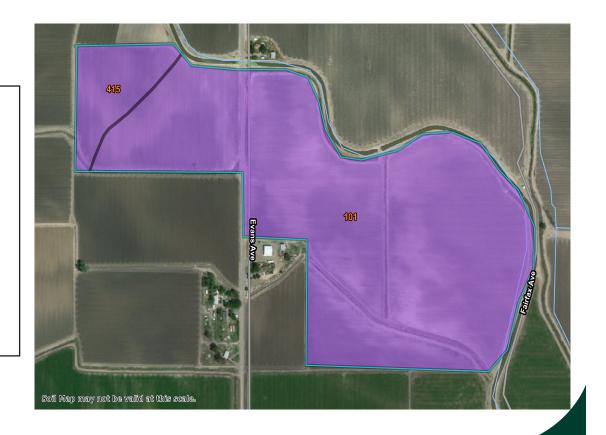

### **SOILS MAP**

#### **SOILS LEGEND**

101 = Armona loam, partially drained, 0-1% slopes Grade 3

415 = Dos Palos clay, drained, 0-1% slopes Grade 3

Water Disclosure: The Sustainable Groundwater Management Act (SGMA) was passed in 2014, requiring groundwater basins to be sustainable by 2040. SGMA requires a Groundwater Sustainability Plan (GSP) by 2020. SGMA may limit the amount of well water that may be pumped from underground aquifers. Buyers and tenants to a real estate transaction should consult with their own water attorney; hydrologist; geologist; civil engineer; or other environmental professional. Additional information is available at: California Department of Water Resources Sustainable Groundwater Management Act Portal - https://sgma.water.ca.gov/portal/Telephone Number: (916) 653-5791