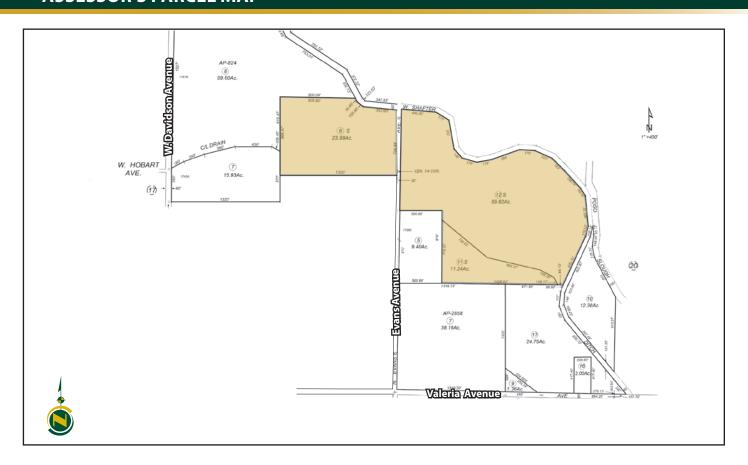

### **ASSESSOR'S PARCEL MAP**

**LEGAL:** 

 $94.85\pm$  acres located in a portion of Section 8, T11S, R13E, M.D.B.&M. Fresno County APN's: 001-190-11s & 12s and 001-180-06s.

**ZONING:** 

AE-20 (Agricultural Exclusive, 20 acres minimum parcel size). The property is not subject to the Williamson Act.