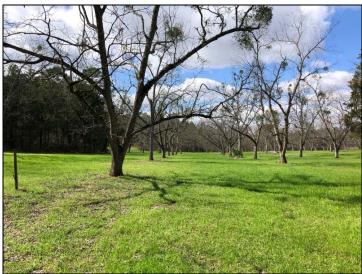

#### SITE DATA

- ±250 Acres
- · Brick House and Outbuildings
- Plantings of Persimmon, Redbud, and Mulberry Trees
- Two Beautiful Ponds
- 18-Acre Pecan Orchard
- Mature Planted Pine
- · Natural Pine and Hardwoods
- Abundant Deer and Turkey