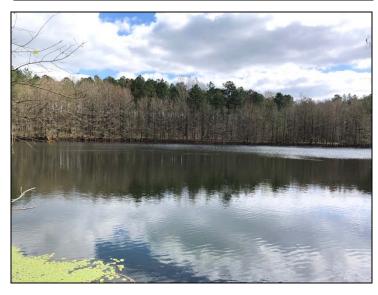

#### SITE DATA

- ±250 Acres
- · Brick House and Outbuildings
- Plantings of Persimmon, Redbud, and Mulberry Trees
- Two Beautiful Ponds
- 18-Acre Pecan Orchard
- Mature Planted Pine
- · Natural Pine and Hardwoods
- Abundant Deer and Turkey