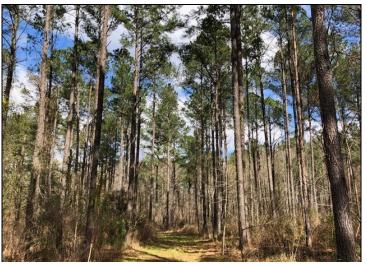

#### SITE DATA

- ±250 Acres
- · Brick House and Outbuildings
- Plantings of Persimmon, Redbud, and Mulberry Trees
- Two Beautiful Ponds
- 18-Acre Pecan Orchard
- Mature Planted Pine
- · Natural Pine and Hardwoods
- Abundant Deer and Turkey