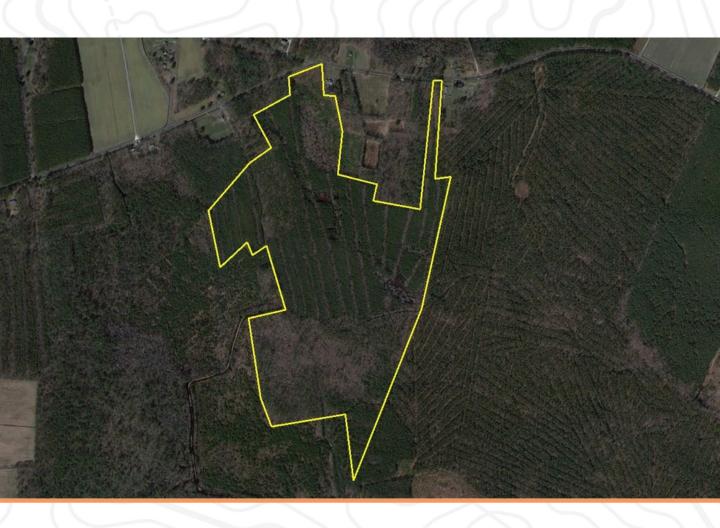

### Wagenburg Parces 5,6, 9

Polks Road, Princess Anne, MD 21853

### PROPERTY DESCRIPTION

This parcel is a well-stocked plantation of pine with mixed hardwoods. Located just west of Princess Anne. The tract is surrounded by neighboring forest. Ideal property for deer and turkey hunting. There is an existing hunt lease on the property that can be terminated or continued at buyer's discretion. Several urban centers are within a 2-3 hour drive of the property. Zoning is AR agricultural-residential district. Property is in a Forestland Conservation Fasement.

Total acreage: 112 acres

County: Somerset

Price Per Acre: 1339.29

Sale Price: 150,000

The information presented here is deemed to be accurate, but it has not been independently verified. We make no guarantee, warranty or representation. It is your responsibility to independently confirm accuracy and completeness.