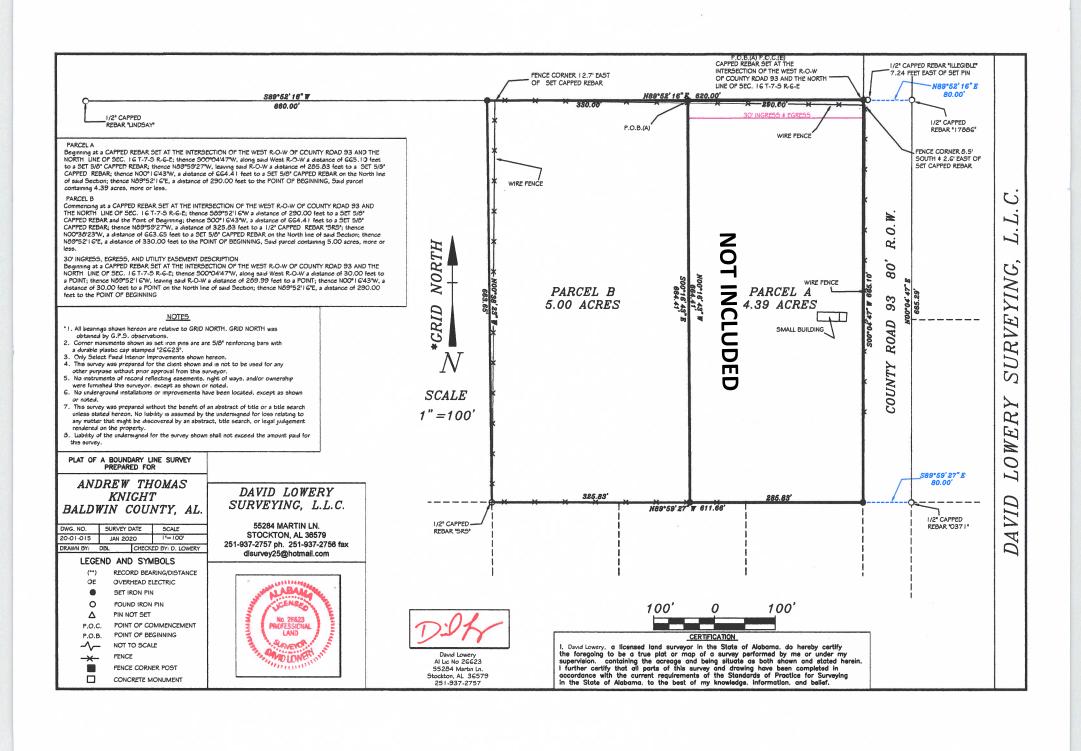

## EXHIBIT "A" LEGAL DESCRIPTION

File No.: 1906823

Commencing at a CAPPED RESET AT THE INTERSECTION OF THE WEST R-O-W OF COUNTY ROAD 93 AND THE NORTH LINE OF SEC. 16 T-7-S R-6-E; thence S89°52'16"W a distance of 290.00 feet to a SET 5/8" CAPPED REBAR and the Point of Beginning; thence S00°16'43"W, a distance of 664.41 feet to a SET 5/8" CAPPED REBAR; thence N89°59'27"W, a distance of 325.83 feet to a I/2" CAPPED REBAR "SRS"; thence N00°38'23"W, a distance of 663.65 feet to a SET 5/8" CAPPED REBAR on the North line of said Section; thence N89°52'16"E, a distance of 330.00 feet to the POINT OF BEGINNING.

## TOGETHER WITH:

30' INGRESS, EGRESS, AND UTILITY EASEMENT DESCRIPTION
Beginning at a CAPPED REBAR SET AT THE INTERSECTION OF THE WEST R-O-W OF COUNTY
ROAD 93 AND THE NORTH LINE OF SEC. 16 T-7-S R-6-E; thence S00°04'47"W, along said West R-O-W a distance of 30.00 feet to a POINT; thence N89°52'16"W, leaving said R-O-W a distance of 289.99
feet to a POINT; thence N00°16'43"W, a distance of 30.00 feet to a POINT on the North line of said
Section; thence N89°52'16"E, a distance of 290.00 feet to the POINT OF BEGINNING.

File No.: 1906823 Exhibit A Legal Description