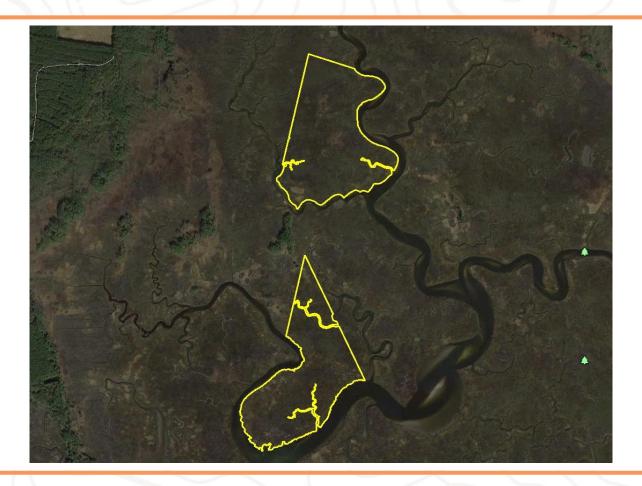

## **PROPERTY OVERVIEW**

TOTAL ACREAGE: 145.84

COUNTY: Wicomico

PRICE PER ACRE:

SALE PRICE: \$160,400

145.84+- acres located on the marsh at north end of Ellis Bay. Recent survey recorded in land records. One tract sites at the mouth of Muddy Creek and Broad Creek right on Ellis Bay, the other is located just north of that. Waterfowl hunters paradise with open water and numerous guts and creeks through out. Sika deer are also established in the Ellis Bay WMA. Easy access from public ramps at Nanticoke, Clara Rd, Mt Vernon and Dames Quarter. Accessible by boat only!!!