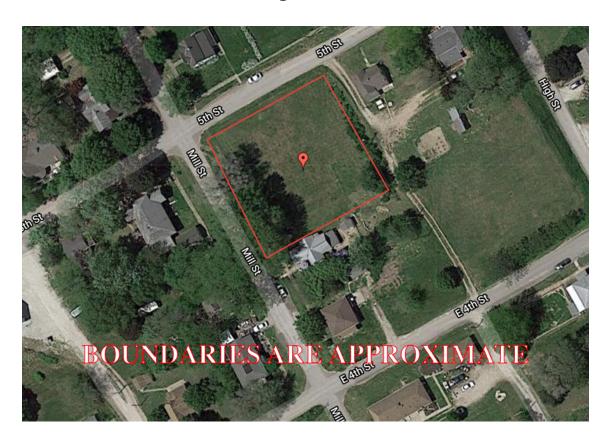

### 412 Mill Street, Mound City, MO 64470

If you are looking for a place to build, here is GREAT location that includes THREE level city lots on a corner location with city water and nice shade!! Plenty of room to build your dream home and out of the flood plain!

## 412 Mill Street, Mound City, MO 64470 Photos

Google Aerial