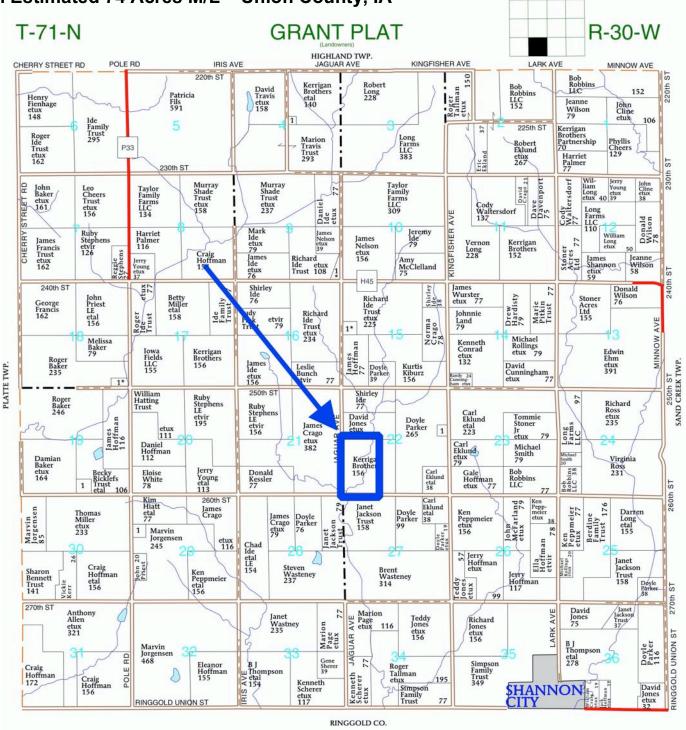

# Fleming Tracts An Estimated 74 Acres, More or Less Sold in Three Tracts Grant Twp - Union County, Iowa

The information contained in this prospectus was gathered from sources believed to be reliable. We do not guarantee this information and we urge the prospective buyer to do further investigation on their own. It should be understood that **Preferred Properties of Iowa, Inc.**, is representing the **Seller**.

### Fleming Tracts – Tract A *(UNDER CONTRACT)* Estimated 29.16 Acres M/L – Union County, IA

|                                                                                                                                                                                                                     | PROPERTY DETAILS -                                                                                                                                                                                                                                                                                        | Fleming Tract A                                                                                                                                                                                                                                                                                                                                                                                                                                                                                                                                                                                                                                                                                                                                                                                                                                                                                                                                                                                                                                                                                                                                                                                                                                                                                                                                                                                                                                                                                                                                                                                                                                                                                                                                                                                                                                                                                                                                                                                                                                                                                                                      |  |  |
|---------------------------------------------------------------------------------------------------------------------------------------------------------------------------------------------------------------------|-----------------------------------------------------------------------------------------------------------------------------------------------------------------------------------------------------------------------------------------------------------------------------------------------------------|--------------------------------------------------------------------------------------------------------------------------------------------------------------------------------------------------------------------------------------------------------------------------------------------------------------------------------------------------------------------------------------------------------------------------------------------------------------------------------------------------------------------------------------------------------------------------------------------------------------------------------------------------------------------------------------------------------------------------------------------------------------------------------------------------------------------------------------------------------------------------------------------------------------------------------------------------------------------------------------------------------------------------------------------------------------------------------------------------------------------------------------------------------------------------------------------------------------------------------------------------------------------------------------------------------------------------------------------------------------------------------------------------------------------------------------------------------------------------------------------------------------------------------------------------------------------------------------------------------------------------------------------------------------------------------------------------------------------------------------------------------------------------------------------------------------------------------------------------------------------------------------------------------------------------------------------------------------------------------------------------------------------------------------------------------------------------------------------------------------------------------------|--|--|
| PRICE:                                                                                                                                                                                                              | \$174,960.00                                                                                                                                                                                                                                                                                              |                                                                                                                                                                                                                                                                                                                                                                                                                                                                                                                                                                                                                                                                                                                                                                                                                                                                                                                                                                                                                                                                                                                                                                                                                                                                                                                                                                                                                                                                                                                                                                                                                                                                                                                                                                                                                                                                                                                                                                                                                                                                                                                                      |  |  |
| TAXES:                                                                                                                                                                                                              | \$An estimated \$481year (based on<br>current \$18.50/acre rate)<br>Union Co. Treasurer                                                                                                                                                                                                                   |                                                                                                                                                                                                                                                                                                                                                                                                                                                                                                                                                                                                                                                                                                                                                                                                                                                                                                                                                                                                                                                                                                                                                                                                                                                                                                                                                                                                                                                                                                                                                                                                                                                                                                                                                                                                                                                                                                                                                                                                                                                                                                                                      |  |  |
| LAND USE:                                                                                                                                                                                                           | Surety Maps shows an estimated<br>29.18 acres, ml, that is to be<br>surveyed, with an estimated 18.02<br>acres enrolled in the Conservation<br>Reserve Program (CRP) and<br>remainder in Timber and Water<br><i>Ringgold Co. FSA</i>                                                                      |                                                                                                                                                                                                                                                                                                                                                                                                                                                                                                                                                                                                                                                                                                                                                                                                                                                                                                                                                                                                                                                                                                                                                                                                                                                                                                                                                                                                                                                                                                                                                                                                                                                                                                                                                                                                                                                                                                                                                                                                                                                                                                                                      |  |  |
| FSA DATA:                                                                                                                                                                                                           | Crop Base AcCRP Red AcPLCYieldOats00.910Corn037.300Sorghum00.700Soybeans038.600(Info above is for entire 156 Acre<br>property; it will need to be reconstituted<br>by the FSA upon survey)<br>Ringgold Co. FSA                                                                                            | 3700 Y24D2 Y109<br>Y24D2 Y24P2 Z739<br>Y24D2 Y24P2 Y24 |  |  |
| CRP DATA:                                                                                                                                                                                                           | An estimated \$4,263.71 in annual<br>CRP income, as follows:<br>• Est. 8.57 acres, ml, x \$214.56/acre =<br>\$1,838.78, expiring in 2025;<br>• 8.09 acres x \$293.02/acre = \$2,370.53,<br>expiring in 2026;<br>• 1.36 acres MPL x \$40/acre =\$54,<br>expiring in 2032 <i>Ringgold Co.</i><br><i>FSA</i> | Asse Symbol: IA175: Sol Area         Area         Percent:         CSR2         Ion<br>product         Total         Total         Total         Total         Total         Total         Total         CSR2**                                                                                                                                                                                                                                                                                                                                                                                                                                                                                                                                                                                                                                                                                                                                                                                                             |  |  |
| CSR DATA:                                                                                                                                                                                                           | CSR2- 67.5 Surety Maps                                                                                                                                                                                                                                                                                    | V24D2 Stelby dynkam, 3.37 11.5% IIIe 0 0 0 0 49 67 67 43<br>dynastedia 19 January 11.5% IIIe 0 0 0 0 67 67 43                                                                                                                                                                                                                                                                                                                                                                                                                                                                                                                                                                                                                                                                                                                                                                                                                                                                                                                                                                                                                                                                                                                                                                                                                                                                                                                                                                                                                                                                                                                                                                                                                                                                                                                                                                                                                                                                                                                                                                                                                        |  |  |
| LOCATION:                                                                                                                                                                                                           | 10 Miles South & East of Creston, just off of the Pole Road                                                                                                                                                                                                                                               | 370C         Sheysburg ally<br>dry kom, 55-9         0.70         2.4%         Ille         2006         5.9         60.8         3.8         6.3         81         72         92         92         66           9/9022         Stebs-Addr day<br>land, dispendent         0.57         2.0%         Ille         0         0         0         0         35         66         60         37           V9022         Stebs-Addr day<br>land, dispendent, dispendent         0.57         2.0%         Ille         0         0         0         0         35         66         60         37                                                                                                                                                                                                                                                                                                                                                                                                                                                                                                                                                                                                                                                                                                                                                                                                                                                                                                                                                                                                                                                                                                                                                                                                                                                                                                                                                                                                                                                                                                                                    |  |  |
| LEGAL<br>DESCRIPTION:                                                                                                                                                                                               | Subject to Survey                                                                                                                                                                                                                                                                                         | encoded<br>Tropics         0.22         0.5%         Image         0         0         0         0         0         0         0         0         0         0         0         0         0         0         0         0         0         0         0         0         0         0         0         0         0         0         0         0         0         0         0         0         0         0         0         0         0         0         0         0         0         0         0         0         0         0         0         0         0         0         0         0         0         0         0         0         0         0         0         0         0         0         0         0         0         0         0         0         0         0         0         0         0         0         0         0         0         0         0         0         0         0         0         0         0         0         0         0         0         0         0         0         0         0         0         0         0         0         0         0         0         0                                                                                                                                                                                                                                                                                                                                                                                                                                                                                                                                                                                                                                                                                                                                                                                                                                                                                                                                                                                                               |  |  |
| AGENT:                                                                                                                                                                                                              | Tom Miller (712) 621-1281                                                                                                                                                                                                                                                                                 | 0 to 14 percent<br>taboen Weighted Average 104 2.4 30.2 1.0 3.1 67.5 '' ''n 81.2 ''n 81.2 ''n 84.4                                                                                                                                                                                                                                                                                                                                                                                                                                                                                                                                                                                                                                                                                                                                                                                                                                                                                                                                                                                                                                                                                                                                                                                                                                                                                                                                                                                                                                                                                                                                                                                                                                                                                                                                                                                                                                                                                                                                                                                                                                   |  |  |
| COMMENTS                                                                                                                                                                                                            |                                                                                                                                                                                                                                                                                                           |                                                                                                                                                                                                                                                                                                                                                                                                                                                                                                                                                                                                                                                                                                                                                                                                                                                                                                                                                                                                                                                                                                                                                                                                                                                                                                                                                                                                                                                                                                                                                                                                                                                                                                                                                                                                                                                                                                                                                                                                                                                                                                                                      |  |  |
| Presenting the Fleming Tracts, a fantastic group of parcels that offer fantastic views, outdoor recreation and Conservation Reserve Program (CRP) income that would make an affordable playground or a gorgeous and |                                                                                                                                                                                                                                                                                                           |                                                                                                                                                                                                                                                                                                                                                                                                                                                                                                                                                                                                                                                                                                                                                                                                                                                                                                                                                                                                                                                                                                                                                                                                                                                                                                                                                                                                                                                                                                                                                                                                                                                                                                                                                                                                                                                                                                                                                                                                                                                                                                                                      |  |  |