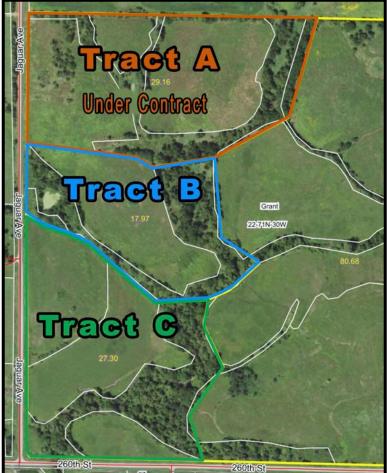

# Fleming Tracts An Estimated 74 Acres, More or Less Sold in Three Tracts Grant Twp - Union County, Iowa

The information contained in this prospectus was gathered from sources believed to be reliable. We do not guarantee this information and we urge the prospective buyer to do further investigation on their own. It should be understood that **Preferred Properties of Iowa, Inc.**, is representing the **Seller**.

### Fleming Tracts – Tract A *(UNDER CONTRACT)* Estimated 29.16 Acres M/L – Union County, IA

|                                                                                                                                                                                                                     | PROPERTY DETAILS -                                                                                                                                                                                                                                                                                        | Fleming Tract A                                                                                                                                                                                                                                                                                                                                                                                                                                                                                                                                                                                                                                                                                                                                                                                                                                                                                                                                                                                                                                                                                                                                                                                                                                                                                                                                                                                                                                                                                                                                                                                                                                                                                                                                                                                                                                                                                                                                                                                                                                                                                                                      |  |  |
|---------------------------------------------------------------------------------------------------------------------------------------------------------------------------------------------------------------------|-----------------------------------------------------------------------------------------------------------------------------------------------------------------------------------------------------------------------------------------------------------------------------------------------------------|--------------------------------------------------------------------------------------------------------------------------------------------------------------------------------------------------------------------------------------------------------------------------------------------------------------------------------------------------------------------------------------------------------------------------------------------------------------------------------------------------------------------------------------------------------------------------------------------------------------------------------------------------------------------------------------------------------------------------------------------------------------------------------------------------------------------------------------------------------------------------------------------------------------------------------------------------------------------------------------------------------------------------------------------------------------------------------------------------------------------------------------------------------------------------------------------------------------------------------------------------------------------------------------------------------------------------------------------------------------------------------------------------------------------------------------------------------------------------------------------------------------------------------------------------------------------------------------------------------------------------------------------------------------------------------------------------------------------------------------------------------------------------------------------------------------------------------------------------------------------------------------------------------------------------------------------------------------------------------------------------------------------------------------------------------------------------------------------------------------------------------------|--|--|
| PRICE:                                                                                                                                                                                                              | \$174,960.00                                                                                                                                                                                                                                                                                              |                                                                                                                                                                                                                                                                                                                                                                                                                                                                                                                                                                                                                                                                                                                                                                                                                                                                                                                                                                                                                                                                                                                                                                                                                                                                                                                                                                                                                                                                                                                                                                                                                                                                                                                                                                                                                                                                                                                                                                                                                                                                                                                                      |  |  |
| TAXES:                                                                                                                                                                                                              | \$An estimated \$481year (based on<br>current \$18.50/acre rate)<br>Union Co. Treasurer                                                                                                                                                                                                                   |                                                                                                                                                                                                                                                                                                                                                                                                                                                                                                                                                                                                                                                                                                                                                                                                                                                                                                                                                                                                                                                                                                                                                                                                                                                                                                                                                                                                                                                                                                                                                                                                                                                                                                                                                                                                                                                                                                                                                                                                                                                                                                                                      |  |  |
| LAND USE:                                                                                                                                                                                                           | Surety Maps shows an estimated<br>29.18 acres, ml, that is to be<br>surveyed, with an estimated 18.02<br>acres enrolled in the Conservation<br>Reserve Program (CRP) and<br>remainder in Timber and Water<br><i>Ringgold Co. FSA</i>                                                                      |                                                                                                                                                                                                                                                                                                                                                                                                                                                                                                                                                                                                                                                                                                                                                                                                                                                                                                                                                                                                                                                                                                                                                                                                                                                                                                                                                                                                                                                                                                                                                                                                                                                                                                                                                                                                                                                                                                                                                                                                                                                                                                                                      |  |  |
| FSA DATA:                                                                                                                                                                                                           | Crop Base AcCRP Red AcPLCYieldOats00.910Corn037.300Sorghum00.700Soybeans038.600(Info above is for entire 156 Acre<br>property; it will need to be reconstituted<br>by the FSA upon survey)<br>Ringgold Co. FSA                                                                                            | 3700 Y24D2 Y109<br>Y24D2 Y24P2 Z739<br>Y24D2 Y24P2 Y24 |  |  |
| CRP DATA:                                                                                                                                                                                                           | An estimated \$4,263.71 in annual<br>CRP income, as follows:<br>• Est. 8.57 acres, ml, x \$214.56/acre =<br>\$1,838.78, expiring in 2025;<br>• 8.09 acres x \$293.02/acre = \$2,370.53,<br>expiring in 2026;<br>• 1.36 acres MPL x \$40/acre =\$54,<br>expiring in 2032 <i>Ringgold Co.</i><br><i>FSA</i> | Asse Symbol: IA175: Sol Area         Area         Percent:         CSR2         Ion<br>product         Total         Total         Total         Total         Total         Total         Total         CSR2**                                                                                                                                                                                                                                                                                                                                                                                                                                                                                                                                                                                                                                                                                                                                                                                                             |  |  |
| CSR DATA:                                                                                                                                                                                                           | CSR2- 67.5 Surety Maps                                                                                                                                                                                                                                                                                    | V24D2 Stelby dynkam, 3.37 11.5% IIIe 0 0 0 0 49 67 67 43<br>dynastedia 19 January 11.5% IIIe 0 0 0 0 67 67 43                                                                                                                                                                                                                                                                                                                                                                                                                                                                                                                                                                                                                                                                                                                                                                                                                                                                                                                                                                                                                                                                                                                                                                                                                                                                                                                                                                                                                                                                                                                                                                                                                                                                                                                                                                                                                                                                                                                                                                                                                        |  |  |
| LOCATION:                                                                                                                                                                                                           | 10 Miles South & East of Creston, just off of the Pole Road                                                                                                                                                                                                                                               | 370C         Sheysburg ally<br>dry kom, 55-9         0.70         2.4%         Ille         2006         5.9         60.8         3.8         6.3         81         72         92         92         66           9/9022         Stebs-Addr day<br>land, dispendent         0.57         2.0%         Ille         0         0         0         0         35         66         60         37           V9022         Stebs-Addr day<br>land, dispendent, dispendent         0.57         2.0%         Ille         0         0         0         0         35         66         60         37                                                                                                                                                                                                                                                                                                                                                                                                                                                                                                                                                                                                                                                                                                                                                                                                                                                                                                                                                                                                                                                                                                                                                                                                                                                                                                                                                                                                                                                                                                                                    |  |  |
| LEGAL<br>DESCRIPTION:                                                                                                                                                                                               | Subject to Survey                                                                                                                                                                                                                                                                                         | encoded<br>Tropics         0.22         0.5%         Image         0         0         0         0         0         0         0         0         0         0         0         0         0         0         0         0         0         0         0         0         0         0         0         0         0         0         0         0         0         0         0         0         0         0         0         0         0         0         0         0         0         0         0         0         0         0         0         0         0         0         0         0         0         0         0         0         0         0         0         0         0         0         0         0         0         0         0         0         0         0         0         0         0         0         0         0         0         0         0         0         0         0         0         0         0         0         0         0         0         0         0         0         0         0         0         0         0         0         0         0         0         0                                                                                                                                                                                                                                                                                                                                                                                                                                                                                                                                                                                                                                                                                                                                                                                                                                                                                                                                                                                                               |  |  |
| AGENT:                                                                                                                                                                                                              | Tom Miller (712) 621-1281                                                                                                                                                                                                                                                                                 | 0 to 14 percent<br>taboen Weighted Average 104 2.4 30.2 1.0 3.1 67.5 '' ''n 81.2 ''n 81.2 ''n 84.4                                                                                                                                                                                                                                                                                                                                                                                                                                                                                                                                                                                                                                                                                                                                                                                                                                                                                                                                                                                                                                                                                                                                                                                                                                                                                                                                                                                                                                                                                                                                                                                                                                                                                                                                                                                                                                                                                                                                                                                                                                   |  |  |
| COMMENTS                                                                                                                                                                                                            |                                                                                                                                                                                                                                                                                                           |                                                                                                                                                                                                                                                                                                                                                                                                                                                                                                                                                                                                                                                                                                                                                                                                                                                                                                                                                                                                                                                                                                                                                                                                                                                                                                                                                                                                                                                                                                                                                                                                                                                                                                                                                                                                                                                                                                                                                                                                                                                                                                                                      |  |  |
| Presenting the Fleming Tracts, a fantastic group of parcels that offer fantastic views, outdoor recreation and Conservation Reserve Program (CRP) income that would make an affordable playground or a gorgeous and |                                                                                                                                                                                                                                                                                                           |                                                                                                                                                                                                                                                                                                                                                                                                                                                                                                                                                                                                                                                                                                                                                                                                                                                                                                                                                                                                                                                                                                                                                                                                                                                                                                                                                                                                                                                                                                                                                                                                                                                                                                                                                                                                                                                                                                                                                                                                                                                                                                                                      |  |  |

#### Fleming Tracts – Tract B Estimated 17.97 Acres M/L – Union County, IA

| PROPERTY DETAILS – Fleming Tract B                                                                                                                                                                                                                                                                                            |                                                                                                                                                                                                                                    |                                                                                                                                                                                                                                                                                                                                                                                                                                                                                                                                                                                                                                                                                                                                                                                                                                                                                                                                                                                                                                                                                                                                                                                                                                                                                                                                                                                                                                                                                                                                                                                                                                                                                      |  |  |
|-------------------------------------------------------------------------------------------------------------------------------------------------------------------------------------------------------------------------------------------------------------------------------------------------------------------------------|------------------------------------------------------------------------------------------------------------------------------------------------------------------------------------------------------------------------------------|--------------------------------------------------------------------------------------------------------------------------------------------------------------------------------------------------------------------------------------------------------------------------------------------------------------------------------------------------------------------------------------------------------------------------------------------------------------------------------------------------------------------------------------------------------------------------------------------------------------------------------------------------------------------------------------------------------------------------------------------------------------------------------------------------------------------------------------------------------------------------------------------------------------------------------------------------------------------------------------------------------------------------------------------------------------------------------------------------------------------------------------------------------------------------------------------------------------------------------------------------------------------------------------------------------------------------------------------------------------------------------------------------------------------------------------------------------------------------------------------------------------------------------------------------------------------------------------------------------------------------------------------------------------------------------------|--|--|
| PRICE:                                                                                                                                                                                                                                                                                                                        | \$99,000.00                                                                                                                                                                                                                        |                                                                                                                                                                                                                                                                                                                                                                                                                                                                                                                                                                                                                                                                                                                                                                                                                                                                                                                                                                                                                                                                                                                                                                                                                                                                                                                                                                                                                                                                                                                                                                                                                                                                                      |  |  |
| TAXES:                                                                                                                                                                                                                                                                                                                        | \$An estimated \$333 year (based on<br>current \$18.50/acre rate)<br>Union Co. Treasurer                                                                                                                                           |                                                                                                                                                                                                                                                                                                                                                                                                                                                                                                                                                                                                                                                                                                                                                                                                                                                                                                                                                                                                                                                                                                                                                                                                                                                                                                                                                                                                                                                                                                                                                                                                                                                                                      |  |  |
| LAND USE:                                                                                                                                                                                                                                                                                                                     | Surety Maps shows an estimated<br>17.97 acres, ml, that is to be<br>surveyed, with an estimated 9.3<br>acres enrolled in the Conservation<br>Reserve Program (CRP) and<br>remainder in Timber and Water<br><i>Ringgold Co. FSA</i> |                                                                                                                                                                                                                                                                                                                                                                                                                                                                                                                                                                                                                                                                                                                                                                                                                                                                                                                                                                                                                                                                                                                                                                                                                                                                                                                                                                                                                                                                                                                                                                                                                                                                                      |  |  |
| FSA DATA:                                                                                                                                                                                                                                                                                                                     | Crop Base Ac CRP Red AcPLCYieldOats000.9100Sorghum000.70Soybeans038.600(Info above is for entire 156 Acreproperty; it will need to be reconstitutedby the FSA upon survey)Ringgold Co. FSA                                         |                                                                                                                                                                                                                                                                                                                                                                                                                                                                                                                                                                                                                                                                                                                                                                                                                                                                                                                                                                                                                                                                                                                                                                                                                                                                                                                                                                                                                                                                                                                                                                                                                                                                                      |  |  |
| CRP DATA:                                                                                                                                                                                                                                                                                                                     | Est. 9.3 acres, ml, @ \$214.56<br>/acre = \$1,995.41, expiring in<br>2025;<br><i>Ringgold Co. FSA</i>                                                                                                                              | Soils data provided by USDA and NRCS.                                                                                                                                                                                                                                                                                                                                                                                                                                                                                                                                                                                                                                                                                                                                                                                                                                                                                                                                                                                                                                                                                                                                                                                                                                                                                                                                                                                                                                                                                                                                                                                                                                                |  |  |
| CSR DATA:                                                                                                                                                                                                                                                                                                                     | CSR2- 64.6 Surety Maps                                                                                                                                                                                                             | Y24D2         Sheaty day loam,<br>disacted bit plain,<br>b to 14 percent         8.32         46.3%         like         0         0         0         0         0         449         67         67         43                                                                                                                                                                                                                                                                                                                                                                                                                                                                                                                                                                                                                                                                                                                                                                                                                                                                                                                                                                                                                                                                                                                                                                                                                                                                                                                                                                                                                                                                      |  |  |
| LOCATION:                                                                                                                                                                                                                                                                                                                     | 10 Miles South & East of Creston, just off of the Pole Road                                                                                                                                                                        | idops, rodad         idop                                                                                                                                                                                                                                                                                                                                                                                                                                          |  |  |
| LEGAL<br>DESCRIPTION:                                                                                                                                                                                                                                                                                                         | Subject to Survey                                                                                                                                                                                                                  | Vice         Boodset CP ally<br>Cary Loss,<br>dissected II plan,<br>2 to 5 percent<br>slopes         Dissected<br>II bit         Dissected II bit <thdissected ii<="" th=""></thdissected> |  |  |
| AGENT:                                                                                                                                                                                                                                                                                                                        | Tom Miller (712) 621-1281                                                                                                                                                                                                          | addps.scolad.         Non-National State         Non-National                                                                                                      |  |  |
| COMMENTS                                                                                                                                                                                                                                                                                                                      |                                                                                                                                                                                                                                    |                                                                                                                                                                                                                                                                                                                                                                                                                                                                                                                                                                                                                                                                                                                                                                                                                                                                                                                                                                                                                                                                                                                                                                                                                                                                                                                                                                                                                                                                                                                                                                                                                                                                                      |  |  |
| Presenting the Fleming Tracts, a fantastic group of parcels that offer fantastic views, outdoor recreation and Conservation Reserve Program (CRP) income that would make an affordable playground or a gorgeous and desirable building site. Call Tom today at 712-621-1281 to schedule an appointment to view these parcels! |                                                                                                                                                                                                                                    |                                                                                                                                                                                                                                                                                                                                                                                                                                                                                                                                                                                                                                                                                                                                                                                                                                                                                                                                                                                                                                                                                                                                                                                                                                                                                                                                                                                                                                                                                                                                                                                                                                                                                      |  |  |