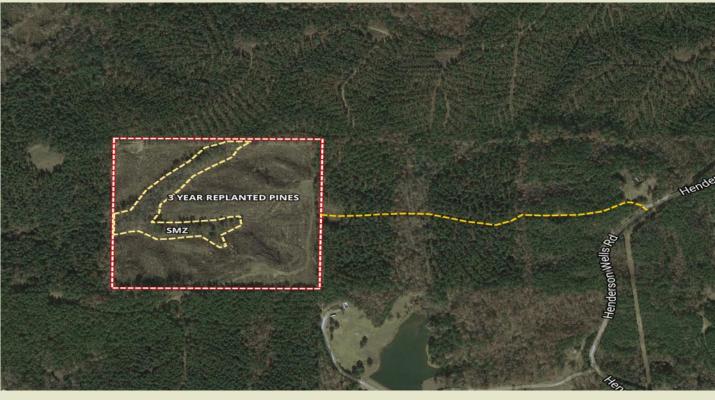

## Hamrick

39 acres +/- located west of the Natchez Trace in Choctaw County. Access is off Henderson Wells Road across adjoiners on a timber haul road. The tract consists of 34 acres of five year pine plantation and five acres of wooded Streamside Management Zone. The property is surrounded by primarily institutional timberland ownerships potentially making this small tract a wildlife haven.