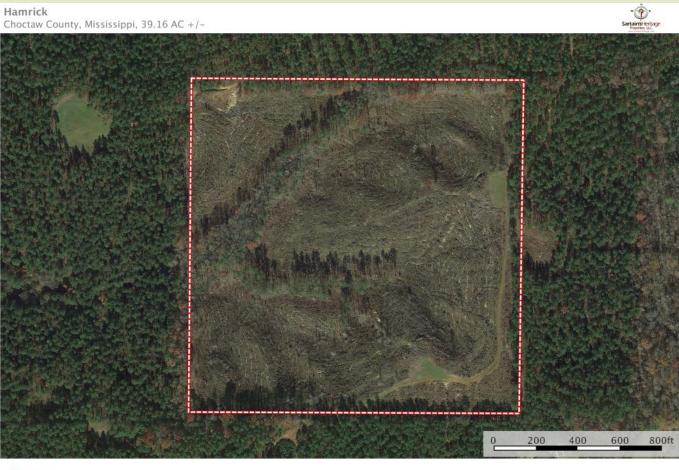

## Hamrick

39 acres +/- located west of the Natchez Trace in Choctaw County. Access is off Henderson Wells Road across adjoiners on a timber haul road. The tract consists of 34 acres of five year pine plantation and five acres of wooded Streamside Management Zone. The property is surrounded by primarily institutional timberland ownerships potentially making this small tract a wildlife haven.