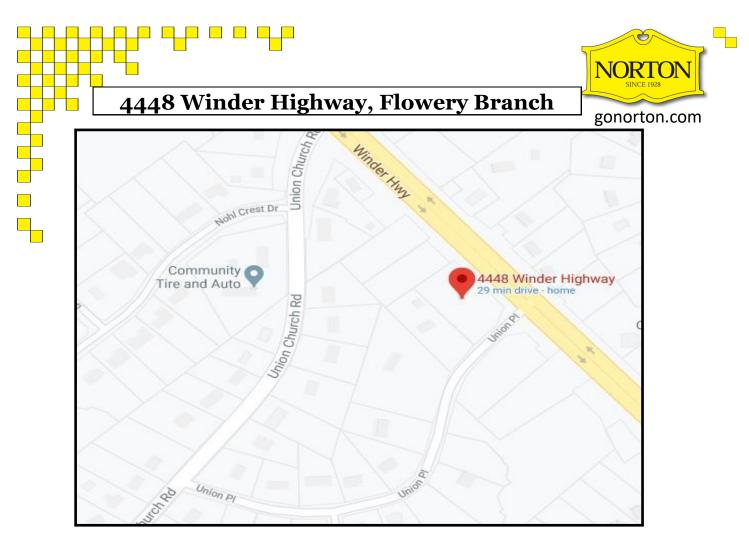

### 4448 Winder Highway, Flowery Branch

- Location, Location, Location!
- Approximately .7 miles from Kroger Center, and .3 miles from Ingles Center
- Road Frontage: Union Place approx. 174 feet; Winder Hwy approx.
  228 feet