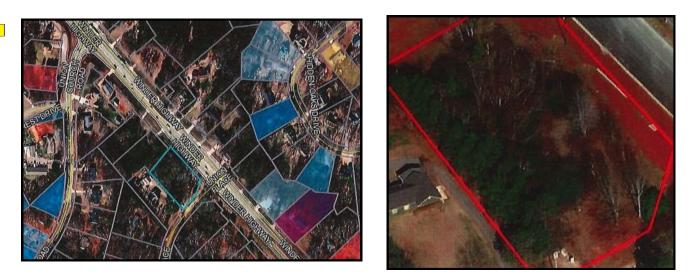

#### 

- GREAT Corner Lot, .79 +/- Acres (additional acreage may be available)
- Road Frontage on 2 roads!
- Traffic Count approx. 24,000 per day!
- Perfect for Commercial Retail
- Utilities available: Gas, Water, Electricity, Telephone
- Asking \$375,000.00

- Location, Location, Location!
- Approximately .7 miles from Kroger Center, and .3 miles from Ingles Center
- Road Frontage: Union Place approx. 174 feet; Winder Hwy approx.
  228 feet