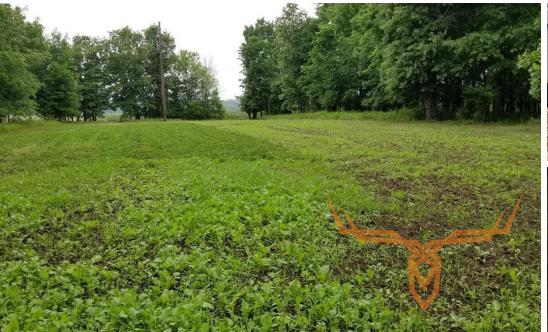

### **PROPERTY DESCRIPTION:**

These 386 +/- acres are an outstanding whitetail deer, waterfowl and turkey hunting farm. The Seller has manicured this property with multiple food plots, great trail system and all behind a locked gate. There are over 40 acres of flooded duck impoundments that can be planted or flooded food.