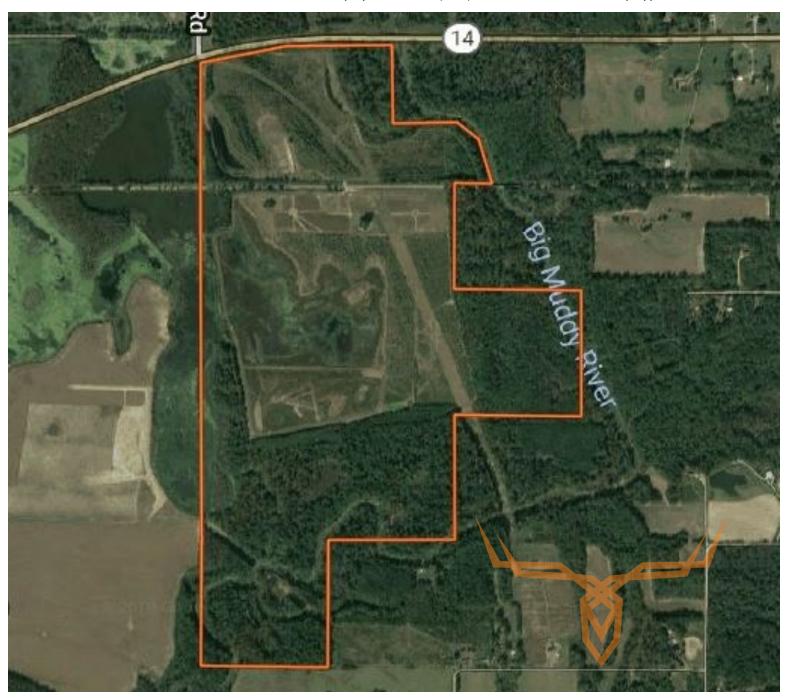

#### PROPERTY ADDRESS:

00 IL 14 Benton, IL 62812 PRICE: \$695,000 ACRES: 386 COUNTY: Franklin

### **PROPERTY DESCRIPTION:**

These 386 +/- acres are an outstanding whitetail deer, waterfowl and turkey hunting farm. The Seller has manicured this property with multiple food plots, great trail system and all behind a locked gate. There are over 40 acres of flooded duck impoundments that can be planted or flooded food.