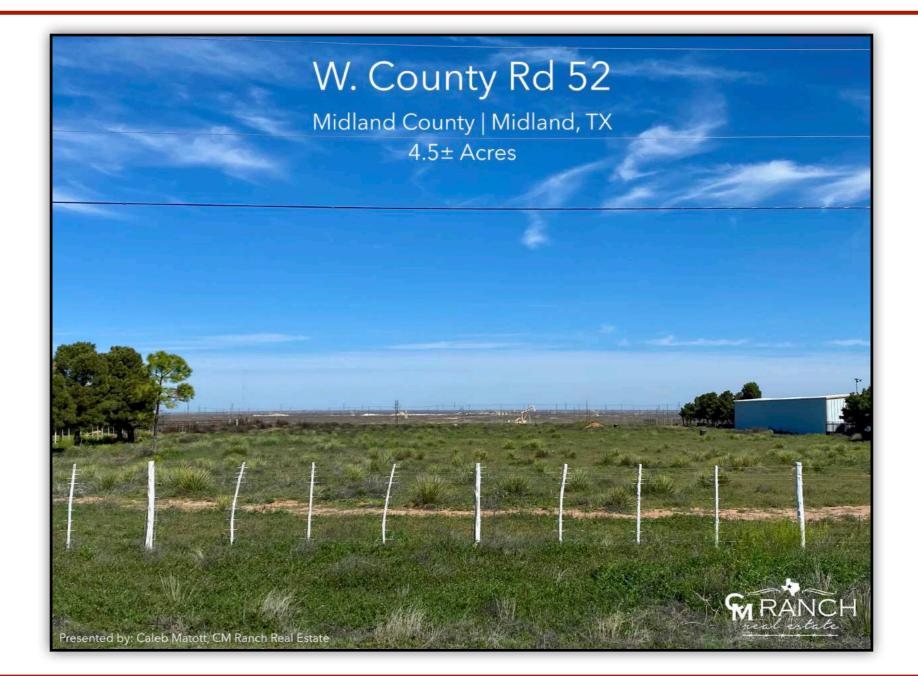

### W County Rd 52 Midland, TX - 4.5± Acres \$450,000.00

#### **Property Overview:**

4.5 Acres of vacant Residential land located in Pecan Acres (W. County Rd 52 in Midland, TX) near the secluded and private Saddle Club Ranch area. This property is the perfect site to build your new dream home as vacant land in this incredible area is extremely hard to find. The water is excellent with a well that was previously tested at 30 GPM, per owner. Just minutes from town with all the advantages of rural living, this is an exceptional opportunity. Please contact Broker, Caleb Matott at 432-349-3330 to schedule a showing.