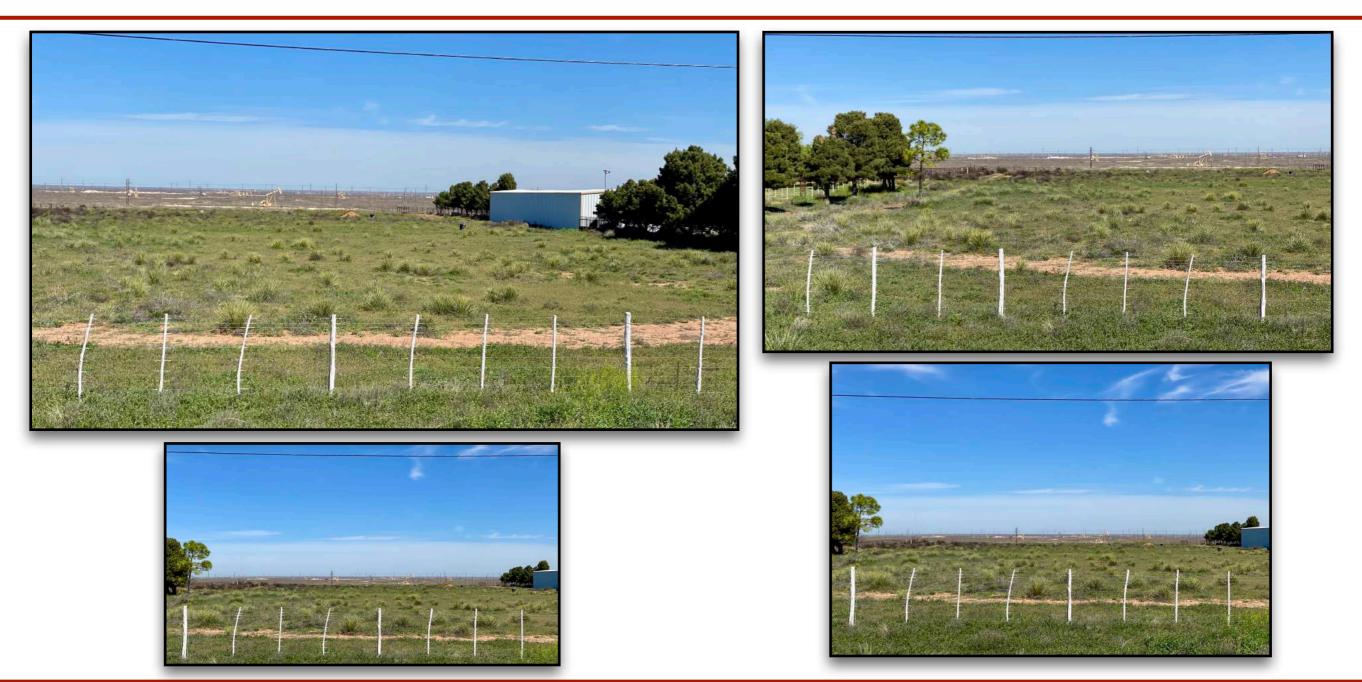

#### **Property Overview:**

4.5 Acres of vacant Residential land located in Pecan Acres (W. County Rd 52 in Midland, TX) near the secluded and private Saddle Club Ranch area. This property is the perfect site to build your new dream home as vacant land in this incredible area is extremely hard to find. The water is excellent with a well that was previously tested at 30 GPM, per owner. Just minutes from town with all the advantages of rural living, this is an exceptional opportunity. Please contact Broker, Caleb Matott at 432-349-3330 to schedule a showing.