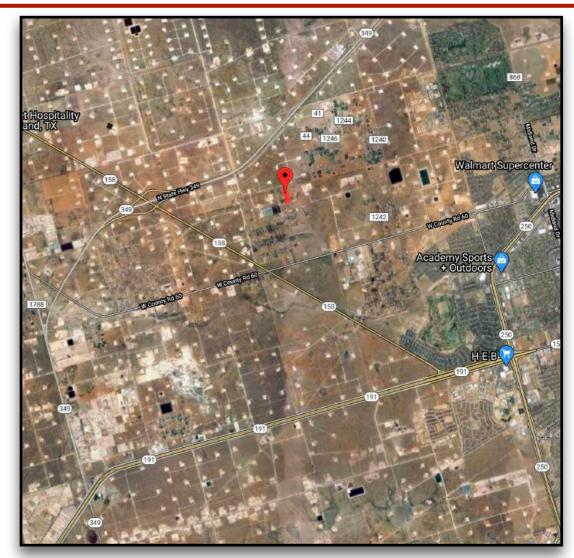

### W County Rd 52 Midland, TX - 4.5± Acres \$450,000.00

#### **Property Overview:**

4.5 Acres of vacant Residential land located in Pecan Acres (W. County Rd 52 in Midland, TX) near the secluded and private Saddle Club Ranch area. This property is the perfect site to build your new dream home as vacant land in this incredible area is extremely hard to find. The water is excellent with a well that was previously tested at 30 GPM, per owner. Just minutes from town with all the advantages of rural living, this is an exceptional opportunity. Please contact Broker, Caleb Matott at 432-349-3330 to schedule a showing.