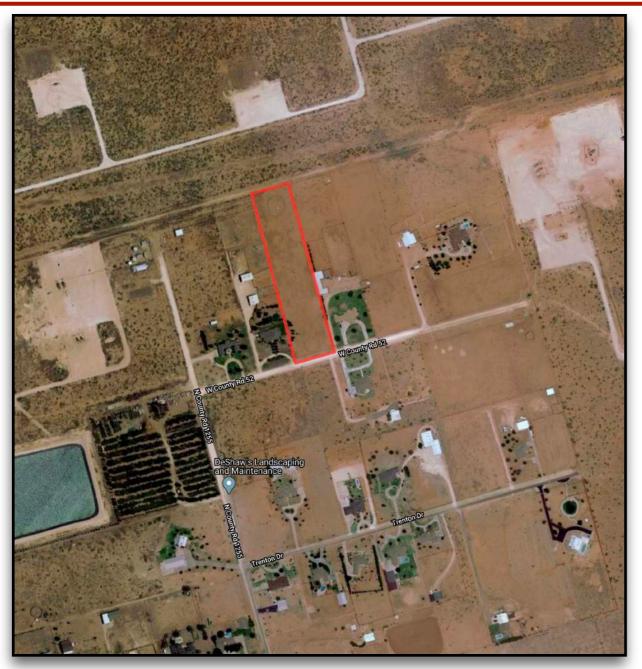

#### **Property Overview:**

4.5 Acres of vacant Residential land located in Pecan Acres (W. County Rd 52 in Midland, TX) near the secluded and private Saddle Club Ranch area. This property is the perfect site to build your new dream home as vacant land in this incredible area is extremely hard to find. The water is excellent with a well that was previously tested at 30 GPM, per owner. Just minutes from town with all the advantages of rural living, this is an exceptional opportunity. Please contact Broker, Caleb Matott at 432-349-3330 to schedule a showing.

### **<u>Click for Interactive Property Map</u>**

Texas law requires all real estate licensees to give the following information about brokerage services to prospective buyers, tenants, sellers, & landlords. <u>Information About Brokerage Services</u>