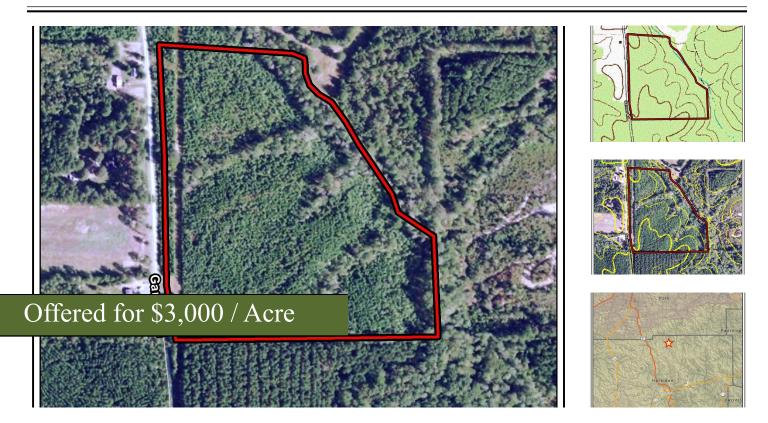

## Eaves Bridge Road 31 Acres

## +/- 31 Acres | Eaves Bridge Road | Haralson County, GA | 30113

Conveniently located in north central Haralson County this easy to access 31 +/- acre tract is 11 miles north of Buchanan, Ga. and is part of the Felton community. Sold as a whole, this property is a wonderful recreational/investment/residential opportunity. Highlights: This well managed tract of land offers hunting opportunities as well as residential possibilities. Timber age is approximately 10 years old and has approximately 1,340 feet of frontage on Eaves Bridge Road.