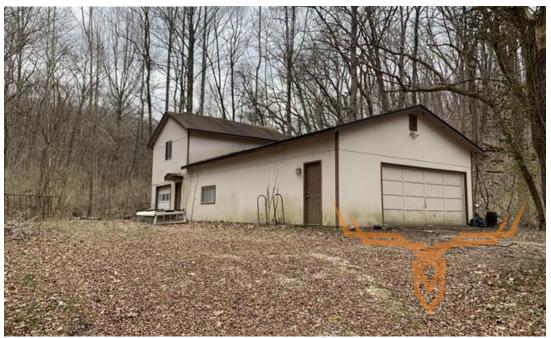

## **PROPERTY HIGHLIGHTS:**

- 41.45 Acre Urban Recreational/Hunting/ **Building Lot**
- Approx. 5-7 Acres Bottom Ground, Mature Trees
- Garage/Shop Approx. 6-Car, 2-Story, Wood **Burning Stove**
- Spring/Creek, 2 Wells
- Marketable Timber
- **Excellent Deer Hunting, Turkey Hunting**
- No Restrictions (Outside Arnold city Limits)

### PROPERTY DESCRIPTION:

41.45 acre beautiful urban recreational/hunting/building lot on a dead-end road just west of Arnold, MO. Arnold mailing address with NO Arnold City restrictions. Recreational, hunting, and prepper's paradise. Approx. 5-7 acres of bottom ground (good dirt for garden/food plots) with creek, spring, and surrounded by beautiful mature tree ridges. Marketable timber! The trees are amazing on this tract. Walnut, Oak, Hickory, Pines, you name it. There are two wells, two older outbuilding for storage, and a nice 6-car garage/man cave with wood burning stove, work benches, shelving, and cabinets. The back side of the garage is 2-story for additional storage. The garage can be used for anything you desire and can be used for camping/ weekend retreat until you build a home. Very spacious! No need to drive an hour or two for recreational fun when you have a tract like this in the St. Louis metro area. This tract is surrounded by wooded tracts in all directions. The deer hunting is amazing. Deer track everywhere. I personally know of numerous Pope & Young deer that have been taken in this surrounding valley. Deer, Turkey, Squirrel hunting, mushroom hunting, trail walking, creek walking, etc. Do not let this urban recreational piece of property pass you by. 10 minutes from the heart of Arnold, 15 minutes from Fenton, 15 minutes from South County, and less than 30 minutes from Downtown St. Louis.