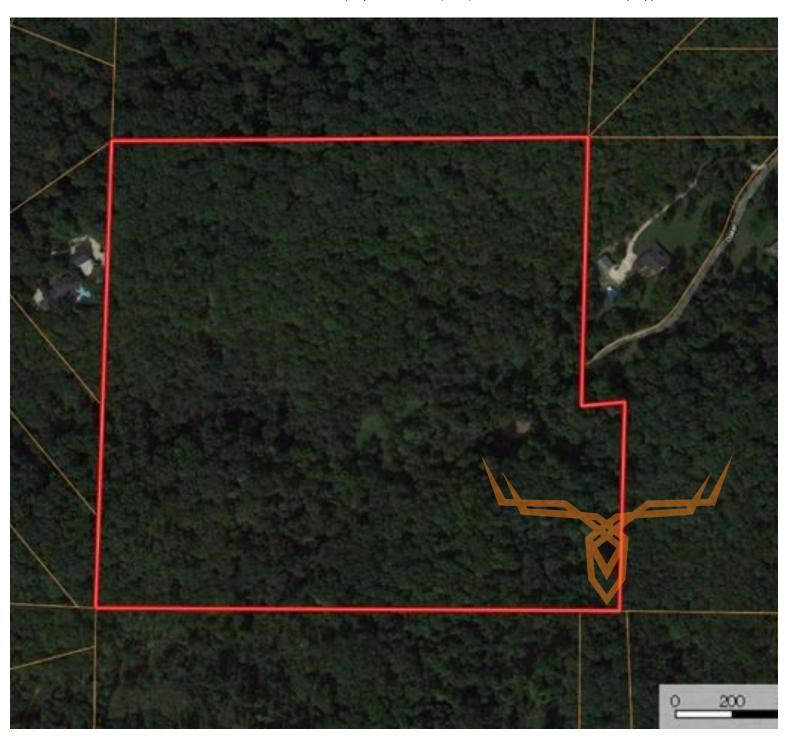

## Recreational Hunting Building Lot for Sale in Arnold Missouri - Jefferson County

www.TrophyPA.com • (855) 573-5263 • leads@trophypa.com

**PRICE:** \$274,950

**COUNTY:** Jefferson

**ACRES:** 41.45

## **PROPERTY HIGHLIGHTS:**

- 41.45 Acre Urban Recreational/Hunting/ **Building Lot**
- Approx. 5-7 Acres Bottom Ground, Mature Trees
- Garage/Shop Approx. 6-Car, 2-Story, Wood **Burning Stove**
- Spring/Creek, 2 Wells
- Marketable Timber
- **Excellent Deer Hunting, Turkey Hunting**
- No Restrictions (Outside Arnold city Limits)

### PROPERTY DESCRIPTION:

41.45 acre beautiful urban recreational/hunting/building lot on a dead-end road just west of Arnold, MO. Arnold mailing address with NO Arnold City restrictions. Recreational, hunting, and prepper's paradise. Approx. 5-7 acres of bottom ground (good dirt for garden/food plots) with creek, spring, and surrounded by beautiful mature tree ridges. Marketable timber! The trees are amazing on this tract. Walnut, Oak, Hickory, Pines, you name it. There are two wells, two older outbuilding for storage, and a nice 6-car garage/man cave with wood burning stove, work benches, shelving, and cabinets. The back side of the garage is 2-story for additional storage. The garage can be used for anything you desire and can be used for camping/ weekend retreat until you build a home. Very spacious! No need to drive an hour or two for recreational fun when you have a tract like this in the St. Louis metro area. This tract is surrounded by wooded tracts in all directions. The deer hunting is amazing. Deer track everywhere. I personally know of numerous Pope & Young deer that have been taken in this surrounding valley. Deer, Turkey, Squirrel hunting, mushroom hunting, trail walking, creek walking, etc. Do not let this urban recreational piece of property pass you by. 10 minutes from the heart of Arnold, 15 minutes from Fenton, 15 minutes from South County, and less than 30 minutes from Downtown St. Louis.