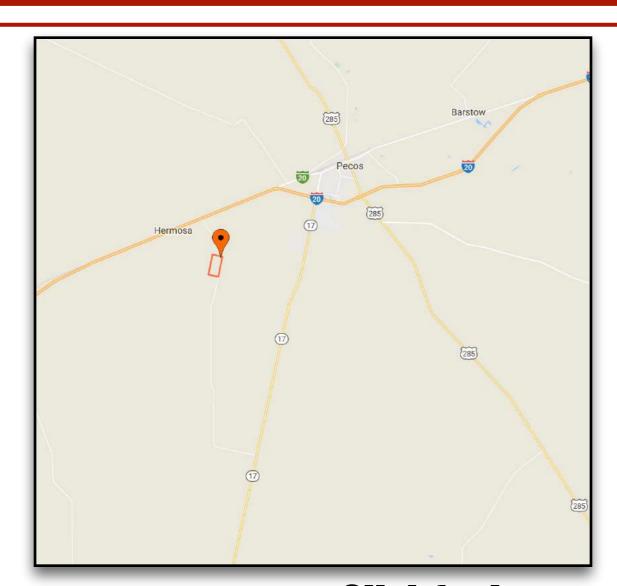

### **Property Overview:**

Located just minutes from Pecos, Texas in Reeves County and only one mile south of I-20, is a new Industrial/Commercial Development, Pecos Corpus Subdivision. With great water and only \$15,000 per acre of raw land these lots will not last long. Asphalt millings can be provided for an additional price per acre. These Industrial tracts have great access to I-20 with frontage to paved FM Rd 869 along with full three phase power to all lots. No Commercial/Off-Site Water sales allowed.