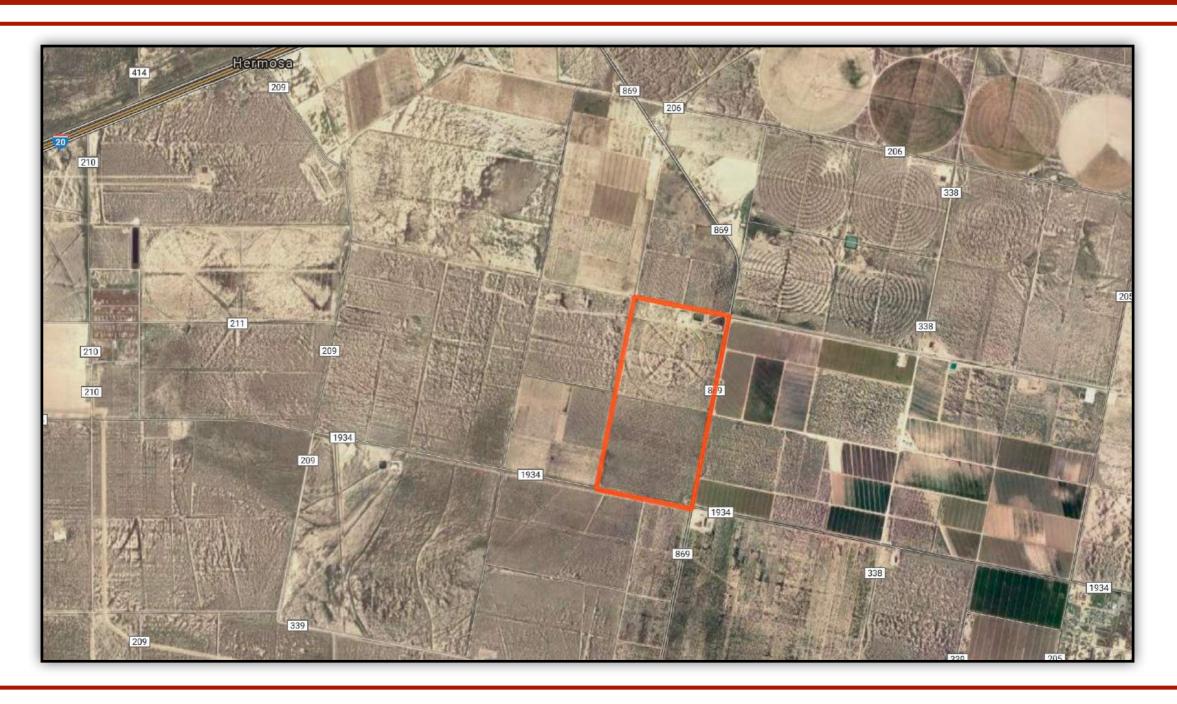

### **Property Overview:**

Located just minutes from Pecos, Texas in Reeves County and only one mile south of I-20, is a new Industrial/Commercial Development, Pecos Corpus Subdivision. With great water and only \$15,000 per acre of raw land these lots will not last long. Asphalt millings can be provided for an additional price per acre. These Industrial tracts have great access to I-20 with frontage to paved FM Rd 869 along with full three phase power to all lots. No Commercial/Off-Site Water sales allowed.

11.034 Acres – LOT 1, BLK 1 13.842 Acres – LOT 13, BLK 1 14.827 Acres – LOT 2, BLK 2

**Property Website** 

Copyright © 2020 CM Ranch Real Estate. All Rights Reserved.

Presented By:

Caleb Matott, Broker/Owner