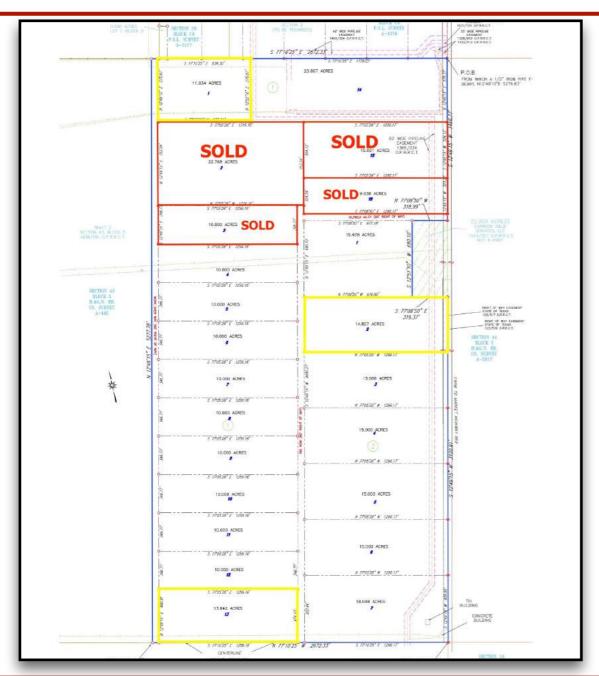

11.034 Acres – LOT 1, BLK 1 13.842 Acres – LOT 13, BLK 1 14.827 Acres – LOT 2, BLK 2

**Property Website** 

Copyright © 2020 CM Ranch Real Estate. All Rights Reserved.

Presented By:

Caleb Matott, Broker/Owner