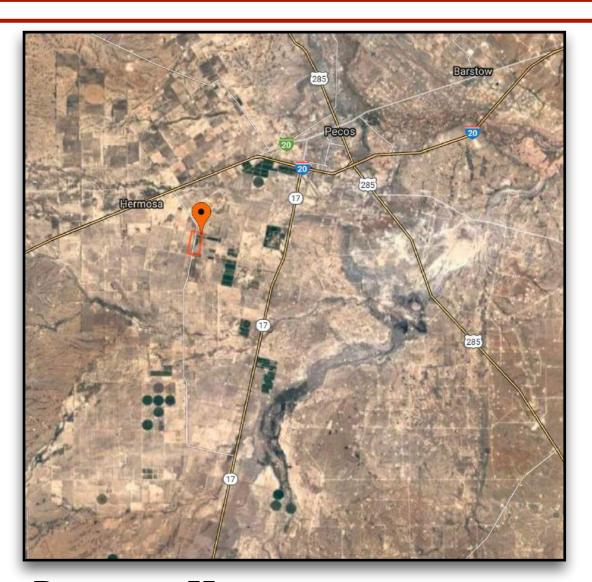

### **Property Overview:**

Located just minutes from Pecos, Texas in Reeves County and only one mile south of I-20, is a new Industrial/Commercial Development, Pecos Corpus Subdivision. With great water and only \$15,000 per acre of raw land these lots will not last long. Asphalt millings can be provided for an additional price per acre. These Industrial tracts have great access to I-20 with frontage to paved FM Rd 869 along with full three phase power to all lots. No Commercial/Off-Site Water sales allowed.